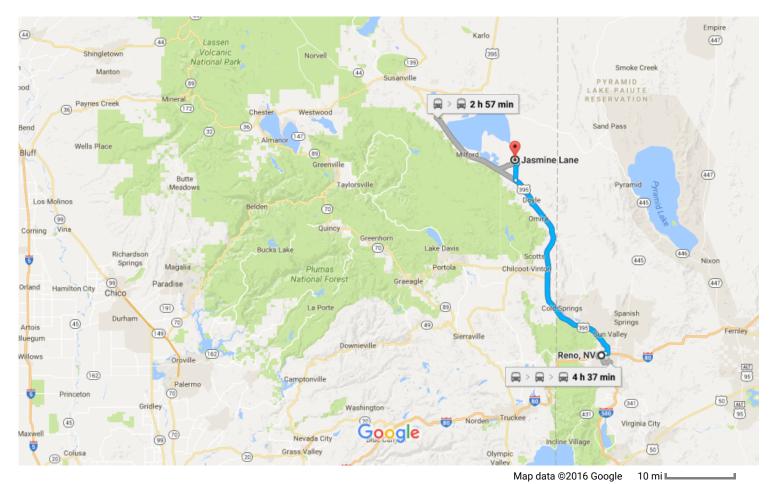

## Reno, NV

## Get on I-80 E from N Center St

| <b>1</b> 1        | _        |                                                                                                                                                                             | 3 min (0.6 m                             |
|-------------------|----------|-----------------------------------------------------------------------------------------------------------------------------------------------------------------------------|------------------------------------------|
|                   | 1.       | Head north on Old U.S. 395 N/N Virginia St toward E 4th St                                                                                                                  | 128                                      |
| <b>&gt;</b> 2     | 2.       | Turn right at the 1st cross street onto E 4th St                                                                                                                            | 120                                      |
| -<br>h 3          | 3.       | Turn left at the 1st cross street onto N Center St                                                                                                                          | 394                                      |
|                   |          |                                                                                                                                                                             | 0.3                                      |
| <b>k</b> 4        | 4.       | Use the right 2 lanes to turn right to merge onto I-80 E                                                                                                                    |                                          |
|                   |          |                                                                                                                                                                             | 0.2                                      |
| llow              | US       | S-395 N to Garnier Rd in Lassen County                                                                                                                                      |                                          |
| <b>*</b> 5        | 5.       | Merge onto I-80 E                                                                                                                                                           | 46 min (50.1 r                           |
| n -               | J.       | Weige onto 1-00 L                                                                                                                                                           | 0.8                                      |
| ~ 6               | 6.       | Use the right 2 lanes to take exit 15 to merge onto US-395 N toward Susanville                                                                                              |                                          |
|                   |          | 1 Entering California                                                                                                                                                       |                                          |
|                   |          |                                                                                                                                                                             | 40.4                                     |
|                   |          |                                                                                                                                                                             | 49.4                                     |
| ontin             | ue       | on Garnier Rd. Drive to Jasmine Ln                                                                                                                                          |                                          |
|                   |          |                                                                                                                                                                             |                                          |
|                   |          | on Garnier Rd. Drive to Jasmine Ln  Turn right onto Garnier Rd  A Partial restricted usage road                                                                             |                                          |
| <b>→</b> 7        | 7.       | Turn right onto Garnier Rd  A Partial restricted usage road                                                                                                                 | ———— 11 min (5.1 r                       |
| <b>→</b> 7        |          | Turn right onto Garnier Rd  A Partial restricted usage road  Turn left onto Herlong Access Rd                                                                               | ———— 11 min (5.1 r                       |
| <b>→</b> 7        | 7.       | Turn right onto Garnier Rd  A Partial restricted usage road                                                                                                                 | ———— 11 min (5.1 r                       |
| → 7<br>-<br>1 8   | 7.<br>8. | Turn right onto Garnier Rd  ▲ Partial restricted usage road  Turn left onto Herlong Access Rd ▲ Restricted usage road  Turn right onto Pole Line Rd                         | ——————————————————————————————————————   |
| → 7<br>ተ 8        | 7.<br>8. | Turn right onto Garnier Rd  A Partial restricted usage road  Turn left onto Herlong Access Rd  A Restricted usage road                                                      | 11 min (5.1 r<br>3.8                     |
| → 7<br>1 8<br>→ 9 | 7.<br>8. | Turn right onto Garnier Rd  A Partial restricted usage road  Turn left onto Herlong Access Rd A Restricted usage road  Turn right onto Pole Line Rd A Restricted usage road | 11 min (5.1 r 3.8                        |
| → 7<br>1 8<br>→ 9 | 7.       | Turn right onto Garnier Rd  A Partial restricted usage road  Turn left onto Herlong Access Rd A Restricted usage road  Turn right onto Pole Line Rd A Restricted usage road | 49.4 ——————————————————————————————————— |

## Jasmine Lane

Doyle, CA 96109

These directions are for planning purposes only. You may find that construction projects, traffic, weather, or other events may cause conditions to differ from the map results, and you should plan your route accordingly. You must obey all signs or notices regarding your route.