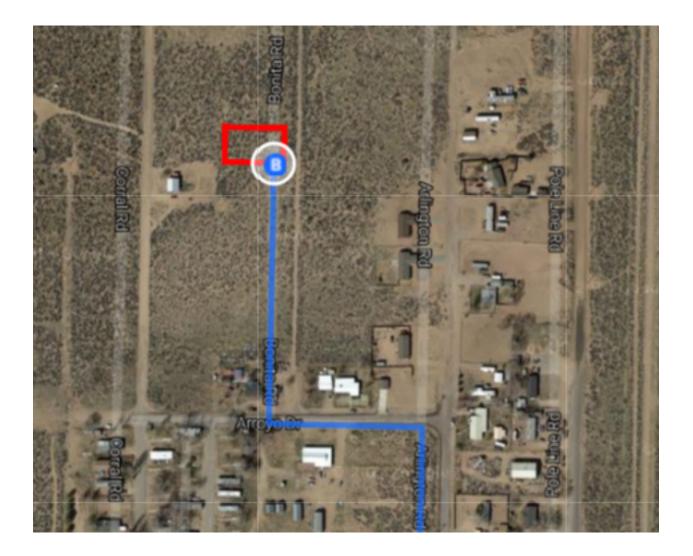

## Get on I-80 E from N Center St

| <ul> <li>Head north on Old U.S. 395 N/N Virginia St toward E 4th St</li> <li>Turn right at the 1st cross street onto E 4th St</li> <li>Turn left at the 1st cross street onto N Center St</li> <li>Use the right 2 lanes to turn right to merge onto I-80 E</li> </ul> Follow US-395 N to Garnier Rd in Lassen County         | 3 min (0.6 m<br>128<br>394<br>0.3 r<br>0.2 r<br>5 min (50.1 m |
|-------------------------------------------------------------------------------------------------------------------------------------------------------------------------------------------------------------------------------------------------------------------------------------------------------------------------------|---------------------------------------------------------------|
| <ul> <li>Turn left at the 1st cross street onto N Center St</li> <li>Use the right 2 lanes to turn right to merge onto I-80 E</li> <li>Use the right 2 lanes to turn right to merge onto I-80 E</li> <li>Merge onto I-80 E</li> <li>Use the right 2 lanes to take exit 15 to merge onto US-395 N toward Susanville</li> </ul> | 394<br>0.3 r<br>0.2 r                                         |
| <ul> <li>4. Use the right 2 lanes to turn right to merge onto I-80 E</li> <li>ollow US-395 N to Garnier Rd in Lassen County</li> <li>5. Merge onto I-80 E</li> <li>6. Use the right 2 lanes to take exit 15 to merge onto US-395 N toward Susanville</li> </ul>                                                               | 0.3 r                                                         |
| bollow US-395 N to Garnier Rd in Lassen County       46         5. Merge onto I-80 E       46         6. Use the right 2 lanes to take exit 15 to merge onto US-395 N toward Susanville                                                                                                                                       | ——— 0.2 r                                                     |
| <ul> <li>A 5. Merge onto I-80 E</li> <li>6. Use the right 2 lanes to take exit 15 to merge onto US-395 N toward Susanville</li> </ul>                                                                                                                                                                                         |                                                               |
| <ul> <li>5. Merge onto I-80 E</li> <li>6. Use the right 2 lanes to take exit 15 to merge onto US-395 N toward Susanville</li> </ul>                                                                                                                                                                                           | , min (50.1 m                                                 |
| <ul> <li>6. Use the right 2 lanes to take exit 15 to merge onto US-395 N toward Susanville</li> </ul>                                                                                                                                                                                                                         |                                                               |
|                                                                                                                                                                                                                                                                                                                               | 0.0.                                                          |
|                                                                                                                                                                                                                                                                                                                               | ——— 0.8 r                                                     |
|                                                                                                                                                                                                                                                                                                                               | 8 min (4.6 n                                                  |
| <ul> <li>Turn right onto Garnier Rd</li> <li>A Partial restricted usage road</li> </ul>                                                                                                                                                                                                                                       |                                                               |
| <ul> <li>Turn left onto Herlong Access Rd</li> </ul>                                                                                                                                                                                                                                                                          | ——— 3.8 r                                                     |
| A Restricted usage road                                                                                                                                                                                                                                                                                                       | ——— 0.5 r                                                     |
| P. Turn right onto Arlington Rd                                                                                                                                                                                                                                                                                               | 0.51                                                          |
| A Restricted usage road                                                                                                                                                                                                                                                                                                       | 0.1 r                                                         |
| 10. Turn left onto Arroyo Dr                                                                                                                                                                                                                                                                                                  | 0.11                                                          |
| A Restricted usage road                                                                                                                                                                                                                                                                                                       | 377                                                           |
| r► 11. Turn right onto Bonita Rd                                                                                                                                                                                                                                                                                              | 0,,,                                                          |
|                                                                                                                                                                                                                                                                                                                               |                                                               |
| <ul> <li>A Restricted usage road</li> <li>Destination will be on the right</li> </ul>                                                                                                                                                                                                                                         |                                                               |

Doyle, CA 96109