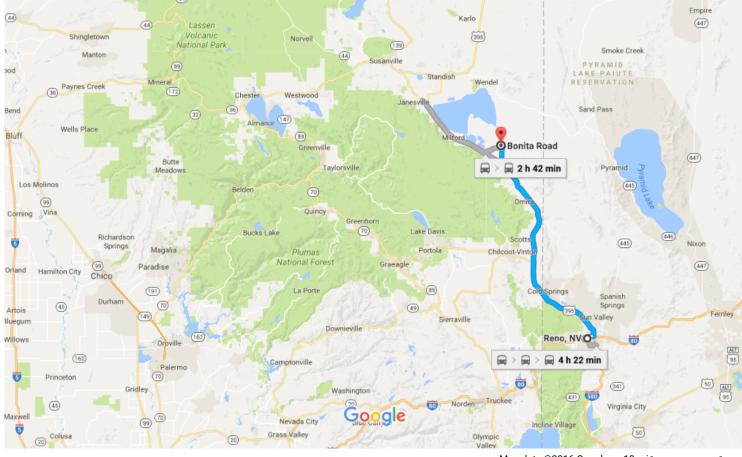

## Google Maps Reno, NV to Bonita Road, Doyle, CA 96109

## Drive 55.3 miles, 57 min

Map data ©2016 Google 10 mi ■

## Reno, NV