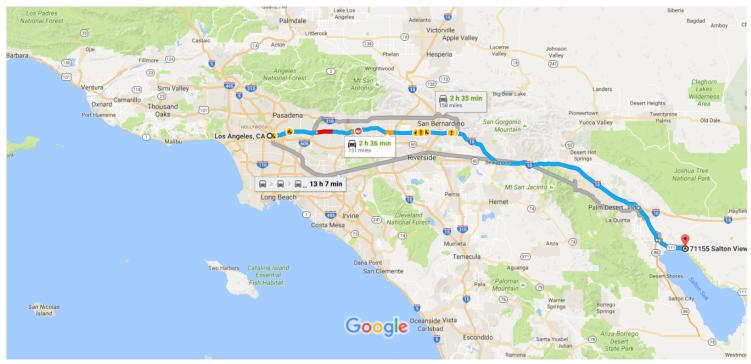

## Google Maps

Los Angeles, CA to 71155 Salton View Drive, Mecca, CA 92254

Map data ©2016 Google, INEGI 10 mi

## Get on US-101 S

|       |      |                                                                                             | 2 min (0 E mi)     |
|-------|------|---------------------------------------------------------------------------------------------|--------------------|
| 1     | 1.   | Head southeast on W 1st St toward S Main St                                                 | — 2 min (0.5 mi)   |
| 4     | 2.   | Turn left at the 2nd cross street onto N Los Angeles St                                     | 463 ft             |
| *     | 3.   | Turn right to merge onto US-101 S toward Interstate 10 Fwy E/Interstate 5 Fwy S             | 0.3 m<br>0.1 m     |
| Drive | fror | m I-10 E to Riverside County                                                                | 0.111              |
| *     | 4.   | Merge onto US-101 S                                                                         | 2 h 5 min (140 mi) |
| Ŷ     | 5.   | Keep left at the fork to continue on San Bernardino Fwy, follow signs for San Bernardino/Ir | 0.7 m              |
| -     | 0.   |                                                                                             | 1.3 m              |
| ſ     | 6.   | Continue onto I-10 E/San Bernardino Fwy                                                     | 13.2 m             |
| 4     | 7.   | Keep left to stay on I-10 E                                                                 |                    |
| L,    | 8.   | Keep right to continue on CA-86 S, follow signs for Brawley/El Centro/865 Expy              | ——— 112 m          |
|       |      |                                                                                             | ——— 12.1 m         |
| Гake  | CA-  | 111 S to Salton View Dr                                                                     | - 14 min (10.5 mi  |
| ኻ     | 9.   | Slight left toward CA-195 (signs for 66th Ave E)                                            | 14 1111 (10.3 111  |
| 4     | 10.  | Turn left onto CA-195                                                                       | 0.2 m              |
| r+    | 11.  | Turn right onto CA-111 S                                                                    | 0.8 m              |
|       |      |                                                                                             | 8.8 m              |
| 1     | 12.  | Turn left onto Bay Dr                                                                       | 0.2 m              |
| 4     | 13.  | Turn left onto Miramar Dr                                                                   |                    |
| L+    | 14.  | Turn right onto Vía Costa Brava                                                             | ——— 0.3 m          |
| 4     | 15.  | Turn left onto Salton View Dr                                                               | 394 f              |
| '     | 10.  | Destination will be on the left                                                             |                    |
|       |      |                                                                                             | 0.1 mi             |