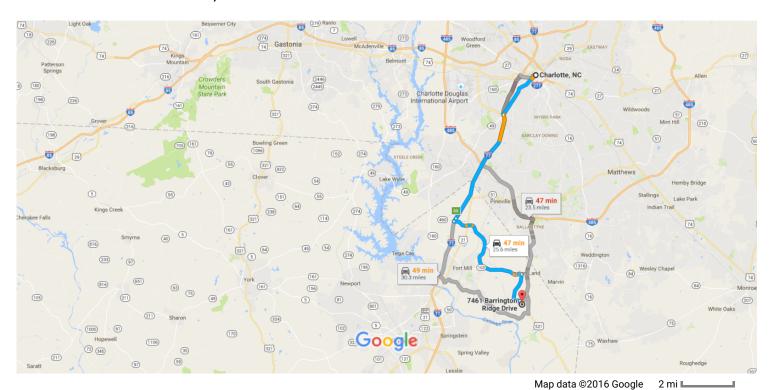

## Charlotte, NC

## Take S Tryon St, I-77 S and SC-460 to Possum Hollow Rd in Lancaster County

|                                            |                                                                                                                                                                                                                                                                                                     | 38 min (22.5                                       |
|--------------------------------------------|-----------------------------------------------------------------------------------------------------------------------------------------------------------------------------------------------------------------------------------------------------------------------------------------------------|----------------------------------------------------|
| 1.                                         | . Head southwest on S Tryon St toward E 4th St                                                                                                                                                                                                                                                      |                                                    |
| 2.                                         | . Turn right to merge onto I-77 S/US-21 S toward Rock Hill                                                                                                                                                                                                                                          | 4.1                                                |
|                                            | ① Continue to follow I-77 S                                                                                                                                                                                                                                                                         |                                                    |
|                                            | 1 Entering South Carolina                                                                                                                                                                                                                                                                           |                                                    |
|                                            |                                                                                                                                                                                                                                                                                                     | 9.4                                                |
| 3.                                         | . Take exit 88 for Gold Hill Rd toward Tega Cay                                                                                                                                                                                                                                                     |                                                    |
| _                                          | T 1 6                                                                                                                                                                                                                                                                                               | 0.3                                                |
| 4.                                         |                                                                                                                                                                                                                                                                                                     |                                                    |
|                                            | ① Continue to follow SC-460                                                                                                                                                                                                                                                                         | 5,4                                                |
| 5.                                         | . Turn left onto SC-160 E/Tom Hall St                                                                                                                                                                                                                                                               | 5.2                                                |
|                                            |                                                                                                                                                                                                                                                                                                     |                                                    |
|                                            | ① Continue to follow SC-160 E                                                                                                                                                                                                                                                                       |                                                    |
|                                            | 1 Continue to follow SC-160 E                                                                                                                                                                                                                                                                       | 3.6                                                |
|                                            | ① Continue to follow SC-160 E                                                                                                                                                                                                                                                                       | 3.5                                                |
| itinue                                     | Continue to follow SC-160 E  ue on Possum Hollow Rd. Drive to Barrington Ridge Dr                                                                                                                                                                                                                   | 3.5                                                |
| itinue                                     | ue on Possum Hollow Rd. Drive to Barrington Ridge Dr                                                                                                                                                                                                                                                |                                                    |
| tinue                                      | ue on Possum Hollow Rd. Drive to Barrington Ridge Dr                                                                                                                                                                                                                                                |                                                    |
| 6.                                         | ue on Possum Hollow Rd. Drive to Barrington Ridge Dr  . Turn right onto Possum Hollow Rd                                                                                                                                                                                                            | 6 min (3.1                                         |
|                                            | ue on Possum Hollow Rd. Drive to Barrington Ridge Dr  Turn right onto Possum Hollow Rd  Turn right onto Winding Grove Way                                                                                                                                                                           | 6 min (3.1                                         |
| 6.                                         | ue on Possum Hollow Rd. Drive to Barrington Ridge Dr  . Turn right onto Possum Hollow Rd                                                                                                                                                                                                            | 6 min (3.1                                         |
| <ul><li>6.</li><li>7.</li></ul>            | ue on Possum Hollow Rd. Drive to Barrington Ridge Dr  Turn right onto Possum Hollow Rd  Turn right onto Winding Grove Way  Restricted usage road                                                                                                                                                    | 6 min (3.1                                         |
| 6.                                         | ue on Possum Hollow Rd. Drive to Barrington Ridge Dr  Turn right onto Possum Hollow Rd  Turn right onto Winding Grove Way  Restricted usage road                                                                                                                                                    | 6 min (3.1                                         |
| 6.<br>7.                                   | ue on Possum Hollow Rd. Drive to Barrington Ridge Dr  Turn right onto Possum Hollow Rd  Turn right onto Winding Grove Way  Restricted usage road  At the traffic circle, take the 1st exit onto Barington Ridge Dr                                                                                  | 6 min (3.1 2.7 2.7 2.7 2.7 2.7 2.7 2.7 2.7 2.7 2.7 |
| 6.<br>7.                                   | Turn right onto Possum Hollow Rd  Turn right onto Winding Grove Way  A Restricted usage road  At the traffic circle, take the 1st exit onto Barington Ridge Dr  Restricted usage road                                                                                                               | 6 min (3.1 2.7 2.7 2.7 2.7 2.7 2.7 2.7 2.7 2.7 2.7 |
| 6.<br>7.<br>8.                             | Le on Possum Hollow Rd. Drive to Barrington Ridge Dr  Turn right onto Possum Hollow Rd  Turn right onto Winding Grove Way  Restricted usage road  At the traffic circle, take the 1st exit onto Barington Ridge Dr  Restricted usage road  Continue onto Barrington Ridge Dr  Restricted usage road | 6 min (3.1<br>2.7                                  |
| <ul><li>6.</li><li>7.</li><li>8.</li></ul> | ue on Possum Hollow Rd. Drive to Barrington Ridge Dr  Turn right onto Possum Hollow Rd  Turn right onto Winding Grove Way  Restricted usage road  At the traffic circle, take the 1st exit onto Barington Ridge Dr  Restricted usage road  Continue onto Barrington Ridge Dr                        |                                                    |

## 7461 Barrington Ridge Drive

Fort Mill, SC 29707

These directions are for planning purposes only. You may find that construction projects, traffic, weather, or other events may cause conditions to differ from the map results, and you should plan your route accordingly. You must obey all signs or notices regarding your route.