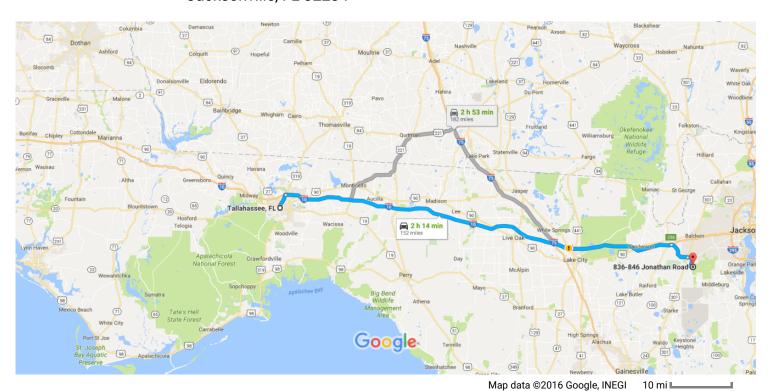

## Tallahassee, FL

## Get on I-10 E from Thomasville Rd

|            |        |                                                                    | 12 min (5.2 mi)          |
|------------|--------|--------------------------------------------------------------------|--------------------------|
| 1          | 1.     | Head north on S Monroe St toward E Pensacola St                    |                          |
| Ļ          | 2.     | Turn right onto Thomasville Rd                                     | 0.8 mi                   |
| <b>I</b>   | 3.     | Turn right onto Raymond Diehl Rd                                   | 4.0 mi                   |
| *          | 4.     | Turn left to merge onto I-10 E                                     | 0.1 mi                   |
|            |        |                                                                    | 0.2 mi                   |
| Follo      | ow I-1 | 10 E to County Rd 228 in Baker County. Take exit 336 from I-10 E   | ———— 1 h 49 min (133 mi) |
| *          | 5.     | Merge onto I-10 E                                                  |                          |
| ~          | 6.     | Take exit 336 for FL-228 toward Macclenny/Maxville                 | 133 mi                   |
|            |        |                                                                    | 0.2 mi                   |
| Cont       | inue   | on County Rd 228. Take County Rd 217 to Jonathan Rd in Clay County | 17 min (13.9 mi)         |
| 1          | 7.     | Continue onto County Rd 228 (signs for County Road 228/Marville)   |                          |
| r          | 8.     | Turn right onto US-301 S                                           | 7.9 mi                   |
| 4          | 9.     | Turn left onto Normandy Blvd                                       | 0.1 mi                   |
| <b>+</b>   | 10.    | Turn right onto County Rd 217                                      | 1.5 mi                   |
| •          |        |                                                                    | 3.3 mi                   |
| 4          | 11.    | Turn left onto Long Branch Cemetery Rd                             | 0.9 mi                   |
| <b>L</b> → | 12.    | Turn right onto Jonathan Rd                                        | 0.0:                     |
|            |        |                                                                    | 0.2 mi                   |

## 836-846 Jonathan Road

Jacksonville, FL 32234

These directions are for planning purposes only. You may find that construction projects, traffic, weather, or other events may cause conditions to differ from the map results, and you should plan your route accordingly. You must obey all signs or notices regarding your route.