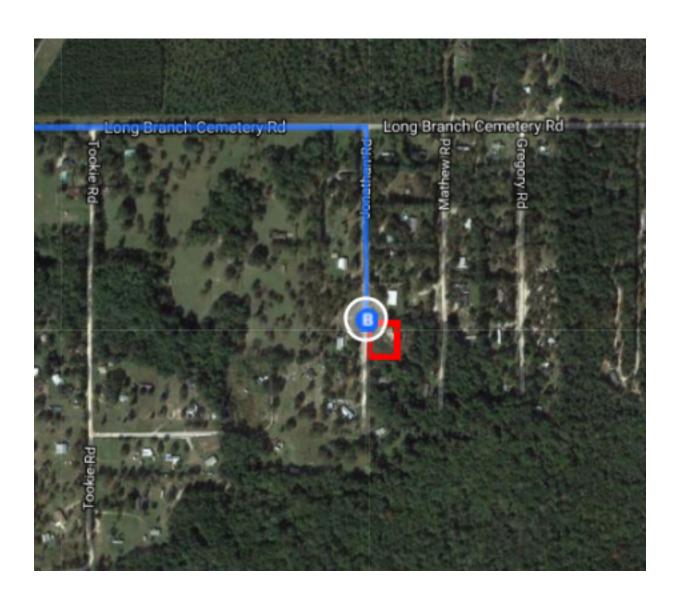

## Get on I-10 E from Thomasville Rd

|            |        |                                                                    | 12 min (5.2 mi)          |
|------------|--------|--------------------------------------------------------------------|--------------------------|
| 1          | 1.     | Head north on S Monroe St toward E Pensacola St                    |                          |
| Ļ          | 2.     | Turn right onto Thomasville Rd                                     | 0.8 mi                   |
| <b>I</b>   | 3.     | Turn right onto Raymond Diehl Rd                                   | 4.0 mi                   |
| *          | 4.     | Turn left to merge onto I-10 E                                     | 0.1 mi                   |
|            |        |                                                                    | 0.2 mi                   |
| Follo      | ow I-1 | 10 E to County Rd 228 in Baker County. Take exit 336 from I-10 E   | ———— 1 h 49 min (133 mi) |
| *          | 5.     | Merge onto I-10 E                                                  |                          |
| ~          | 6.     | Take exit 336 for FL-228 toward Macclenny/Maxville                 | 133 mi                   |
|            |        |                                                                    | 0.2 mi                   |
| Cont       | inue   | on County Rd 228. Take County Rd 217 to Jonathan Rd in Clay County | 17 min (13.9 mi)         |
| 1          | 7.     | Continue onto County Rd 228 (signs for County Road 228/Marville)   |                          |
| r          | 8.     | Turn right onto US-301 S                                           | 7.9 mi                   |
| 4          | 9.     | Turn left onto Normandy Blvd                                       | 0.1 mi                   |
| <b>+</b>   | 10.    | Turn right onto County Rd 217                                      | 1.5 mi                   |
| •          |        |                                                                    | 3.3 mi                   |
| 4          | 11.    | Turn left onto Long Branch Cemetery Rd                             | 0.9 mi                   |
| <b>L</b> → | 12.    | Turn right onto Jonathan Rd                                        | 0.0:                     |
|            |        |                                                                    | 0.2 mi                   |

## 836-846 Jonathan Road

Jacksonville, FL 32234

These directions are for planning purposes only. You may find that construction projects, traffic, weather, or other events may cause conditions to differ from the map results, and you should plan your route accordingly. You must obey all signs or notices regarding your route.