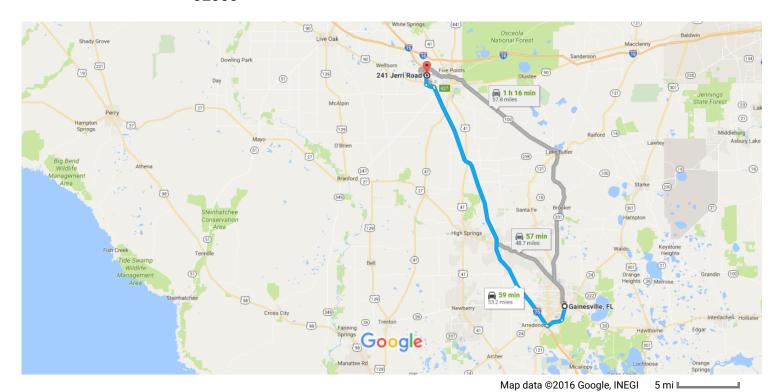

## Gainesville, FL

## Get on I-75 N from S Main St and FL-331 S/SW Williston Rd

|          |      |                                                                                                                                        | ————— 11 min (5.3 m          |
|----------|------|----------------------------------------------------------------------------------------------------------------------------------------|------------------------------|
| 1        | 1.   | Head south on S Main St toward SW 1 Ave/SW 1st Ave                                                                                     |                              |
| <b>Q</b> | 2.   | At the traffic circle, take the 3rd exit and stay on S Main St                                                                         | 0.5                          |
| <b>→</b> | 3.   | Turn right onto FL-331 S/SW Williston Rd                                                                                               | 1.9                          |
| <b>*</b> | 4.   | Turn right onto the Interstate 75 N ramp to FL-24 W/FL-26 W/Lake City                                                                  | 2.7                          |
|          |      |                                                                                                                                        | 0.2                          |
| ollo     | w I- | 75 N to US-90 W/W US Hwy 90 in Lake City. Take exit 427 from I-75 N                                                                    | 37 min (44.8 r               |
| <b>*</b> | 5.   | Merge onto I-75 N                                                                                                                      | `                            |
|          |      |                                                                                                                                        | 44.5                         |
| 7        | 6.   | Take exit 427 for US-90 toward Lake City/Live Oak                                                                                      |                              |
| *        |      |                                                                                                                                        |                              |
| *        |      | Take exit 427 for US-90 toward Lake City/Live Oak S-90 W/W US Hwy 90 and NW Turner Ave to Jerri Rd                                     | 0.2<br>8 min (3.1 r          |
|          | w U  | Take exit 427 for US-90 toward Lake City/Live Oak S-90 W/W US Hwy 90 and NW Turner Ave to Jerri Rd                                     | 8 min (3.1 u                 |
| ollo     | w U: | Take exit 427 for US-90 toward Lake City/Live Oak S-90 W/W US Hwy 90 and NW Turner Ave to Jerri Rd  Turn left onto US-90 W/W US Hwy 90 | 44.5  0.2  8 min (3.1 r  1.4 |

## 241 Jerri Road

Lake City, FL 32055

These directions are for planning purposes only. You may find that construction projects, traffic, weather, or other events may cause conditions to differ from the map results, and you should plan your route accordingly. You must obey all signs or notices regarding your route.