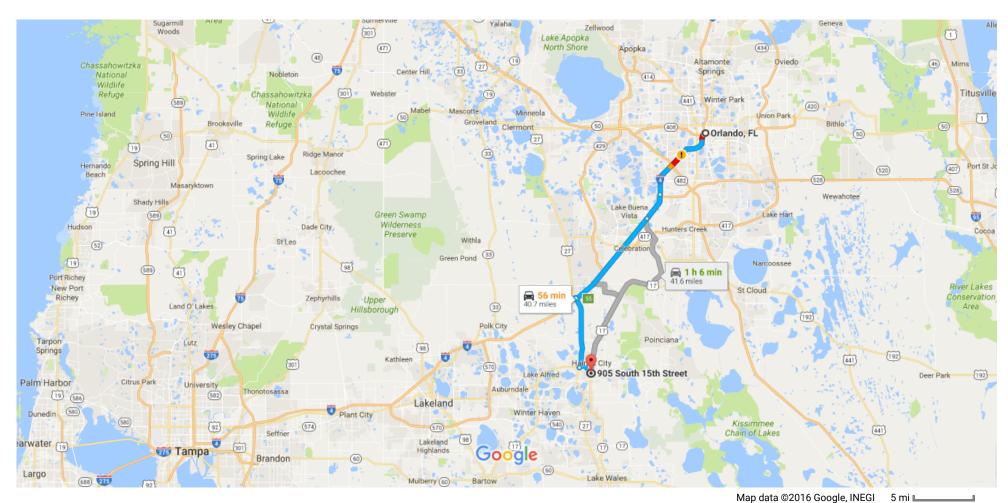

## Orlando, FL

## Get on I-4 W from W South St

|       |       |                                                               | 4 min (0.7 mi)         |
|-------|-------|---------------------------------------------------------------|------------------------|
| 1     | 1.    | Head east on W South St toward S Orange Ave                   |                        |
| Ļ     | 2.    | Turn right onto S Orange Ave                                  | ———— 108 ft            |
| Ļ     | 3.    | Turn right at the 1st cross street onto W Anderson St         | 463 ft                 |
| Ļ     | 4.    | Turn right onto Boone Ave                                     | 476 ft                 |
| 4     | 5.    | Turn left onto W South St                                     | 0.1 mi                 |
| *     | 6.    | Turn left to merge onto I-4 W                                 | 0.2 mi                 |
|       |       |                                                               | 0.3 mi                 |
| Follo | w I-4 | 4 W to US-27 S in Polk County. Take exit 55 from I-4 W        | 27 min (28.3 mi)       |
| *     | 7.    |                                                               |                        |
| 4     | 8.    | Keep left to stay on I-4 W                                    | ——— 10.5 mi            |
| 4     | 9.    | Keep left to stay on I-4 W                                    | 3.6 mi                 |
| 7     | 10.   | . Use the right 2 lanes to take exit 55 to merge onto US-27 S | ——— 13.7 mi            |
|       |       |                                                               | 0.5 mi                 |
| Cont  | inue  | e on US-27 S. Drive to S 15th St in Haines City               | 20 min (11.7 mi)       |
| *     | 11.   | . Merge onto US-27 S                                          | 20 111111 (1 1.7 1111) |
| *     | 12.   | . Use the right lane to take the ramp onto US-17 N/US-92 E    | ——— 9.2 mi             |
|       |       |                                                               | 1 5 mi                 |

| Γ* | 13. | Turn right onto S 10th St                                    | 0.0              |
|----|-----|--------------------------------------------------------------|------------------|
| 4  | 14. | Turn left onto Robinson Dr                                   | 0.8 mi<br>0.2 mi |
| r  | 15. | Turn right onto S 15th St  1 Destination will be on the left | - 240 ft         |
|    |     |                                                              | 2 r0 rt          |

## 905 South 15th Street

Haines City, FL 33844