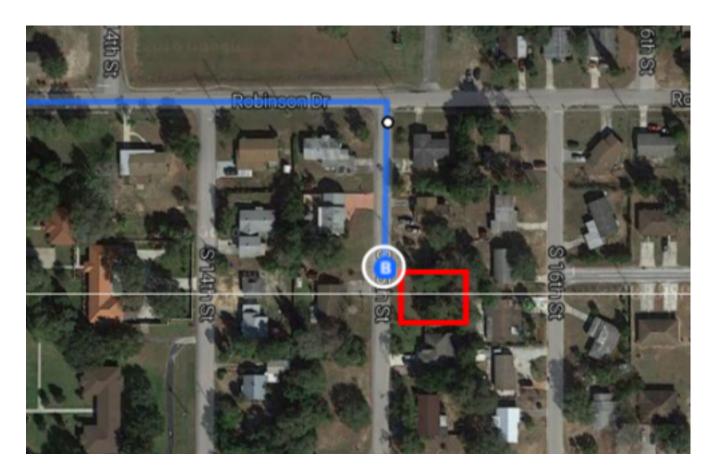

| Γ* | 13. | Turn right onto S 10th St                                    | 0.0              |
|----|-----|--------------------------------------------------------------|------------------|
| 4  | 14. | Turn left onto Robinson Dr                                   | 0.8 mi<br>0.2 mi |
| r  | 15. | Turn right onto S 15th St  1 Destination will be on the left | - 240 ft         |
|    |     |                                                              | 2 r0 rt          |

## 905 South 15th Street

Haines City, FL 33844