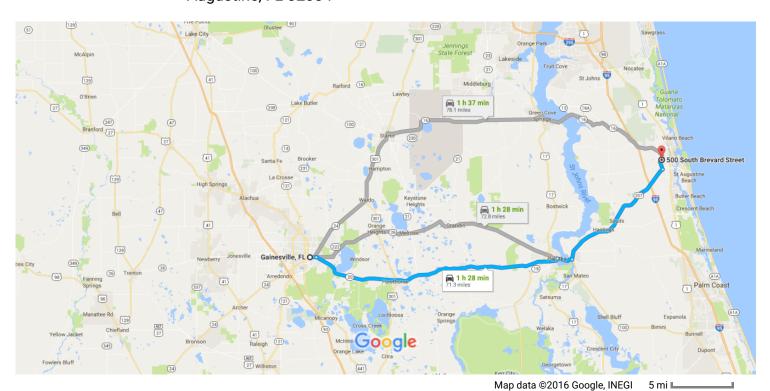

## Gainesville, FL to 500 South Brevard Street, St. Augustine, FL 32084

Drive 71.3 miles, 1 h 28 min

## Gainesville, FL

| 1          | 1.   | Head north on S Main St toward NE State Rd 24/E University Ave                                                 | 9 s (118 ft)                           |
|------------|------|----------------------------------------------------------------------------------------------------------------|----------------------------------------|
| Follo      | w Fl | 20 E to FL-207 N in East Palatka                                                                               |                                        |
| <b>L</b> → | 2.   | Turn right at the 1st cross street onto NE State Rd 24/E University Ave  1 Continue to follow E University Ave | ————— 1 h (46.5 mi)                    |
| 7          | 3.   | Use the right 2 lanes to turn slightly right onto FL-20 E/SE Hawthorne Rd  1 Continue to follow FL-20 E        | —————————————————————————————————————— |
| Ļ          | 4.   | Turn right onto US-17 S/Reid St  i Continue to follow US-17 S                                                  | 42.8 m                                 |
| ollo       | w Fl | -207 N to S Brevard St in St. Johns County                                                                     | 2.6 m<br>31 min (24.8 mi)              |
| 4          | 5.   | Use the left 2 lanes to turn left onto FL-207 N                                                                | 22.8 m                                 |
| 4          | 6.   | Turn left onto S Holmes Blvd                                                                                   | 1.4 m                                  |
| Γ          | 7.   |                                                                                                                |                                        |
| 4          | 8.   | Turn right onto Puryear St                                                                                     | 0.2 m                                  |
|            |      | Turn right onto Puryear St  Turn left at the 2nd cross street onto S Orange St                                 |                                        |
| Î          | 9.   |                                                                                                                | 0.2 mi<br>                             |

## 500 South Brevard Street

St. Augustine, FL 32084

These directions are for planning purposes only. You may find that construction projects, traffic, weather, or other events may cause conditions to differ from the map results, and you should plan your route accordingly. You must obey all signs or notices regarding your route.