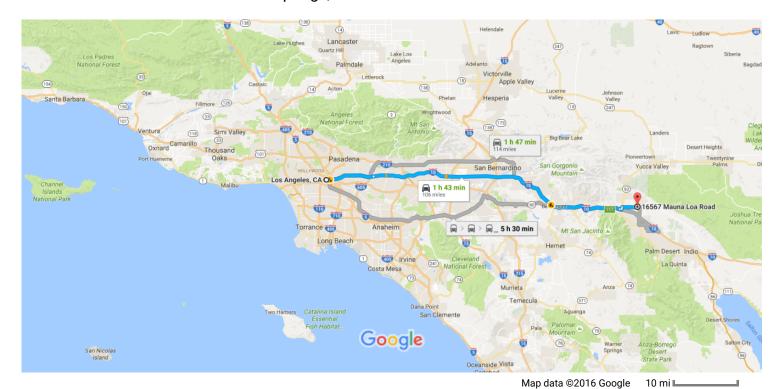

## Los Angeles, CA

## Get on US-101 S from N Main St

| 2. Turn left at the 1st cross street onto N Main St  3. Turn right onto Aliso St  4. Use the 2nd from the left lane to merge onto US-101 S via the ramp to Interstate 10 Fwy E/Interstate 5 Fwy S  02  1                                                                                                                                                                                                                                                                                                                                                                                                                                                                                                                                                                                                                                                                                                                                                                                                                                                                                                                                                                                                                                                                                                                                                                                                                                                                                                                                                                                                                                                                                                                                                                                                                                                                                                                                                                                                                                                                                                                       | <b>†</b> | 1     |                                                                                                                                | 2 min (0.5 m  |
|--------------------------------------------------------------------------------------------------------------------------------------------------------------------------------------------------------------------------------------------------------------------------------------------------------------------------------------------------------------------------------------------------------------------------------------------------------------------------------------------------------------------------------------------------------------------------------------------------------------------------------------------------------------------------------------------------------------------------------------------------------------------------------------------------------------------------------------------------------------------------------------------------------------------------------------------------------------------------------------------------------------------------------------------------------------------------------------------------------------------------------------------------------------------------------------------------------------------------------------------------------------------------------------------------------------------------------------------------------------------------------------------------------------------------------------------------------------------------------------------------------------------------------------------------------------------------------------------------------------------------------------------------------------------------------------------------------------------------------------------------------------------------------------------------------------------------------------------------------------------------------------------------------------------------------------------------------------------------------------------------------------------------------------------------------------------------------------------------------------------------------|----------|-------|--------------------------------------------------------------------------------------------------------------------------------|---------------|
| 3. Turn right onto Aliso St  294  4. Use the 2nd from the left lane to merge onto US-101 S via the ramp to Interstate 10 Fwy E/Interstate 5 Fwy S  02  1                                                                                                                                                                                                                                                                                                                                                                                                                                                                                                                                                                                                                                                                                                                                                                                                                                                                                                                                                                                                                                                                                                                                                                                                                                                                                                                                                                                                                                                                                                                                                                                                                                                                                                                                                                                                                                                                                                                                                                       |          | 1.    | Head southeast on W 1st St toward S Main St                                                                                    | 62            |
| 3. Turn right onto Aliso St  298  4. Use the 2nd from the left lane to merge onto US-101 S via the ramp to Interstate 10 Fwy E/Interstate 5 Fwy S  02  298  298  298  298  298  298  298                                                                                                                                                                                                                                                                                                                                                                                                                                                                                                                                                                                                                                                                                                                                                                                                                                                                                                                                                                                                                                                                                                                                                                                                                                                                                                                                                                                                                                                                                                                                                                                                                                                                                                                                                                                                                                                                                                                                       | 1        | 3.    | Turn right onto Aliso St  Use the 2nd from the left lane to merge onto US-101 S via the ramp to Interstate 10 Fwy E/Interstate |               |
| 4. Use the 2nd from the left lane to merge onto US-101 S via the ramp to Interstate 10 Fwy E/Interstate 5 Fwy S  0.2  Illow I-10 E to Riverside County. Take exit 117 from I-10 E  1 h 30 min (100 min (1 | •        |       |                                                                                                                                | 0.3           |
| Illow I-10 E to Riverside County. Take exit 117 from I-10 E  1 h 30 min (100 no 100 no |          |       |                                                                                                                                | erstate 5     |
| 1h 30 min (100 min (1 |          |       | - Wy C                                                                                                                         | 0.2           |
| 5. Merge onto US-101 S  6. Keep left at the fork to continue on San Bernardino Fwy, follow signs for San Bernardino/Interstate 10 I 1.3  7. Continue onto I-10 E/San Bernardino Fwy  13.2  8. Keep left to stay on I-10 E  9. Take exit 117 for CA-62 toward 29 Palms/Yucca Valley  0.9  ke Dillon Rd to Mauna Loa Rd  8 min (5.6 min 10. Continue onto CA-62 E/29 Palms Hwy  0.5  11. Turn right onto Dillon Rd  4.9  12. Turn left onto Carol Dr  0.1  13. Turn right onto Mojave Rd  14. Turn left onto Mauna Loa Rd                                                                                                                                                                                                                                                                                                                                                                                                                                                                                                                                                                                                                                                                                                                                                                                                                                                                                                                                                                                                                                                                                                                                                                                                                                                                                                                                                                                                                                                                                                                                                                                                        | llo      | w I-1 | 10 E to Riverside County. Take exit 117 from I-10 E                                                                            |               |
| 6. Keep left at the fork to continue on San Bernardino Fwy, follow signs for San Bernardino/Interstate 10   1.3 7. Continue onto I-10 E/San Bernardino Fwy  13.2 8. Keep left to stay on I-10 E 9. Take exit 117 for CA-62 toward 29 Palms/Yucca Valley  10. Continue onto CA-62 E/29 Palms Hwy  11. Turn right onto Dillon Rd  4.9 12. Turn left onto Carol Dr  13. Turn right onto Mojave Rd  14. Turn left onto Mauna Loa Rd                                                                                                                                                                                                                                                                                                                                                                                                                                                                                                                                                                                                                                                                                                                                                                                                                                                                                                                                                                                                                                                                                                                                                                                                                                                                                                                                                                                                                                                                                                                                                                                                                                                                                                |          | _     |                                                                                                                                | ) min (100 r  |
| 6. Keep left at the fork to continue on San Bernardino Fwy, follow signs for San Bernardino/Interstate 10 in 1.3 i | •        | 5.    | Merge onto US-101 S                                                                                                            | 0.7           |
| 7. Continue onto I-10 E/San Bernardino Fwy  13.2  8. Keep left to stay on I-10 E  9. Take exit 117 for CA-62 toward 29 Palms/Yucca Valley  0.9  ke Dillon Rd to Mauna Loa Rd  8 min (5.6 mag)  10. Continue onto CA-62 E/29 Palms Hwy  11. Turn right onto Dillon Rd  4.9  12. Turn left onto Carol Dr  13. Turn right onto Mojave Rd  14. Turn left onto Mauna Loa Rd                                                                                                                                                                                                                                                                                                                                                                                                                                                                                                                                                                                                                                                                                                                                                                                                                                                                                                                                                                                                                                                                                                                                                                                                                                                                                                                                                                                                                                                                                                                                                                                                                                                                                                                                                         | 1        | 6.    | Keep left at the fork to continue on San Bernardino Fwy, follow signs for San Bernardino/Inters                                |               |
| 8. Keep left to stay on I-10 E  9. Take exit 117 for CA-62 toward 29 Palms/Yucca Valley  0.9  ke Dillon Rd to Mauna Loa Rd  8 min (5.6)  10. Continue onto CA-62 E/29 Palms Hwy  11. Turn right onto Dillon Rd  4.9  12. Turn left onto Carol Dr  13. Turn right onto Mojave Rd  14. Turn left onto Mauna Loa Rd                                                                                                                                                                                                                                                                                                                                                                                                                                                                                                                                                                                                                                                                                                                                                                                                                                                                                                                                                                                                                                                                                                                                                                                                                                                                                                                                                                                                                                                                                                                                                                                                                                                                                                                                                                                                               |          | 7     | Continue anto I 10 F/Con Dernardina Fun                                                                                        | 1.3           |
| 84.1  9. Take exit 117 for CA-62 toward 29 Palms/Yucca Valley  0.9  Re Dillon Rd to Mauna Loa Rd  8 min (5.6)  10. Continue onto CA-62 E/29 Palms Hwy  11. Turn right onto Dillon Rd  4.9  12. Turn left onto Carol Dr  13. Turn right onto Mojave Rd  14. Turn left onto Mauna Loa Rd                                                                                                                                                                                                                                                                                                                                                                                                                                                                                                                                                                                                                                                                                                                                                                                                                                                                                                                                                                                                                                                                                                                                                                                                                                                                                                                                                                                                                                                                                                                                                                                                                                                                                                                                                                                                                                         |          | 7.    | Continue onto 1-10 E/San Bernardino Fwy                                                                                        | 13.2          |
| 9. Take exit 117 for CA-62 toward 29 Palms/Yucca Valley  8 min (5.61) 10. Continue onto CA-62 E/29 Palms Hwy  11. Turn right onto Dillon Rd  12. Turn left onto Carol Dr  13. Turn right onto Mojave Rd  14. Turn left onto Mauna Loa Rd                                                                                                                                                                                                                                                                                                                                                                                                                                                                                                                                                                                                                                                                                                                                                                                                                                                                                                                                                                                                                                                                                                                                                                                                                                                                                                                                                                                                                                                                                                                                                                                                                                                                                                                                                                                                                                                                                       | 1        | 8.    | Keep left to stay on I-10 E                                                                                                    |               |
| ke Dillon Rd to Mauna Loa Rd  8 min (5.6 r  10. Continue onto CA-62 E/29 Palms Hwy  11. Turn right onto Dillon Rd  4.9  12. Turn left onto Carol Dr  13. Turn right onto Mojave Rd  14. Turn left onto Mauna Loa Rd                                                                                                                                                                                                                                                                                                                                                                                                                                                                                                                                                                                                                                                                                                                                                                                                                                                                                                                                                                                                                                                                                                                                                                                                                                                                                                                                                                                                                                                                                                                                                                                                                                                                                                                                                                                                                                                                                                            | _        | _     | T-l                                                                                                                            | 84.1          |
| ke Dillon Rd to Mauna Loa Rd  8 min (5.6 r  10. Continue onto CA-62 E/29 Palms Hwy  0.5  11. Turn right onto Dillon Rd  4.9  12. Turn left onto Carol Dr  0.1  13. Turn right onto Mojave Rd  14. Turn left onto Mauna Loa Rd                                                                                                                                                                                                                                                                                                                                                                                                                                                                                                                                                                                                                                                                                                                                                                                                                                                                                                                                                                                                                                                                                                                                                                                                                                                                                                                                                                                                                                                                                                                                                                                                                                                                                                                                                                                                                                                                                                  | •        | 9.    | Take exit 117 for CA-62 toward 29 Paims/Yucca valley                                                                           | n 9           |
| 10. Continue onto CA-62 E/29 Palms Hwy  11. Turn right onto Dillon Rd  4.9  12. Turn left onto Carol Dr  13. Turn right onto Mojave Rd  14. Turn left onto Mauna Loa Rd                                                                                                                                                                                                                                                                                                                                                                                                                                                                                                                                                                                                                                                                                                                                                                                                                                                                                                                                                                                                                                                                                                                                                                                                                                                                                                                                                                                                                                                                                                                                                                                                                                                                                                                                                                                                                                                                                                                                                        |          |       |                                                                                                                                | 0.3           |
| 10. Continue onto CA-62 E/29 Palms Hwy  0.5  11. Turn right onto Dillon Rd  4.9  12. Turn left onto Carol Dr  0.1  13. Turn right onto Mojave Rd  266  14. Turn left onto Mauna Loa Rd                                                                                                                                                                                                                                                                                                                                                                                                                                                                                                                                                                                                                                                                                                                                                                                                                                                                                                                                                                                                                                                                                                                                                                                                                                                                                                                                                                                                                                                                                                                                                                                                                                                                                                                                                                                                                                                                                                                                         | ke       | Dillo |                                                                                                                                | 9 min (5 6 r  |
| 11. Turn right onto Dillon Rd  4.9  12. Turn left onto Carol Dr  0.1  13. Turn right onto Mojave Rd  266  14. Turn left onto Mauna Loa Rd                                                                                                                                                                                                                                                                                                                                                                                                                                                                                                                                                                                                                                                                                                                                                                                                                                                                                                                                                                                                                                                                                                                                                                                                                                                                                                                                                                                                                                                                                                                                                                                                                                                                                                                                                                                                                                                                                                                                                                                      | 1        | 10.   |                                                                                                                                | 0111111 (0.01 |
| 12. Turn left onto Carol Dr  13. Turn right onto Mojave Rd  14. Turn left onto Mauna Loa Rd                                                                                                                                                                                                                                                                                                                                                                                                                                                                                                                                                                                                                                                                                                                                                                                                                                                                                                                                                                                                                                                                                                                                                                                                                                                                                                                                                                                                                                                                                                                                                                                                                                                                                                                                                                                                                                                                                                                                                                                                                                    |          |       |                                                                                                                                | 0.5           |
| 12. Turn left onto Carol Dr  O.1  13. Turn right onto Mojave Rd  14. Turn left onto Mauna Loa Rd                                                                                                                                                                                                                                                                                                                                                                                                                                                                                                                                                                                                                                                                                                                                                                                                                                                                                                                                                                                                                                                                                                                                                                                                                                                                                                                                                                                                                                                                                                                                                                                                                                                                                                                                                                                                                                                                                                                                                                                                                               |          | 11.   | . Turn right onto Dillon Rd                                                                                                    | 4.0           |
| 13. Turn right onto Mojave Rd  14. Turn left onto Mauna Loa Rd                                                                                                                                                                                                                                                                                                                                                                                                                                                                                                                                                                                                                                                                                                                                                                                                                                                                                                                                                                                                                                                                                                                                                                                                                                                                                                                                                                                                                                                                                                                                                                                                                                                                                                                                                                                                                                                                                                                                                                                                                                                                 | 1        | 12.   | . Turn left onto Carol Dr                                                                                                      | 4.9           |
| 14. Turn left onto Mauna Loa Rd                                                                                                                                                                                                                                                                                                                                                                                                                                                                                                                                                                                                                                                                                                                                                                                                                                                                                                                                                                                                                                                                                                                                                                                                                                                                                                                                                                                                                                                                                                                                                                                                                                                                                                                                                                                                                                                                                                                                                                                                                                                                                                |          |       |                                                                                                                                | 0.1           |
| 14. Turn left onto Mauna Loa Rd                                                                                                                                                                                                                                                                                                                                                                                                                                                                                                                                                                                                                                                                                                                                                                                                                                                                                                                                                                                                                                                                                                                                                                                                                                                                                                                                                                                                                                                                                                                                                                                                                                                                                                                                                                                                                                                                                                                                                                                                                                                                                                | •        | 13.   | . Turn right onto Mojave Rd                                                                                                    | 060           |
| Destination will be on the left                                                                                                                                                                                                                                                                                                                                                                                                                                                                                                                                                                                                                                                                                                                                                                                                                                                                                                                                                                                                                                                                                                                                                                                                                                                                                                                                                                                                                                                                                                                                                                                                                                                                                                                                                                                                                                                                                                                                                                                                                                                                                                | 1        | 14.   | . Turn left onto Mauna Loa Rd                                                                                                  | ∠00           |
|                                                                                                                                                                                                                                                                                                                                                                                                                                                                                                                                                                                                                                                                                                                                                                                                                                                                                                                                                                                                                                                                                                                                                                                                                                                                                                                                                                                                                                                                                                                                                                                                                                                                                                                                                                                                                                                                                                                                                                                                                                                                                                                                |          |       | 1 Destination will be on the left                                                                                              |               |

## 16567 Mauna Loa Road