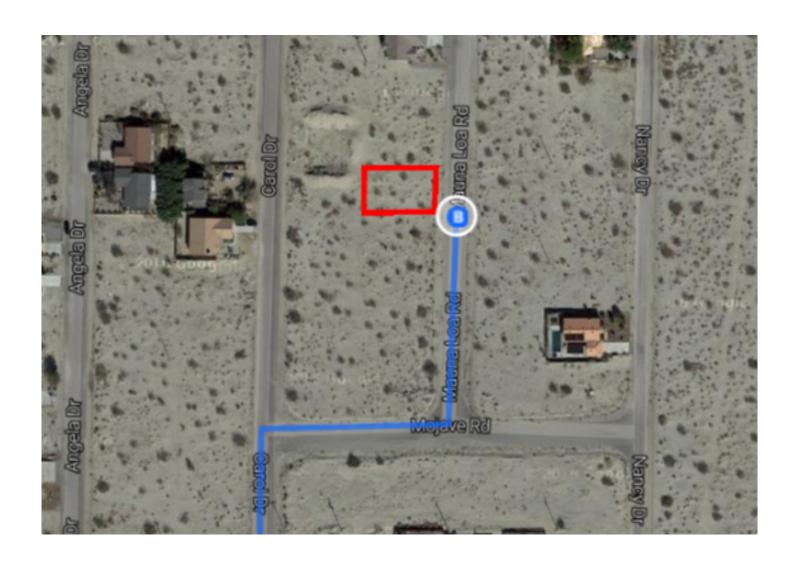

## Get on US-101 S from N Main St

| 2. Turn left at the 1st cross street onto N Main St  3. Turn right onto Aliso St  4. Use the 2nd from the left lane to merge onto US-101 S via the ramp to Interstate 10 Fwy E/Interstate 5 Fwy S  02  1                                                                                                                                                                                                                                                                                                                                                                                                                                                                                                                                                                                                                                                                                                                                                                                                                                                                                                                                                                                                                                                                                                                                                                                                                                                                                                                                                                                                                                                                                                                                                                                                                                                                                                                                                                                                                                                                                                                       | <b>†</b> | 1     |                                                                                                                                | 2 min (0.5 m  |
|--------------------------------------------------------------------------------------------------------------------------------------------------------------------------------------------------------------------------------------------------------------------------------------------------------------------------------------------------------------------------------------------------------------------------------------------------------------------------------------------------------------------------------------------------------------------------------------------------------------------------------------------------------------------------------------------------------------------------------------------------------------------------------------------------------------------------------------------------------------------------------------------------------------------------------------------------------------------------------------------------------------------------------------------------------------------------------------------------------------------------------------------------------------------------------------------------------------------------------------------------------------------------------------------------------------------------------------------------------------------------------------------------------------------------------------------------------------------------------------------------------------------------------------------------------------------------------------------------------------------------------------------------------------------------------------------------------------------------------------------------------------------------------------------------------------------------------------------------------------------------------------------------------------------------------------------------------------------------------------------------------------------------------------------------------------------------------------------------------------------------------|----------|-------|--------------------------------------------------------------------------------------------------------------------------------|---------------|
| 3. Turn right onto Aliso St  294  4. Use the 2nd from the left lane to merge onto US-101 S via the ramp to Interstate 10 Fwy E/Interstate 5 Fwy S  02  1                                                                                                                                                                                                                                                                                                                                                                                                                                                                                                                                                                                                                                                                                                                                                                                                                                                                                                                                                                                                                                                                                                                                                                                                                                                                                                                                                                                                                                                                                                                                                                                                                                                                                                                                                                                                                                                                                                                                                                       |          | 1.    | Head southeast on W 1st St toward S Main St                                                                                    | 62            |
| 3. Turn right onto Aliso St  298  4. Use the 2nd from the left lane to merge onto US-101 S via the ramp to Interstate 10 Fwy E/Interstate 5 Fwy S  02  298  298  298  298  298  298  298                                                                                                                                                                                                                                                                                                                                                                                                                                                                                                                                                                                                                                                                                                                                                                                                                                                                                                                                                                                                                                                                                                                                                                                                                                                                                                                                                                                                                                                                                                                                                                                                                                                                                                                                                                                                                                                                                                                                       | 1        | 3.    | Turn right onto Aliso St  Use the 2nd from the left lane to merge onto US-101 S via the ramp to Interstate 10 Fwy E/Interstate |               |
| 4. Use the 2nd from the left lane to merge onto US-101 S via the ramp to Interstate 10 Fwy E/Interstate 5 Fwy S  0.2  Illow I-10 E to Riverside County. Take exit 117 from I-10 E  1 h 30 min (100 min (1 | •        |       |                                                                                                                                | 0.3           |
| Illow I-10 E to Riverside County. Take exit 117 from I-10 E  1 h 30 min (100 no 100 no |          |       |                                                                                                                                | erstate 5     |
| 1h 30 min (100 min (1 |          |       | - Wy C                                                                                                                         | 0.2           |
| 5. Merge onto US-101 S  6. Keep left at the fork to continue on San Bernardino Fwy, follow signs for San Bernardino/Interstate 10 I 1.3  7. Continue onto I-10 E/San Bernardino Fwy  13.2  8. Keep left to stay on I-10 E  9. Take exit 117 for CA-62 toward 29 Palms/Yucca Valley  0.9  ke Dillon Rd to Mauna Loa Rd  8 min (5.6 min 10. Continue onto CA-62 E/29 Palms Hwy  0.5  11. Turn right onto Dillon Rd  4.9  12. Turn left onto Carol Dr  0.1  13. Turn right onto Mojave Rd  14. Turn left onto Mauna Loa Rd                                                                                                                                                                                                                                                                                                                                                                                                                                                                                                                                                                                                                                                                                                                                                                                                                                                                                                                                                                                                                                                                                                                                                                                                                                                                                                                                                                                                                                                                                                                                                                                                        | llo      | w I-1 | 10 E to Riverside County. Take exit 117 from I-10 E                                                                            |               |
| 6. Keep left at the fork to continue on San Bernardino Fwy, follow signs for San Bernardino/Interstate 10   1.3 7. Continue onto I-10 E/San Bernardino Fwy  13.2 8. Keep left to stay on I-10 E 9. Take exit 117 for CA-62 toward 29 Palms/Yucca Valley  10. Continue onto CA-62 E/29 Palms Hwy  11. Turn right onto Dillon Rd  4.9 12. Turn left onto Carol Dr  13. Turn right onto Mojave Rd  14. Turn left onto Mauna Loa Rd                                                                                                                                                                                                                                                                                                                                                                                                                                                                                                                                                                                                                                                                                                                                                                                                                                                                                                                                                                                                                                                                                                                                                                                                                                                                                                                                                                                                                                                                                                                                                                                                                                                                                                |          | _     |                                                                                                                                | ) min (100 r  |
| 6. Keep left at the fork to continue on San Bernardino Fwy, follow signs for San Bernardino/Interstate 10 in 1.3 i | •        | 5.    | Merge onto US-101 S                                                                                                            | 0.7           |
| 7. Continue onto I-10 E/San Bernardino Fwy  13.2  8. Keep left to stay on I-10 E  9. Take exit 117 for CA-62 toward 29 Palms/Yucca Valley  0.9  ke Dillon Rd to Mauna Loa Rd  8 min (5.6 mag)  10. Continue onto CA-62 E/29 Palms Hwy  11. Turn right onto Dillon Rd  4.9  12. Turn left onto Carol Dr  13. Turn right onto Mojave Rd  14. Turn left onto Mauna Loa Rd                                                                                                                                                                                                                                                                                                                                                                                                                                                                                                                                                                                                                                                                                                                                                                                                                                                                                                                                                                                                                                                                                                                                                                                                                                                                                                                                                                                                                                                                                                                                                                                                                                                                                                                                                         | 1        | 6.    | Keep left at the fork to continue on San Bernardino Fwy, follow signs for San Bernardino/Inters                                |               |
| 8. Keep left to stay on I-10 E  9. Take exit 117 for CA-62 toward 29 Palms/Yucca Valley  0.9  ke Dillon Rd to Mauna Loa Rd  8 min (5.6)  10. Continue onto CA-62 E/29 Palms Hwy  11. Turn right onto Dillon Rd  4.9  12. Turn left onto Carol Dr  13. Turn right onto Mojave Rd  14. Turn left onto Mauna Loa Rd                                                                                                                                                                                                                                                                                                                                                                                                                                                                                                                                                                                                                                                                                                                                                                                                                                                                                                                                                                                                                                                                                                                                                                                                                                                                                                                                                                                                                                                                                                                                                                                                                                                                                                                                                                                                               |          | 7     | Continue anto I 10 F/Con Dernardina Fun                                                                                        | 1.3           |
| 84.1  9. Take exit 117 for CA-62 toward 29 Palms/Yucca Valley  0.9  Re Dillon Rd to Mauna Loa Rd  8 min (5.6)  10. Continue onto CA-62 E/29 Palms Hwy  11. Turn right onto Dillon Rd  4.9  12. Turn left onto Carol Dr  13. Turn right onto Mojave Rd  14. Turn left onto Mauna Loa Rd                                                                                                                                                                                                                                                                                                                                                                                                                                                                                                                                                                                                                                                                                                                                                                                                                                                                                                                                                                                                                                                                                                                                                                                                                                                                                                                                                                                                                                                                                                                                                                                                                                                                                                                                                                                                                                         |          | 7.    | Continue onto 1-10 E/San Bernardino Fwy                                                                                        | 13.2          |
| 9. Take exit 117 for CA-62 toward 29 Palms/Yucca Valley  8 min (5.61) 10. Continue onto CA-62 E/29 Palms Hwy  11. Turn right onto Dillon Rd  12. Turn left onto Carol Dr  13. Turn right onto Mojave Rd  14. Turn left onto Mauna Loa Rd                                                                                                                                                                                                                                                                                                                                                                                                                                                                                                                                                                                                                                                                                                                                                                                                                                                                                                                                                                                                                                                                                                                                                                                                                                                                                                                                                                                                                                                                                                                                                                                                                                                                                                                                                                                                                                                                                       | 1        | 8.    | Keep left to stay on I-10 E                                                                                                    |               |
| ke Dillon Rd to Mauna Loa Rd  8 min (5.6 r  10. Continue onto CA-62 E/29 Palms Hwy  11. Turn right onto Dillon Rd  4.9  12. Turn left onto Carol Dr  13. Turn right onto Mojave Rd  14. Turn left onto Mauna Loa Rd                                                                                                                                                                                                                                                                                                                                                                                                                                                                                                                                                                                                                                                                                                                                                                                                                                                                                                                                                                                                                                                                                                                                                                                                                                                                                                                                                                                                                                                                                                                                                                                                                                                                                                                                                                                                                                                                                                            | _        | _     | T-l                                                                                                                            | 84.1          |
| ke Dillon Rd to Mauna Loa Rd  8 min (5.6 r  10. Continue onto CA-62 E/29 Palms Hwy  0.5  11. Turn right onto Dillon Rd  4.9  12. Turn left onto Carol Dr  0.1  13. Turn right onto Mojave Rd  14. Turn left onto Mauna Loa Rd                                                                                                                                                                                                                                                                                                                                                                                                                                                                                                                                                                                                                                                                                                                                                                                                                                                                                                                                                                                                                                                                                                                                                                                                                                                                                                                                                                                                                                                                                                                                                                                                                                                                                                                                                                                                                                                                                                  | •        | 9.    | Take exit 117 for CA-62 toward 29 Paims/Yucca valley                                                                           | n 9           |
| 10. Continue onto CA-62 E/29 Palms Hwy  11. Turn right onto Dillon Rd  4.9  12. Turn left onto Carol Dr  13. Turn right onto Mojave Rd  14. Turn left onto Mauna Loa Rd                                                                                                                                                                                                                                                                                                                                                                                                                                                                                                                                                                                                                                                                                                                                                                                                                                                                                                                                                                                                                                                                                                                                                                                                                                                                                                                                                                                                                                                                                                                                                                                                                                                                                                                                                                                                                                                                                                                                                        |          |       |                                                                                                                                | 0.3           |
| 10. Continue onto CA-62 E/29 Palms Hwy  0.5  11. Turn right onto Dillon Rd  4.9  12. Turn left onto Carol Dr  0.1  13. Turn right onto Mojave Rd  266  14. Turn left onto Mauna Loa Rd                                                                                                                                                                                                                                                                                                                                                                                                                                                                                                                                                                                                                                                                                                                                                                                                                                                                                                                                                                                                                                                                                                                                                                                                                                                                                                                                                                                                                                                                                                                                                                                                                                                                                                                                                                                                                                                                                                                                         | ke       | Dillo |                                                                                                                                | 9 min (5 6 r  |
| 11. Turn right onto Dillon Rd  4.9  12. Turn left onto Carol Dr  0.1  13. Turn right onto Mojave Rd  266  14. Turn left onto Mauna Loa Rd                                                                                                                                                                                                                                                                                                                                                                                                                                                                                                                                                                                                                                                                                                                                                                                                                                                                                                                                                                                                                                                                                                                                                                                                                                                                                                                                                                                                                                                                                                                                                                                                                                                                                                                                                                                                                                                                                                                                                                                      | 1        | 10.   |                                                                                                                                | 0111111 (0.01 |
| 12. Turn left onto Carol Dr  13. Turn right onto Mojave Rd  14. Turn left onto Mauna Loa Rd                                                                                                                                                                                                                                                                                                                                                                                                                                                                                                                                                                                                                                                                                                                                                                                                                                                                                                                                                                                                                                                                                                                                                                                                                                                                                                                                                                                                                                                                                                                                                                                                                                                                                                                                                                                                                                                                                                                                                                                                                                    |          |       |                                                                                                                                | 0.5           |
| 12. Turn left onto Carol Dr  O.1  13. Turn right onto Mojave Rd  14. Turn left onto Mauna Loa Rd                                                                                                                                                                                                                                                                                                                                                                                                                                                                                                                                                                                                                                                                                                                                                                                                                                                                                                                                                                                                                                                                                                                                                                                                                                                                                                                                                                                                                                                                                                                                                                                                                                                                                                                                                                                                                                                                                                                                                                                                                               |          | 11.   | . Turn right onto Dillon Rd                                                                                                    | 4.0           |
| 13. Turn right onto Mojave Rd  14. Turn left onto Mauna Loa Rd                                                                                                                                                                                                                                                                                                                                                                                                                                                                                                                                                                                                                                                                                                                                                                                                                                                                                                                                                                                                                                                                                                                                                                                                                                                                                                                                                                                                                                                                                                                                                                                                                                                                                                                                                                                                                                                                                                                                                                                                                                                                 | 1        | 12.   | . Turn left onto Carol Dr                                                                                                      | 4.9           |
| 14. Turn left onto Mauna Loa Rd                                                                                                                                                                                                                                                                                                                                                                                                                                                                                                                                                                                                                                                                                                                                                                                                                                                                                                                                                                                                                                                                                                                                                                                                                                                                                                                                                                                                                                                                                                                                                                                                                                                                                                                                                                                                                                                                                                                                                                                                                                                                                                |          |       |                                                                                                                                | 0.1           |
| 14. Turn left onto Mauna Loa Rd                                                                                                                                                                                                                                                                                                                                                                                                                                                                                                                                                                                                                                                                                                                                                                                                                                                                                                                                                                                                                                                                                                                                                                                                                                                                                                                                                                                                                                                                                                                                                                                                                                                                                                                                                                                                                                                                                                                                                                                                                                                                                                | •        | 13.   | . Turn right onto Mojave Rd                                                                                                    | 060           |
| Destination will be on the left                                                                                                                                                                                                                                                                                                                                                                                                                                                                                                                                                                                                                                                                                                                                                                                                                                                                                                                                                                                                                                                                                                                                                                                                                                                                                                                                                                                                                                                                                                                                                                                                                                                                                                                                                                                                                                                                                                                                                                                                                                                                                                | 1        | 14.   | . Turn left onto Mauna Loa Rd                                                                                                  | ∠00           |
|                                                                                                                                                                                                                                                                                                                                                                                                                                                                                                                                                                                                                                                                                                                                                                                                                                                                                                                                                                                                                                                                                                                                                                                                                                                                                                                                                                                                                                                                                                                                                                                                                                                                                                                                                                                                                                                                                                                                                                                                                                                                                                                                |          |       | 1 Destination will be on the left                                                                                              |               |

## 16567 Mauna Loa Road