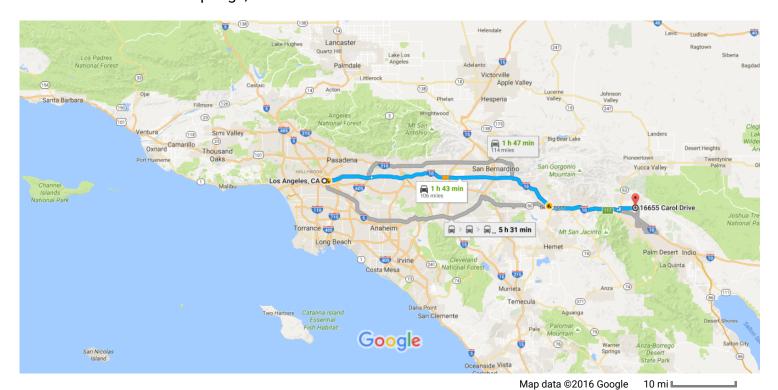

## Los Angeles, CA to 16655 Carol Drive, Desert Hot Drive 106 miles, 1 h 43 min Springs, CA 92240

## Get on US-101 S from N Main St

|          |       | 0.00                                                                                                    | : (O F                  |
|----------|-------|---------------------------------------------------------------------------------------------------------|-------------------------|
| 1        | 1.    | Head southeast on W 1st St toward S Main St                                                             | in (0.5 m               |
| 7        | 2.    | Turn left at the 1st cross street onto N Main St                                                        | 62                      |
| •        | 3.    | Turn right onto Aliso St                                                                                | - 0.3                   |
| <b>ķ</b> | 4.    | Use the 2nd from the left lane to merge onto US-101 S via the ramp to Interstate 10 Fwy E/Interst Fwy S | — 299<br>t <b>ate 5</b> |
|          |       |                                                                                                         | — 0.2                   |
| ollo     | w l-1 | 10 E to Riverside County. Take exit 117 from I-10 E                                                     |                         |
|          |       | 1 h 30 mi                                                                                               | n (100 r                |
| <b>ķ</b> | 5.    | Merge onto US-101 S                                                                                     |                         |
|          |       |                                                                                                         | 0.7                     |
| ľ        | 6.    | Keep left at the fork to continue on San Bernardino Fwy, follow signs for San Bernardino/Intersta       | te 10 l                 |
|          | 7     | Continue anta I 10 E/San Parnardina Funz                                                                | — 1.3                   |
| '        | 7.    | Continue onto I-10 E/San Bernardino Fwy                                                                 | <b>—</b> 13.2           |
| 1        | 8.    | Keep left to stay on I-10 E                                                                             | 10.2                    |
| -        |       |                                                                                                         | - 84.1                  |
| *        | 9.    | Take exit 117 for CA-62 toward 29 Palms/Yucca Valley                                                    |                         |
|          |       |                                                                                                         | 0.9                     |
| l.a      | Dilla | on Rd to Carol Dr                                                                                       |                         |
| ike      | אוווט |                                                                                                         | in (5.6 r               |
| 1        | 10.   | . Continue onto CA-62 E/29 Palms Hwy                                                                    | 111 (0.01               |
|          |       | · · · · · · · · · · · · · · · · · · ·                                                                   | 0.5                     |
| •        | 11.   | . Turn right onto Dillon Rd                                                                             |                         |
|          |       |                                                                                                         | 4.9                     |
| 7        | 12.   |                                                                                                         |                         |
|          |       | Destination will be on the left                                                                         | 0.0                     |
|          |       |                                                                                                         | 0.2                     |