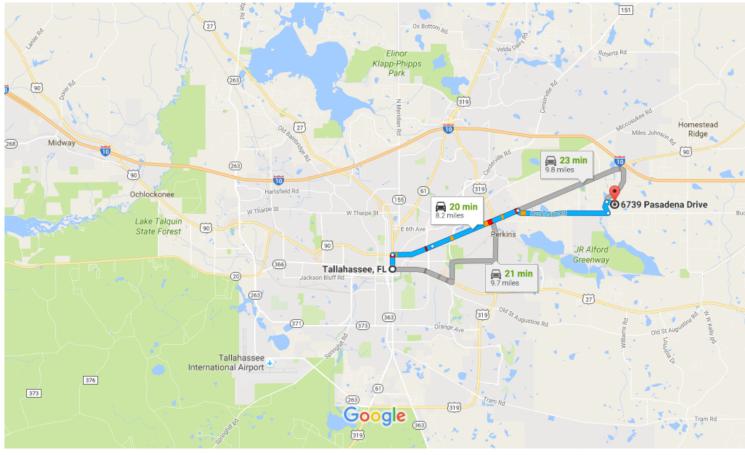

## Google Maps Tallahassee, FL to 6739 Pasadena Drive, Tallahassee, Drive 8.2 miles, 20 min FL 32317

Map data ©2016 Google 2 mi ■

## Tallahassee, FL

| 1          | 1. | Head north on S Monroe St toward E Pensacola St                 | 0.4 mi     |
|------------|----|-----------------------------------------------------------------|------------|
| <b>F</b>   | 2. | Turn right onto E Tennessee St                                  |            |
| 1          | 3. | Continue onto US-90 E/Mahan Dr                                  | ——— 1.3 mi |
| <b>r</b> ≯ | 4. | Use the right 2 lanes to turn right onto Buck Lake Rd           | 2.9 mi     |
| ٦          | 5. | Turn left onto Walden Rd                                        | 2.9 mi     |
| <b>r</b> ≯ | 6. | Turn right onto Pasadena Dr<br>Destination will be on the right | 0.4 mi     |
|            |    |                                                                 | 0.3 mi     |

## 6739 Pasadena Drive

Tallahassee, FL 32317