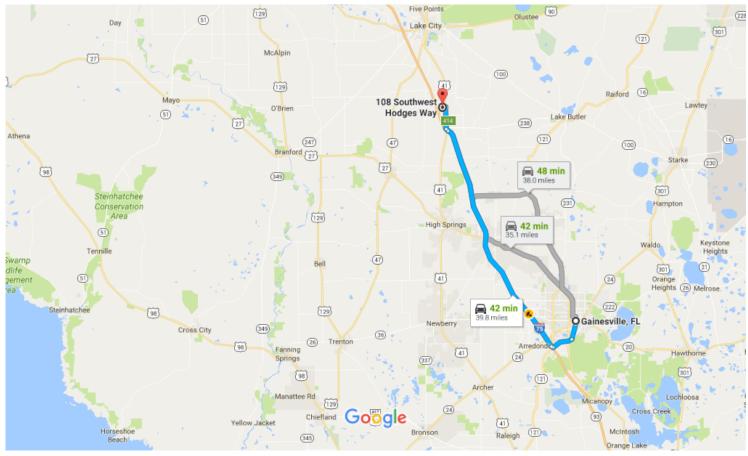

## Google Maps

Gainesville, FL to 108 Southwest Hodges Way, Lake Drive 39.8 miles, 42 min City, FL 32025

Map data ©2016 Google, INEGI 5 mi

## Gainesville, FL

| Get on I-75 N from S Main St and FL-331 S/SW Williston Rd |       |                                                                            |                     |
|-----------------------------------------------------------|-------|----------------------------------------------------------------------------|---------------------|
| 1                                                         | 1.    | Head south on S Main St toward SW 1 Ave/SW 1st Ave                         | ——— 11 min (5.3 mi  |
| ¢                                                         | 2.    | At the traffic circle, take the 3rd exit and stay on S Main St             | 0.5 m               |
| <b>r</b> ≁                                                | 3.    | Turn right onto FL-331 S/SW Williston Rd                                   | ———— 1.9 m          |
| *                                                         | 4.    | Turn right onto the Interstate 75 N ramp to FL-24 W/FL-26 W/Lake City      | 2.7 m               |
|                                                           |       |                                                                            | 0.2 m               |
| -ollo                                                     | w I-7 | 75 N to US-41 N/US-441 N in Columbia County. Take exit 414 from I-75 N     |                     |
| \$                                                        | 5.    | Merge onto I-75 N                                                          | ——— 26 min (31.2 mi |
| ۲                                                         | 6.    | Take exit 414 to merge onto US-41 N/US-441 N toward Lake City/High Springs | 30.9 m              |
|                                                           |       |                                                                            | 0.3 m               |
| Cont                                                      | inue  | on US-41 N/US-441 N. Drive to SW Hodges Way                                |                     |
| *                                                         | 7.    | Merge onto US-41 N/US-441 N (signs for Lake City)                          | 5 min (3.3 m        |
| 4                                                         | 8.    | Turn left onto Turner Blvd                                                 | 2.8 m               |
| t                                                         | 9.    | Turner Blvd turns left and becomes SW Bloomington Terrace                  | 0.2 m               |
| L,                                                        | 10.   | Turn right onto SW Cavalry PI                                              | 407                 |
| L+                                                        | 11.   | 5 · · · · · · · · · · · · · · · · · · ·                                    | 0.1 m               |
|                                                           |       | 1 Destination will be on the left                                          | 328 1               |