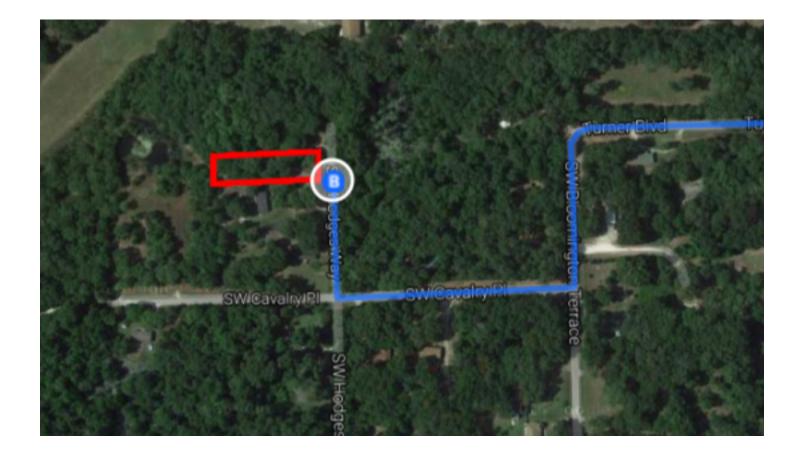

## Gainesville, FL

| Get on I-75 N from S Main St and FL-331 S/SW Williston Rd |       |                                                                            |                     |
|-----------------------------------------------------------|-------|----------------------------------------------------------------------------|---------------------|
| 1                                                         | 1.    | Head south on S Main St toward SW 1 Ave/SW 1st Ave                         | ——— 11 min (5.3 mi  |
| ¢                                                         | 2.    | At the traffic circle, take the 3rd exit and stay on S Main St             | 0.5 m               |
| <b>r</b> ≁                                                | 3.    | Turn right onto FL-331 S/SW Williston Rd                                   | ———— 1.9 m          |
| *                                                         | 4.    | Turn right onto the Interstate 75 N ramp to FL-24 W/FL-26 W/Lake City      | 2.7 m               |
|                                                           |       |                                                                            | 0.2 m               |
| -ollo                                                     | w I-7 | 75 N to US-41 N/US-441 N in Columbia County. Take exit 414 from I-75 N     |                     |
| \$                                                        | 5.    | Merge onto I-75 N                                                          | ——— 26 min (31.2 mi |
| ۲                                                         | 6.    | Take exit 414 to merge onto US-41 N/US-441 N toward Lake City/High Springs | 30.9 m              |
|                                                           |       |                                                                            | 0.3 m               |
| Cont                                                      | inue  | on US-41 N/US-441 N. Drive to SW Hodges Way                                |                     |
| *                                                         | 7.    | Merge onto US-41 N/US-441 N (signs for Lake City)                          | 5 min (3.3 m        |
| 4                                                         | 8.    | Turn left onto Turner Blvd                                                 | 2.8 m               |
| t                                                         | 9.    | Turner Blvd turns left and becomes SW Bloomington Terrace                  | 0.2 m               |
| L,                                                        | 10.   | Turn right onto SW Cavalry PI                                              | 407                 |
| L+                                                        | 11.   | 5 · · · · · · · · · · · · · · · · · · ·                                    | 0.1 m               |
|                                                           |       | 1 Destination will be on the left                                          | 328 1               |

## 108 Southwest Hodges Way

Lake City, FL 32025

These directions are for planning purposes only. You may find that construction projects, traffic, weather, or other events may cause conditions to differ from the map results, and you should plan your route accordingly. You must obey all signs or notices regarding your route.