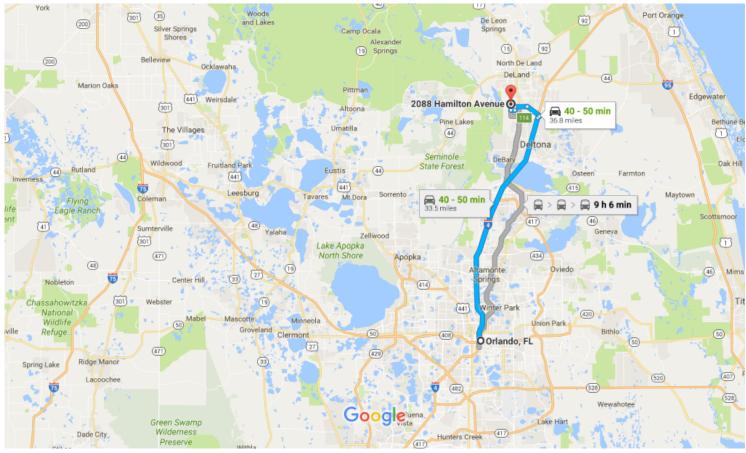

## Google Maps Orlando, FL to 2088 Hamilton Avenue, Orange Drive 36.8 miles, 40 - 50 min City, FL 32763

Map data ©2016 Google, INEGI 5 mi ■\_\_\_\_\_

## Orlando, FL

## Get on I-4 E from W Anderson St

|              |                               |                                                                                                                                                                                                                                                                       | — 2 min (0.5 n                                                                                            |
|--------------|-------------------------------|-----------------------------------------------------------------------------------------------------------------------------------------------------------------------------------------------------------------------------------------------------------------------|-----------------------------------------------------------------------------------------------------------|
| 1            | 1.                            | Head east on W South St toward S Orange Ave                                                                                                                                                                                                                           | 108                                                                                                       |
| •            | 2.                            | Turn right onto S Orange Ave                                                                                                                                                                                                                                          |                                                                                                           |
|              | 3.                            | Turn right at the 1st cross street onto W Anderson St                                                                                                                                                                                                                 | 463                                                                                                       |
|              | 4.                            | Turn right to merge onto I-4 E                                                                                                                                                                                                                                        | 0.2                                                                                                       |
|              |                               |                                                                                                                                                                                                                                                                       | 0.2                                                                                                       |
| llo          | w I-4                         | E to Howland Blvd in Deltona. Take exit 114 from I-4 E                                                                                                                                                                                                                |                                                                                                           |
| 5            | 5.                            | Merge onto I-4 E                                                                                                                                                                                                                                                      | 28 min (31.0 r                                                                                            |
|              |                               |                                                                                                                                                                                                                                                                       | 30.7                                                                                                      |
| *            | 6.                            | Take exit 114 toward FL-472/Deltona/Deland                                                                                                                                                                                                                            |                                                                                                           |
| *            | 6.                            | Take exit 114 toward FL-472/Deltona/Deland                                                                                                                                                                                                                            | 0.3                                                                                                       |
|              |                               | Take exit 114 toward FL-472/Deltona/Deland                                                                                                                                                                                                                            |                                                                                                           |
| ke           | FL-4                          |                                                                                                                                                                                                                                                                       | — 11 min (5.3 r                                                                                           |
| ke           | FL-4                          | <b>172 W and E Minnesota Ave to Hamilton Ave</b><br>Use the left 2 lanes to turn left onto Howland Blvd (signs for FL-472 W/Orange City/Historic                                                                                                                      | – 11 min (5.3 r<br><b>Dist./Blue</b>                                                                      |
| ke<br>1      | FL-4<br>7.<br>8.              | <b>I72 W and E Minnesota Ave to Hamilton Ave</b><br>Use the left 2 lanes to turn left onto Howland Blvd (signs for FL-472 W/Orange City/Historic<br>Spring/State Park)<br>Continue onto FL-472 W                                                                      | <ul> <li>11 min (5.3 r</li> <li>Dist./Blue</li> <li>0.1</li> </ul>                                        |
| ke<br>1      | FL-4<br>7.<br>8.<br>9.        | <b>I72 W and E Minnesota Ave to Hamilton Ave</b><br>Use the left 2 lanes to turn left onto Howland Blvd (signs for FL-472 W/Orange City/Historic Spring/State Park)<br>Continue onto FL-472 W<br>Slight left onto E Minnesota Ave                                     | - 11 min (5.3 r<br>c Dist./Blue<br>0.1                                                                    |
| ke<br>1      | FL-4<br>7.<br>8.              | <b>172 W and E Minnesota Ave to Hamilton Ave</b><br>Use the left 2 lanes to turn left onto Howland Blvd (signs for FL-472 W/Orange City/Historic Spring/State Park)<br>Continue onto FL-472 W<br>Slight left onto E Minnesota Ave                                     | <ul> <li>11 min (5.3 r</li> <li>Dist./Blue</li> <li>0.1</li> <li>1.9</li> <li>1.6</li> </ul>              |
| ke<br>1<br>1 | FL-4<br>7.<br>8.<br>9.        | <b>I72 W and E Minnesota Ave to Hamilton Ave</b><br>Use the left 2 lanes to turn left onto Howland Blvd (signs for FL-472 W/Orange City/Historic Spring/State Park)<br>Continue onto FL-472 W<br>Slight left onto E Minnesota Ave                                     | <ul> <li>11 min (5.3 r</li> <li>Dist./Blue</li> <li>0.1</li> <li>1.9</li> <li>1.6</li> <li>0.4</li> </ul> |
|              | FL-4<br>7.<br>8.<br>9.<br>10. | <b>472 W and E Minnesota Ave to Hamilton Ave</b><br>Use the left 2 lanes to turn left onto Howland Blvd (signs for FL-472 W/Orange City/Historic<br>Spring/State Park)<br>Continue onto FL-472 W<br>Slight left onto E Minnesota Ave<br>Turn left onto N Sparkman Ave | — 11 min (5.3 r                                                                                           |

## 2088 Hamilton Avenue

Orange City, FL 32763

These directions are for planning purposes only. You may find that construction projects, traffic, weather, or other events may cause conditions to differ from the map results, and you should plan your route accordingly. You must obey all signs or notices regarding your route.