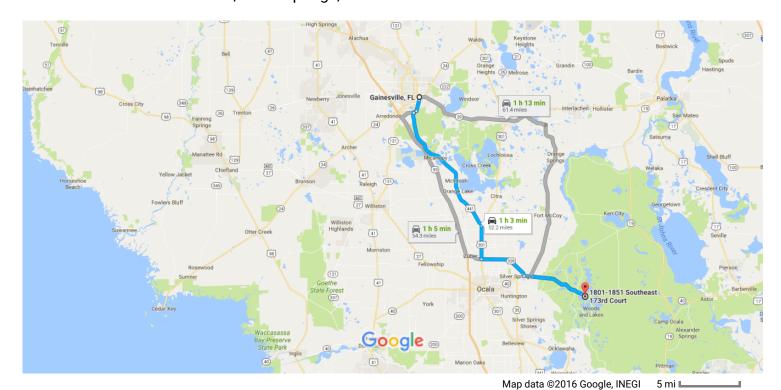

## Gainesville, FL

## Take S Main St to US-441 S

|            |      |                                                                | 6 main (2.0 mai)                       |
|------------|------|----------------------------------------------------------------|----------------------------------------|
| 1          | 1.   | Head south on S Main St toward SW 1 Ave/SW 1st Ave             | 6 min (3.0 mi                          |
| <b>Q</b>   | 2.   | At the traffic circle, take the 3rd exit and stay on S Main St | 0.5 m                                  |
| Ļ          | 3.   | Turn right onto FL-331 S/SW Williston Rd                       | 1.9 m                                  |
| 4          | 4.   | Turn left toward US-441 S                                      | 0.5 m                                  |
|            |      |                                                                | 0.1 m                                  |
| Follo      | w U  | S-441 S to FL-326 E in Marion County                           | 31 min (29.2 mi)                       |
| ን          | 5.   | Slight left onto US-441 S                                      | 23.6 m                                 |
| 1          | 6.   | Continue straight onto US-301 S/US-441 S                       |                                        |
|            |      |                                                                | 5.6 mi                                 |
| 4          | 7.   | Turn left onto FL-326 E                                        | 11 min (8.4 mi)                        |
| 4          | 8.   | Turn left onto FL-40 E                                         |                                        |
|            |      |                                                                | —————————————————————————————————————— |
| Cont       | inue | on SE 174th Ct. Take SE 18th St to SE 173rd Ct                 | 1 min (0.3 mi)                         |
| <b>L</b> → | 9.   | Turn right onto SE 174th Ct                                    | 371 ft                                 |
| 4          | 10.  | Turn left onto SE 17th Ln                                      | 348 ft                                 |
| 1          | 11.  | SE 17th Ln turns slightly right and becomes SE 175th Terrace   |                                        |
| Ļ          | 12.  | Turn right onto SE 18th St                                     | 259 ft                                 |
| 4          | 13.  | Turn left onto SE 173rd Ct                                     | 0.1 mi                                 |
|            |      | Destination will be on the left                                | 125 ft                                 |
|            |      |                                                                |                                        |

## 1801-1851 Southeast 173rd Court

Silver Springs, FL 34488