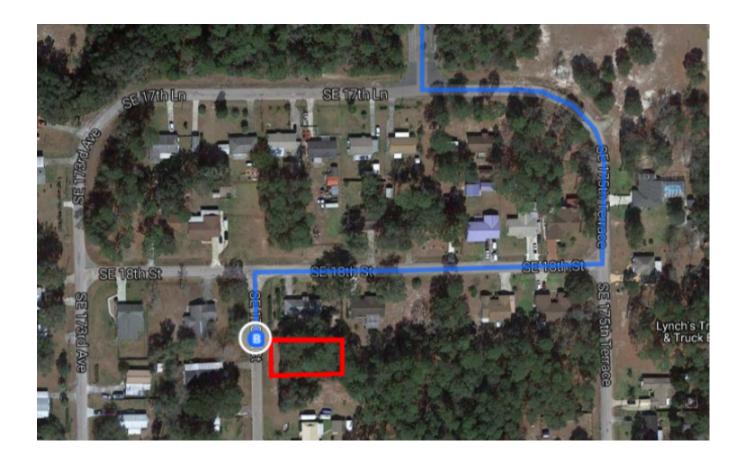

## Take S Main St to US-441 S

|            |      |                                                                | 6 main (2.0 mai)                       |
|------------|------|----------------------------------------------------------------|----------------------------------------|
| 1          | 1.   | Head south on S Main St toward SW 1 Ave/SW 1st Ave             | 6 min (3.0 mi                          |
| <b>Q</b>   | 2.   | At the traffic circle, take the 3rd exit and stay on S Main St | 0.5 m                                  |
| Ļ          | 3.   | Turn right onto FL-331 S/SW Williston Rd                       | 1.9 m                                  |
| 4          | 4.   | Turn left toward US-441 S                                      | 0.5 m                                  |
|            |      |                                                                | 0.1 m                                  |
| Follo      | w U  | S-441 S to FL-326 E in Marion County                           | 31 min (29.2 mi)                       |
| ን          | 5.   | Slight left onto US-441 S                                      | 23.6 m                                 |
| 1          | 6.   | Continue straight onto US-301 S/US-441 S                       |                                        |
|            |      |                                                                | 5.6 mi                                 |
| 4          | 7.   | Turn left onto FL-326 E                                        | 11 min (8.4 mi)                        |
| 4          | 8.   | Turn left onto FL-40 E                                         |                                        |
|            |      |                                                                | —————————————————————————————————————— |
| Cont       | inue | on SE 174th Ct. Take SE 18th St to SE 173rd Ct                 | 1 min (0.3 mi)                         |
| <b>L</b> → | 9.   | Turn right onto SE 174th Ct                                    | 371 ft                                 |
| 4          | 10.  | Turn left onto SE 17th Ln                                      | 348 ft                                 |
| 1          | 11.  | SE 17th Ln turns slightly right and becomes SE 175th Terrace   |                                        |
| Ļ          | 12.  | Turn right onto SE 18th St                                     | 259 ft                                 |
| 4          | 13.  | Turn left onto SE 173rd Ct                                     | 0.1 mi                                 |
|            |      | Destination will be on the left                                | 125 ft                                 |
|            |      |                                                                |                                        |

## 1801-1851 Southeast 173rd Court

Silver Springs, FL 34488