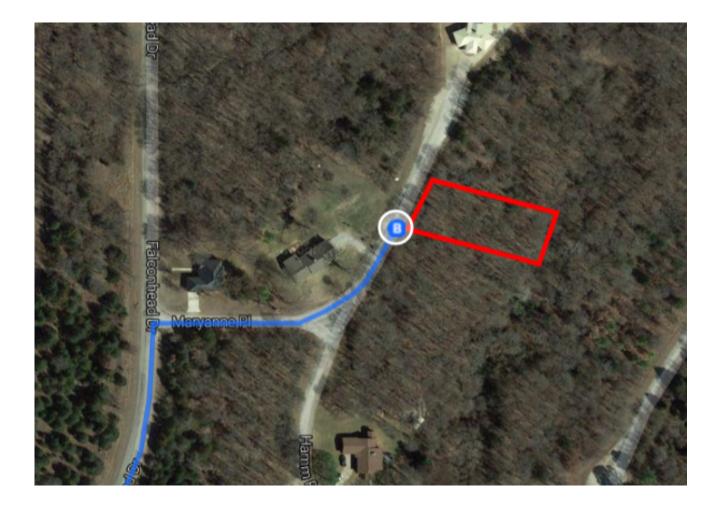

onhead Dr                                         | 249 f                                  |
| 4    | 12.   | Turn left onto Falconhead Dr                                            | 2491                                   |
| L,   | 13.   | Turn right onto Maryanne Pl                                             | 0.4 m                                  |
| -    |       |                                                                         | 246 f                                  |
| 1    | 14.   | Turn left to stay on Maryanne Pl<br>() Destination will be on the right |                                        |
|      |       | -                                                                       | 236 f                                  |

## 910 Maryanne Place

Burneyville, OK 73430