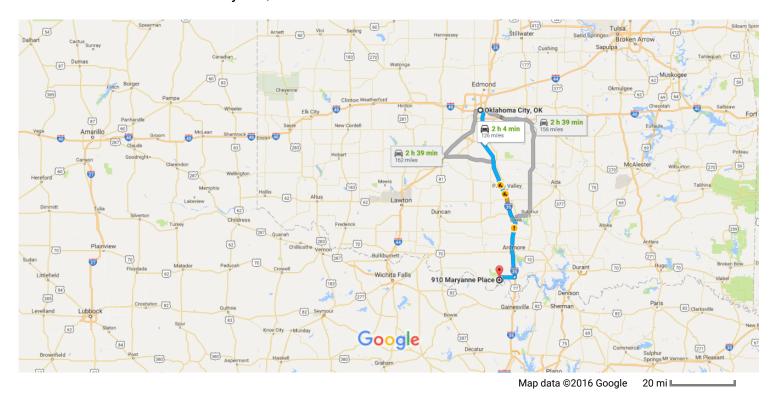

Oklahoma City, OK to 910 Maryanne Place, Burneyville, OK 73430

## Get on I-235 S from W Sheridan Ave and N Walnut Ave

| 1    | 1.    | Head south on N Robinson Ave toward W Sheridan Ave                      | 6 min (1.1 mi                          |
|------|-------|-------------------------------------------------------------------------|----------------------------------------|
| 4    | 2.    | Turn left at the 1st cross street onto W Sheridan Ave                   | 417 1                                  |
| 4    | 3.    | Turn left onto N Mickey Mantle Dr                                       | 0.4 m                                  |
| 1    | 4.    | Continue onto N Walnut Ave                                              | 0.2 m                                  |
| *    | 5.    | Turn right to merge onto I-235 S                                        | 0.3 m                                  |
|      |       |                                                                         | 0.2 m                                  |
| ollo | w I-3 | 35 S to OK-32 W in Marietta. Take exit 15 from I-35 S                   |                                        |
| ¥    | 6.    | Merge onto I-235 S                                                      | —————————————————————————————————————— |
|      |       |                                                                         | 1.2 m                                  |
| 1    | 7.    | Continue onto I-35 S                                                    | 111 m                                  |
| r    | 8.    | Take exit 15 for OK-32 toward Marietta Ryan                             |                                        |
|      |       |                                                                         | 0.3 m                                  |
| ollo | w Ol  | K-32 W and OK-96 S to Maryanne Pl                                       | 17 min (10 F mi                        |
| ₽    | 9.    | Turn right onto OK-32 W                                                 | 17 min (12.5 mi                        |
| 41   | 10.   | Turn left onto OK-96 S                                                  | 8.4 m                                  |
|      | 10.   |                                                                         | 3.5 m                                  |
| ₽    | 11.   | Turn right toward Falconhead Dr                                         | 249 f                                  |
| 4    | 12.   | Turn left onto Falconhead Dr                                            | 2491                                   |
| L,   | 13.   | Turn right onto Maryanne Pl                                             | 0.4 m                                  |
| -    |       |                                                                         | 246 f                                  |
| 1    | 14.   | Turn left to stay on Maryanne Pl<br>() Destination will be on the right |                                        |
|      |       | -                                                                       | 236 f                                  |

## 910 Maryanne Place

Burneyville, OK 73430