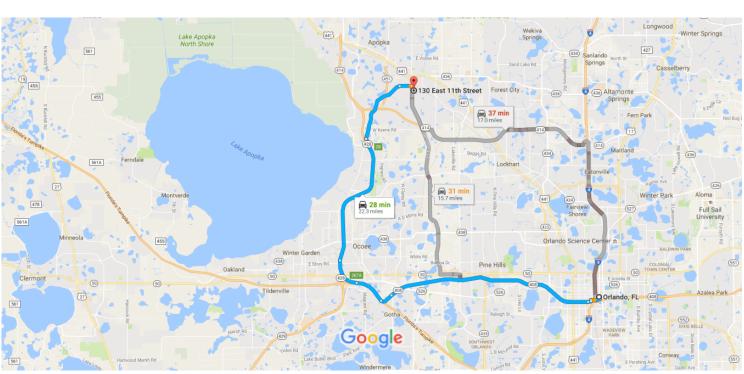

Orlando, FL to 130 East 11th Street, Apopka, FL 32703

Google Maps

Drive 22.3 miles, 28 min

Map data ©2016 Google 2 mi

## Orlando, FL

## Get on FL-408 W from W Anderson St

| Turn right onto S Orange Ave                                                          | 108                                                                                                                                                                                                                                                                                                                                                                                                                                                                                               |
|---------------------------------------------------------------------------------------|---------------------------------------------------------------------------------------------------------------------------------------------------------------------------------------------------------------------------------------------------------------------------------------------------------------------------------------------------------------------------------------------------------------------------------------------------------------------------------------------------|
|                                                                                       |                                                                                                                                                                                                                                                                                                                                                                                                                                                                                                   |
| Turn right at the 1st cross street onto W Anderson St                                 | 463                                                                                                                                                                                                                                                                                                                                                                                                                                                                                               |
| Use the right lane to turn left onto S Division Ave                                   | ———— 0.4 r                                                                                                                                                                                                                                                                                                                                                                                                                                                                                        |
| Turn right to merge onto FL-408 W                                                     | 325                                                                                                                                                                                                                                                                                                                                                                                                                                                                                               |
|                                                                                       | 0.1 r                                                                                                                                                                                                                                                                                                                                                                                                                                                                                             |
| e on FL-408 W. Take FL-429 N to Ocoee Apopka Rd in Apopka. Take exit 29 from FL-429 N | <b>I</b><br>—— 17 min (17.9 m                                                                                                                                                                                                                                                                                                                                                                                                                                                                     |
| Merge onto FL-408 W<br>A Toll road                                                    |                                                                                                                                                                                                                                                                                                                                                                                                                                                                                                   |
| Use the right 2 lanes to take the Florida's Turnpike N exit toward Ocala Toll road    | 8.8 r                                                                                                                                                                                                                                                                                                                                                                                                                                                                                             |
| Merge onto Florida's Turnpike  Toll road                                              | 0.6                                                                                                                                                                                                                                                                                                                                                                                                                                                                                               |
| Take exit 267A toward FL-429 N/Apopka                                                 | 1.3 ı                                                                                                                                                                                                                                                                                                                                                                                                                                                                                             |
| A Toll road                                                                           | 1.4 I                                                                                                                                                                                                                                                                                                                                                                                                                                                                                             |
| D. Merge onto FL-429 N A Toll road                                                    |                                                                                                                                                                                                                                                                                                                                                                                                                                                                                                   |
| 1. Take exit 29 for County Road 437A/Ocoee Apopka Road                                | 5.5                                                                                                                                                                                                                                                                                                                                                                                                                                                                                               |
| 2. Keep right at the fork and merge onto Ocoee Apopka Rd                              | 0.3                                                                                                                                                                                                                                                                                                                                                                                                                                                                                               |
|                                                                                       | 144                                                                                                                                                                                                                                                                                                                                                                                                                                                                                               |
|                                                                                       | Use the right lane to turn left onto S Division Ave<br>Turn right to merge onto FL-408 W<br>e on FL-408 W. Take FL-429 N to Ocoee Apopka Rd in Apopka. Take exit 29 from FL-429 N<br>Merge onto FL-408 W<br>Toll road<br>Use the right 2 lanes to take the Florida's Turnpike N exit toward Ocala<br>Merge onto Florida's Turnpike<br>Merge onto Florida's Turnpike<br>Toll road<br>Take exit 267A toward FL-429 N/Apopka<br>Toll road<br>Merge onto FL-429 N<br>Toll road<br>Merge onto FL-429 N |

| *  | 13. | Merge onto Ocoee Apopka Rd           | 0.0 mi   |
|----|-----|--------------------------------------|----------|
| 1  | 14. | Continue onto W Michael Gladden Blvd | - 2.9 mi |
| L, | 15. | Turn right onto S Park Ave           | - 0.5 mi |

## 130 East 11th Street

Apopka, FL 32703

These directions are for planning purposes only. You may find that construction projects, traffic, weather, or other events may cause conditions to differ from the map results, and you should plan your route accordingly. You must obey all signs or notices regarding your route.