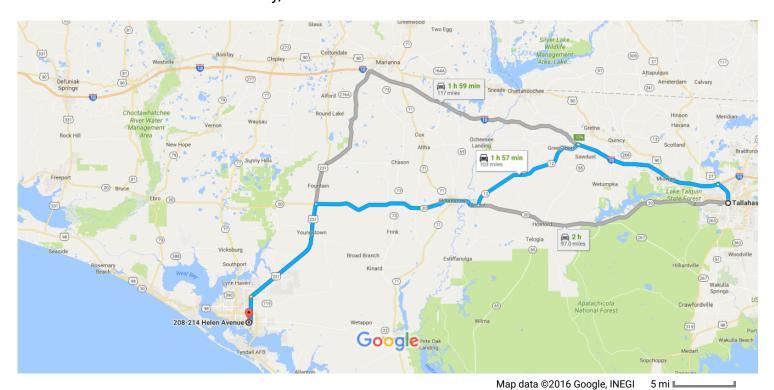

## Tallahassee, FL

## Drive from I-10 W to Gadsden County. Take exit 174 from I-10 W

|          |      | •                                                                 | 00 : (001 :)                           |
|----------|------|-------------------------------------------------------------------|----------------------------------------|
| 1        | 1.   | Head north on S Monroe St toward E Pensacola St                   | 32 min (29.1 mi)                       |
| *        | 2.   | Turn right to merge onto I-10 W toward Pensacola                  | 3.9 mi                                 |
| ř        | 3.   | Take exit 174 for FL-12 toward Gretna/Greensboro                  | 24.9 mi                                |
|          |      |                                                                   | 0.2 mi                                 |
| Follo    | w FL | -12 W to FL-20 W in Bristol                                       | 23 min (21.1 mi)                       |
| 4        | 4.   | Turn left onto FL-12 W/Greensboro Hwy  Continue to follow FL-12 W | 23 11111 (21.1 1111)                   |
| 4        | 5.   | Turn left onto FL-12 W/Green Ave                                  | 3.0 mi                                 |
| •        |      | 1 Continue to follow FL-12 W                                      | 18.1 mi                                |
| Cont     | inue | on FL-20 W to Bay County                                          | —————————————————————————————————————— |
| Ļ        | 6.   | Turn right onto FL-20 W                                           |                                        |
| 4        | 7.   | Turn left onto US-231 S                                           | 28.3 mi                                |
|          |      |                                                                   | 20.0 mi                                |
| Follo    | w Tr | ransmitter Rd to Helen Ave in Springfield                         |                                        |
| 4        | 8.   | Turn left onto Transmitter Rd                                     | 10 min (4.6 mi)                        |
| <b>F</b> | 9.   | Turn right onto E 3rd St                                          | 4.2 mi                                 |
|          |      | Turning it onto 2 ord ot                                          | 0.3 mi                                 |
| 4        | 10.  | Turn left onto Helen Ave  i Destination will be on the left       |                                        |
|          |      |                                                                   | 456 ft                                 |

## 208-214 Helen Avenue

Panama City, FL 32401

These directions are for planning purposes only. You may find that construction projects, traffic, weather, or other events may cause conditions to differ from the map results, and you should plan your route accordingly. You must obey all signs or notices regarding your route.