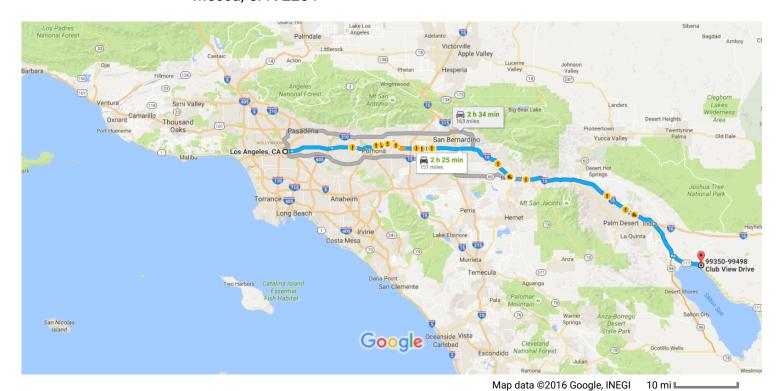

## Los Angeles, CA to 99350-99498 Club View Drive, Drive 151 miles, 2 h 25 min Mecca, CA 92254