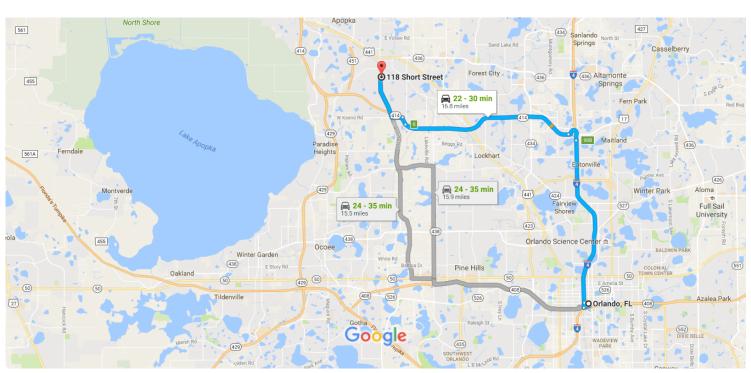

Orlando, FL to 118 Short Street, Apopka, FL

Google Maps

32703

Map data ©2016 Google 2 mi L

Drive 16.8 miles, 22 - 30 min

## Orlando, FL

## Get on I-4 E from W Anderson St

|     | 1                      | Head east on W South St toward S Orange Ave                                                                                                                                                                                                        | 2 min (0.5 r                                     |
|-----|------------------------|----------------------------------------------------------------------------------------------------------------------------------------------------------------------------------------------------------------------------------------------------|--------------------------------------------------|
| I   | 1.                     | A May be closed at certain times or days                                                                                                                                                                                                           |                                                  |
|     |                        |                                                                                                                                                                                                                                                    |                                                  |
|     | 2.                     | Turn right onto S Orange Ave                                                                                                                                                                                                                       |                                                  |
|     |                        | 🔺 May be closed at certain times or days                                                                                                                                                                                                           |                                                  |
|     |                        |                                                                                                                                                                                                                                                    | 46                                               |
| •   | 3.                     | Turn right at the 1st cross street onto W Anderson St                                                                                                                                                                                              |                                                  |
|     |                        |                                                                                                                                                                                                                                                    | 0.2                                              |
| •   | 4.                     | Turn right to merge onto I-4 E                                                                                                                                                                                                                     |                                                  |
|     |                        |                                                                                                                                                                                                                                                    | 0.2                                              |
| nt  | inuo                   | on I-4 E to Maitland. Take exit 90B from I-4 E                                                                                                                                                                                                     |                                                  |
| III | nue                    | on 1-4 E to Maitanu. Take exit 900 nonn 1-4 E                                                                                                                                                                                                      | 8 min (7.3 i                                     |
|     | 5.                     | Merge onto I-4 E                                                                                                                                                                                                                                   | 0.1111 (7.01                                     |
| -   |                        |                                                                                                                                                                                                                                                    | 6.5                                              |
|     |                        |                                                                                                                                                                                                                                                    |                                                  |
| -   | 6.                     | Take exit 90B to merge onto FL-414 W/Maitland Blvd                                                                                                                                                                                                 |                                                  |
| •   | 6.                     | Take exit 90B to merge onto FL-414 W/Maitland Blvd                                                                                                                                                                                                 | 0.8                                              |
| ,   | 6.                     | Take exit 90B to merge onto FL-414 W/Maitland Blvd                                                                                                                                                                                                 | 0.8                                              |
|     |                        | Take exit 90B to merge onto FL-414 W/Maitland Blvd<br>on FL-414 W. Drive to Short St in South Apopka                                                                                                                                               |                                                  |
| nt  | inue                   | on FL-414 W. Drive to Short St in South Apopka                                                                                                                                                                                                     |                                                  |
| nt  |                        | on FL-414 W. Drive to Short St in South Apopka<br>Merge onto FL-414 W/Maitland Blvd                                                                                                                                                                |                                                  |
| nt  | inue                   | on FL-414 W. Drive to Short St in South Apopka<br>Merge onto FL-414 W/Maitland Blvd<br>Continue to follow FL-414 W                                                                                                                                 |                                                  |
|     | inue                   | on FL-414 W. Drive to Short St in South Apopka<br>Merge onto FL-414 W/Maitland Blvd                                                                                                                                                                | ——————————————————————————————————————           |
| nt  | inue<br>7.             | on FL-414 W. Drive to Short St in South Apopka<br>Merge onto FL-414 W/Maitland Blvd<br>Continue to follow FL-414 W<br>A Partial toll road                                                                                                          | ——————————————————————————————————————           |
| nt  | inue                   | on FL-414 W. Drive to Short St in South Apopka<br>Merge onto FL-414 W/Maitland Blvd<br>Continue to follow FL-414 W                                                                                                                                 | ——————————————————————————————————————           |
| nt  | inue<br>7.             | on FL-414 W. Drive to Short St in South Apopka<br>Merge onto FL-414 W/Maitland Blvd<br>Continue to follow FL-414 W<br>Partial toll road<br>Take exit 6 for Keene Rd                                                                                | 14 min (9.0 n<br>6.7                             |
| nt  | inue<br>7.             | on FL-414 W. Drive to Short St in South Apopka<br>Merge onto FL-414 W/Maitland Blvd<br>Continue to follow FL-414 W<br>Partial toll road<br>Take exit 6 for Keene Rd                                                                                | 14 min (9.0 n<br>6.7                             |
| nt  | inue<br>7.<br>8.       | on FL-414 W. Drive to Short St in South Apopka<br>Merge onto FL-414 W/Maitland Blvd<br>Continue to follow FL-414 W<br>Partial toll road<br>Take exit 6 for Keene Rd<br>Toll road                                                                   | 6.7<br>0.3                                       |
| nt  | inue<br>7.<br>8.       | on FL-414 W. Drive to Short St in South Apopka<br>Merge onto FL-414 W/Maitland Blvd                                                                                                                                                                | 6.7<br>0.3                                       |
| nt  | inue<br>7.<br>8.<br>9. | on FL-414 W. Drive to Short St in South Apopka<br>Merge onto FL-414 W/Maitland Blvd                                                                                                                                                                |                                                  |
| nt  | inue<br>7.<br>8.<br>9. | on FL-414 W. Drive to Short St in South Apopka<br>Merge onto FL-414 W/Maitland Blvd<br>⑦ Continue to follow FL-414 W<br>▲ Partial toll road<br>Take exit 6 for Keene Rd<br>▲ Toll road<br>Turn left onto E Keene Rd<br>Turn right onto Clarcona Rd |                                                  |
| nt  | inue<br>7.<br>8.<br>9. | on FL-414 W. Drive to Short St in South Apopka<br>Merge onto FL-414 W/Maitland Blvd                                                                                                                                                                | 0.8<br>14 min (9.0 m<br>6.7<br>0.3<br>0.4<br>1.6 |

## 118 Short Street

Apopka, FL 32703

These directions are for planning purposes only. You may find that construction projects, traffic, weather, or other events may cause conditions to differ from the map results, and you should plan your route accordingly. You must obey all signs or notices regarding your route.