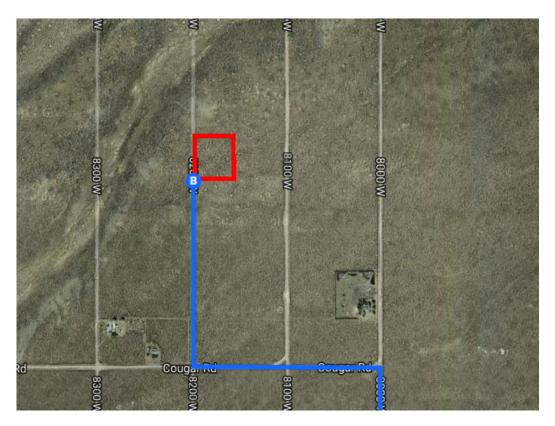

| 1  | 16. | Continue onto 8100 W     | 0.5 mi |
|----|-----|--------------------------|--------|
| 1  | 17. | Continue onto 8000 W     |        |
| ٦  | 18. | Turn left onto Cougar Rd | 0.5 mi |
| L+ | 19. | Turn right onto 8200 W   | 0.2 mi |
|    |     |                          | 0.2 mi |

## 8200 West

Modena, UT 84753