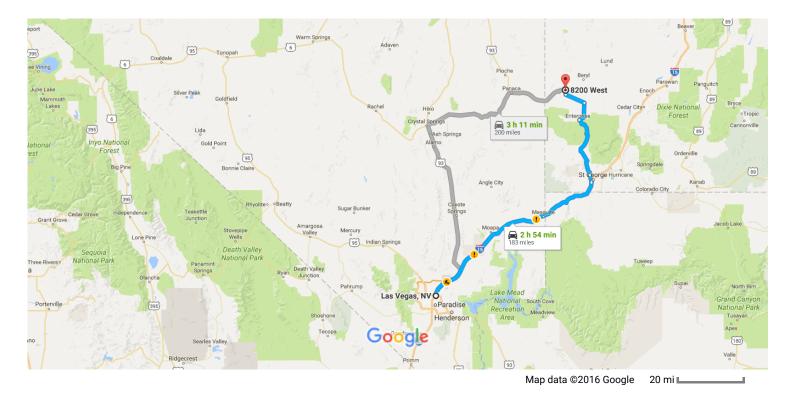

Google Maps Las Vegas, NV to 8200 West, Modena, UT 84753 Drive 183 miles, 2 h 54 min