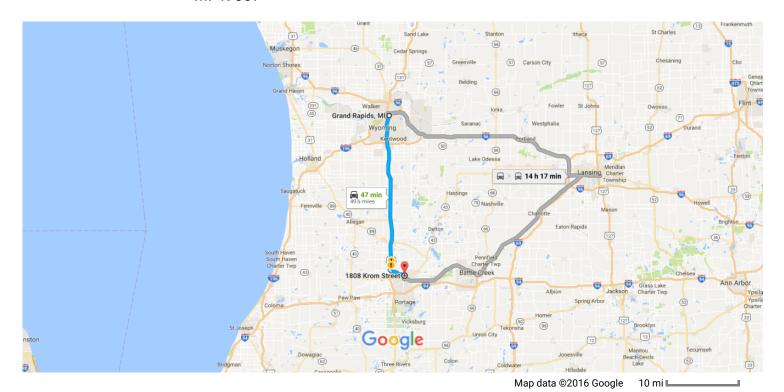

## Grand Rapids, MI

## Get on US-131 S

|      |            |                                                                                                                      | 0 : (0.7      |
|------|------------|----------------------------------------------------------------------------------------------------------------------|---------------|
| 1    | 1.         | Head south on Division Ave N toward Fulton St E                                                                      | 3 min (0.7 r  |
| •    | 2.         | Turn right onto Oakes St SW                                                                                          | 0.2           |
|      | 3.         | Turn left onto US-131 Business                                                                                       | 0.2           |
| •    | J.         | Turriert onto 05-131 business                                                                                        | 479           |
|      | 4.         | Take the ramp onto US-131 S                                                                                          | 0.0           |
|      |            |                                                                                                                      | 0.3           |
| llov | v US       | S-131 S to US-131 BUS S in Oshtemo Township. Take exit exit 41-Kalamazoo from US-131 S                               | min (440 r    |
|      | 5.         | Merge onto US-131 S                                                                                                  | 8 min (44.2 r |
|      |            |                                                                                                                      | 43.7          |
| 1    | 6.         | At the interchange exit 41-Kalamazoo, Use the left 2 lanes to follow signs for Business 131 to 41/Downtown/Kalamazoo | ward exit     |
|      |            | , 20                                                                                                                 | 0.5           |
| llov | v 110      | S-131 BUS S to Krom St in Kalamazoo                                                                                  |               |
| IIOV | V 00       |                                                                                                                      | 7 min (4.7 ı  |
|      | 7.         | Continue onto US-131 BUS S                                                                                           |               |
| 1    | 8.         | Turn left onto W Hopkins St                                                                                          | 4.3           |
| •    |            |                                                                                                                      | 0.2           |
| 1    | 9.         | Turn left onto N Church St                                                                                           |               |
| •    |            |                                                                                                                      |               |
|      | 10.        | Turn right onto W Hopkins St                                                                                         | 82            |
|      | 10.        | Turn right onto W Hopkins St                                                                                         |               |
| 1    | 10.<br>11. |                                                                                                                      | 0.2           |

## 1808 Krom Street

Kalamazoo, MI 49007

These directions are for planning purposes only. You may find that construction projects, traffic, weather, or other events may cause conditions to differ from the map results, and you should plan your route accordingly. You must obey all signs or notices regarding your route.