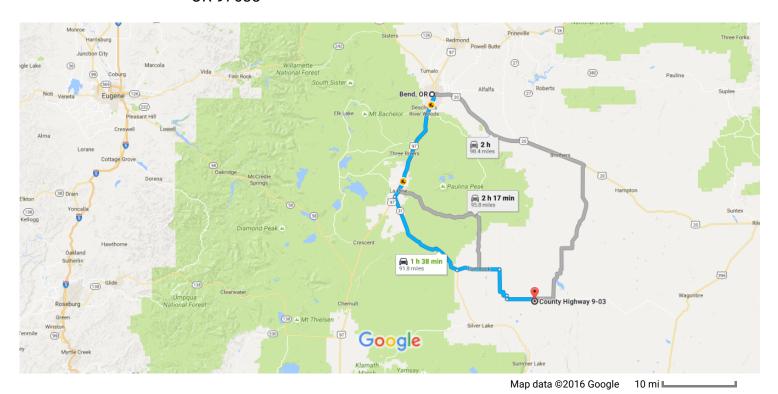

## Bend, OR

## Take NW Franklin Ave to US-97 S/Bend Pkwy

| 1               | 1.             | Head southeast on NW Franklin Ave toward NW Wall St                                                                                                                                                                                                                                       | ——— 3 min (0.6 r            |
|-----------------|----------------|-------------------------------------------------------------------------------------------------------------------------------------------------------------------------------------------------------------------------------------------------------------------------------------------|-----------------------------|
| 4               | 2.             | Turn left onto NW Harriman St                                                                                                                                                                                                                                                             | 0.3                         |
| ₽               | 3.             | Turn right onto NW Hawthorne Ave                                                                                                                                                                                                                                                          | 0.1                         |
| ont             | inue           | on US-97 S to Lake County                                                                                                                                                                                                                                                                 | 1 h 2 min (60 4 v           |
| <b>→</b>        | 4.             | Turn right onto US-97 S/Bend Pkwy                                                                                                                                                                                                                                                         | — 1 h 2 min (60.4 r         |
|                 |                | (f) Continue to follow US-97 S                                                                                                                                                                                                                                                            | 31.2                        |
| 4               | 5.             | Turn left onto OR-31 S                                                                                                                                                                                                                                                                    | 02                          |
|                 |                | ounty Rd 5-10, Fort Rock Rd and Christmas Valley Rd/Christmas Valley Wagontire Rd/Co<br>d/County Hwy 9-03                                                                                                                                                                                 | ounty Hwy 5-14              |
|                 |                |                                                                                                                                                                                                                                                                                           | 34 min (30.8                |
| Ва<br><b>1</b>  | ark R          | d/County Hwy 9-03                                                                                                                                                                                                                                                                         | ounty Hwy 5-14              |
| Ва              | 6.             | d/County Hwy 9-03  Turn left onto County Rd 5-10                                                                                                                                                                                                                                          | ounty Hwy 5-14 34 min (30.8 |
| Ва<br><b>†1</b> | 6.             | d/County Hwy 9-03  Turn left onto County Rd 5-10  Turn right onto County Rd 5-10/Fort Rock Rd                                                                                                                                                                                             | ounty Hwy 5-14              |
| Ba <b>†1</b>    | 6.<br>7.       | Turn left onto County Rd 5-10  Turn right onto County Rd 5-10/Fort Rock Rd  Continue to follow Fort Rock Rd                                                                                                                                                                               | 9.2 Dunty Hwy 5-14          |
| Ba              | 6.<br>7.       | Turn left onto County Rd 5-10  Turn right onto County Rd 5-10/Fort Rock Rd  Continue to follow Fort Rock Rd  Turn right onto County Hwy 5-10/Fort Rock Rd  Turn right onto County Hwy 5-10/Fort Rock Rd  Turn left onto Christmas Valley Rd/Christmas Valley Wagontire Rd/County Hwy 5-14 | 9.2                         |
| Ba              | 6.<br>7.<br>8. | Turn left onto County Rd 5-10  Turn right onto County Rd 5-10/Fort Rock Rd  Continue to follow Fort Rock Rd  Turn right onto County Hwy 5-10/Fort Rock Rd  Turn left onto Christmas Valley Rd/Christmas Valley Wagontire Rd/County Hwy 5-14  Turn right onto County Hwy 9-05              | 9.2                         |

## County Highway 9-03

Silver Lake, OR 97638

These directions are for planning purposes only. You may find that construction projects, traffic, weather, or other events may cause conditions to differ from the map results, and you should plan your route accordingly. You must obey all signs or notices regarding your route.