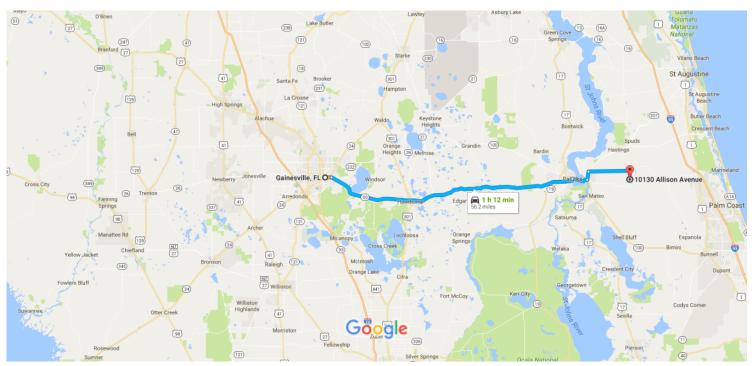

## Gainesville, FL

| 1        | 1.    | Head north on S Main St toward NE State Rd 24/E University Ave                                                 |                       |
|----------|-------|----------------------------------------------------------------------------------------------------------------|-----------------------|
|          |       |                                                                                                                | 9 s (118 ft)          |
| Follo    | w Fl  | L-20 E to FL-207 N in East Palatka                                                                             | 1  - (46   5 )        |
| Ļ        | 2.    | Turn right at the 1st cross street onto NE State Rd 24/E University Ave  1 Continue to follow E University Ave | ————— 1 h (46.5 mi)   |
| ~        | 3.    | Use the right 2 lanes to turn slightly right onto FL-20 E/SE Hawthorne Rd  i Continue to follow FL-20 E        | 1.1 mi                |
| r        | 4.    | Turn right onto US-17 S/Reid St  Continue to follow US-17 S                                                    | 42.8 mi               |
|          |       |                                                                                                                | 2.6 mi                |
| Take     | e Cra | cker Swamp Rd to Allison Ave in St. Johns County                                                               | 10 : (07 )            |
| 4        | 5.    | Use the left 2 lanes to turn left onto FL-207 N                                                                | ————— 13 min (9.7 mi) |
| Ļ        | 6.    | Turn right onto Cracker Swamp Rd                                                                               | 1.4 mi                |
| <b>L</b> | 7.    | Turn right onto Flake Rd                                                                                       | 6.9 mi                |
| •        | _     |                                                                                                                | 1.1 mi                |
| Î        | 8.    | Continue onto Allison Ave  1 Destination will be on the left                                                   |                       |
|          |       |                                                                                                                | 0.4 mi                |

## 10130 Allison Avenue

Hastings, FL 32145

These directions are for planning purposes only. You may find that construction projects, traffic, weather, or other events may cause conditions to differ from the map results, and you should plan your route accordingly. You must obey all signs or notices regarding your route.