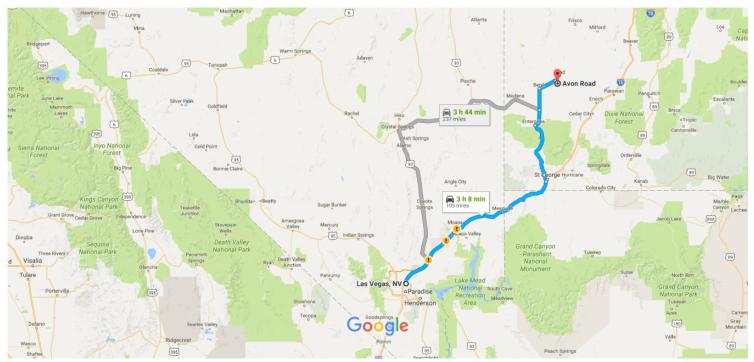

## Las Vegas, NV

## Get on I-515 N/US-93 N/US-95 N from N 4th St

| t              |                    |                                                                                                                                                                                                                                                                                                           | / min // m                                                                      |
|----------------|--------------------|-----------------------------------------------------------------------------------------------------------------------------------------------------------------------------------------------------------------------------------------------------------------------------------------------------------|---------------------------------------------------------------------------------|
| -              | 1.                 | Head northeast on N Las Vegas Blvd toward E Ogden Ave                                                                                                                                                                                                                                                     | ———— 2 min (0.7 m                                                               |
| ኅ              | 2.                 | Turn left onto Stewart Ave                                                                                                                                                                                                                                                                                | 0.1 r                                                                           |
| <b>→</b>       | 3.                 | Turn right at the 1st cross street onto N 4th St                                                                                                                                                                                                                                                          | 400                                                                             |
|                |                    |                                                                                                                                                                                                                                                                                                           | 0.2 r                                                                           |
| ካ              | 4.                 | Keep left to stay on N 4th St                                                                                                                                                                                                                                                                             | 194                                                                             |
| <b>*</b>       | 5.                 | Use any lane to take the US-95 N/Interstate 515 N/U.S. 93 N ramp to Interstate 15 N                                                                                                                                                                                                                       |                                                                                 |
|                |                    |                                                                                                                                                                                                                                                                                                           | 0.2 r                                                                           |
| ollo           | w I-1              | 5 N to UT-18 N/Hwy 18 N/Bluff St in St. George. Take exit 6 from I-15 N                                                                                                                                                                                                                                   |                                                                                 |
| <b>*</b>       | 6.                 | Merge onto I-515 N/US-93 N/US-95 N                                                                                                                                                                                                                                                                        | — 1 h 39 min (117 n                                                             |
| _              |                    |                                                                                                                                                                                                                                                                                                           | 0.3 r                                                                           |
| ~              | 7.                 | Take exit 76B to merge onto I-15 N/US-93 N toward Salt Lake City  Continue to follow I-15 N                                                                                                                                                                                                               |                                                                                 |
|                |                    | 1 Passing through Arizona                                                                                                                                                                                                                                                                                 |                                                                                 |
|                |                    | 1) Entering Utah                                                                                                                                                                                                                                                                                          |                                                                                 |
| -              | 8.                 | Use the right lane to take exit 6 for UT-18                                                                                                                                                                                                                                                               | ——————————————————————————————————————                                          |
|                |                    |                                                                                                                                                                                                                                                                                                           |                                                                                 |
| r              | 9.                 | Use the middle lane to keep right at the fork and follow signs for 18 N N/Bluff St                                                                                                                                                                                                                        | ———— 0.3 r                                                                      |
| 1              | 9.                 | Use the middle lane to keep right at the fork and follow signs for 18 N N/Bluff St                                                                                                                                                                                                                        |                                                                                 |
| -              |                    | Use the middle lane to keep right at the fork and follow signs for 18 N N/Bluff St on UT-18 N to your destination in Iron County                                                                                                                                                                          |                                                                                 |
| -              | inue               | on UT-18 N to your destination in Iron County                                                                                                                                                                                                                                                             | 0.2 r                                                                           |
| -              |                    | on UT-18 N to your destination in Iron County                                                                                                                                                                                                                                                             | — 0.2 r<br>— 1 h 28 min (77.1 m                                                 |
| -              | inue               | on UT-18 N to your destination in Iron County  Use the left 2 lanes to turn left onto UT-18 N/Hwy 18 N/Bluff St                                                                                                                                                                                           | — 1 h 28 min (77.1 m<br>— 3.6 r                                                 |
| ont            | <b>inue</b><br>10. | on UT-18 N to your destination in Iron County  Use the left 2 lanes to turn left onto UT-18 N/Hwy 18 N/Bluff St  Keep right                                                                                                                                                                               | — 1 h 28 min (77.1 n<br>— 3.6 r                                                 |
| ont            | 10.<br>11.         | on UT-18 N to your destination in Iron County  Use the left 2 lanes to turn left onto UT-18 N/Hwy 18 N/Bluff St  Keep right  Merge onto UT-18 N/Bluff St  Continue to follow UT-18 N                                                                                                                      | — 1 h 28 min (77.1 m<br>— 3.6 r                                                 |
| ont            | 10.<br>11.         | on UT-18 N to your destination in Iron County  Use the left 2 lanes to turn left onto UT-18 N/Hwy 18 N/Bluff St  Keep right  Merge onto UT-18 N/Bluff St                                                                                                                                                  | — 1 h 28 min (77.1 n<br>— 3.6 r<br>— 0.4 r                                      |
| ont            | 10.<br>11.         | on UT-18 N to your destination in Iron County  Use the left 2 lanes to turn left onto UT-18 N/Hwy 18 N/Bluff St  Keep right  Merge onto UT-18 N/Bluff St  Continue to follow UT-18 N  Parts of this road may be closed at certain times or days                                                           | — 1 h 28 min (77.1 n<br>— 3.6 ı<br>— 0.4 ı                                      |
| ont<br>ᠳ       | 10.<br>11.         | on UT-18 N to your destination in Iron County  Use the left 2 lanes to turn left onto UT-18 N/Hwy 18 N/Bluff St  Keep right  Merge onto UT-18 N/Bluff St  Continue to follow UT-18 N  Parts of this road may be closed at certain times or days  Turn right to stay on UT-18 N                            | — 1 h 28 min (77.1 n<br>— 3.6 r<br>— 0.4 r                                      |
| ont<br>†1<br>↑ | 10.<br>11.<br>12.  | on UT-18 N to your destination in Iron County  Use the left 2 lanes to turn left onto UT-18 N/Hwy 18 N/Bluff St  Keep right  Merge onto UT-18 N/Bluff St  Continue to follow UT-18 N  Parts of this road may be closed at certain times or days  Turn right to stay on UT-18 N  Continue onto N Beryl Hwy | — 0.3 n — 0.2 n — 1 h 28 min (77.1 m — 3.6 n — 0.4 n — 36.3 n — 10.7 n — 12.9 n |

| <b>L</b> | 16. | Turn right toward Avon Rd                     | 0.1 mi   |
|----------|-----|-----------------------------------------------|----------|
| 1        | 17. | Continue onto Avon Rd                         | 2.2 mi   |
| Ļ        | 18. | Turn right  1 Destination will be on the left | Z.Z IIII |
|          |     |                                               | 354 ft   |

## **Avon Road**

Utah

These directions are for planning purposes only. You may find that construction projects, traffic, weather, or other events may cause conditions to differ from the map results, and you should plan your route accordingly. You must obey all signs or notices regarding your route.