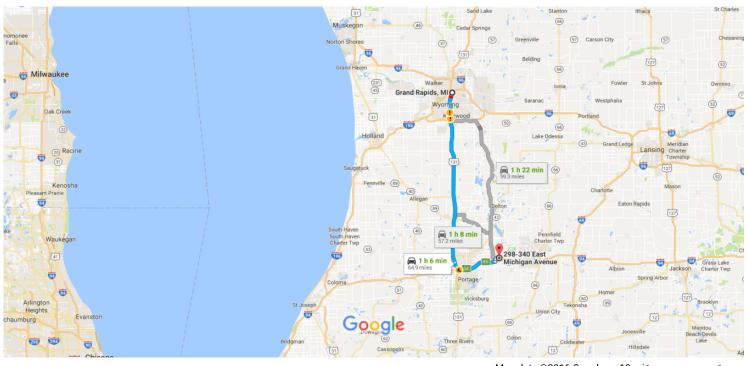

## Google Maps

Grand Rapids, MI to 298-340 East Michigan Avenue, Galesburg, MI 49053

Map data ©2016 Google 10 mi **∟\_\_\_\_** 

## Grand Rapids, MI

## Get on US-131 S

| Ger        | 0.00 | 5-151-5                                                                        | 0 main (0 7 mai)           |
|------------|------|--------------------------------------------------------------------------------|----------------------------|
| 1          | 1.   | Head south on Division Ave N toward Fulton St E                                | 3 min (0.7 mi)             |
| <b>r</b> ≁ | 2.   | Turn right onto Oakes St SW                                                    | ———— 0.2 mi                |
| 4          | 3.   | Turn left onto US-131 Business                                                 | 0.2 mi                     |
| *          | 4.   | Take the ramp onto US-131 S                                                    | 479 ft                     |
|            |      |                                                                                | 0.3 mi                     |
| Follo      | w US | S-131 S and I-94 E to S 35th St in Comstock Township. Take exit 85 from I-94 E | <b>E</b> 4 main (CO O mai) |
| *          | 5.   | Merge onto US-131 S                                                            | ——— 54 min (62.3 mi)       |
| 1          | 6.   | Continue onto I-94BL W/US-131 S                                                | 48.2 mi                    |
| r          | 7.   | Use the right 2 lanes to take exit 34 for Interstate 94 W                      | 1.9 mi                     |
|            | 7.   | Use the right 2 lanes to take exit 54 for interstate 54 W                      | 0.3 mi                     |
| Ŷ          | 8.   | Keep left at the fork, follow signs for I-94 E/Detroit and merge onto I-94 E   |                            |
| r          | 9.   | Take exit 85 toward Galesburg/Augusta                                          | ———— 11.6 mi               |
|            |      |                                                                                | 0.3 mi                     |
| Cont       | inue | on S 35th St. Take W Battle Creek St to E Michigan Ave in Galesburg            |                            |
| ٦          | 10.  | Turn left onto S 35th St                                                       | 5 min (1.9 mi)             |
| L,         | 11.  | Turn right onto W Battle Creek St                                              | 0.7 mi                     |
| •          |      |                                                                                | 0.7 mi                     |
| ٢          | 12.  |                                                                                |                            |
|            |      | ① Destination will be on the right                                             |                            |

0.6 mi

## 298-340 East Michigan Avenue

Galesburg, MI 49053

These directions are for planning purposes only. You may find that construction projects, traffic, weather, or other events may cause conditions to differ from the map results, and you should plan your route accordingly. You must obey all signs or notices regarding your route.