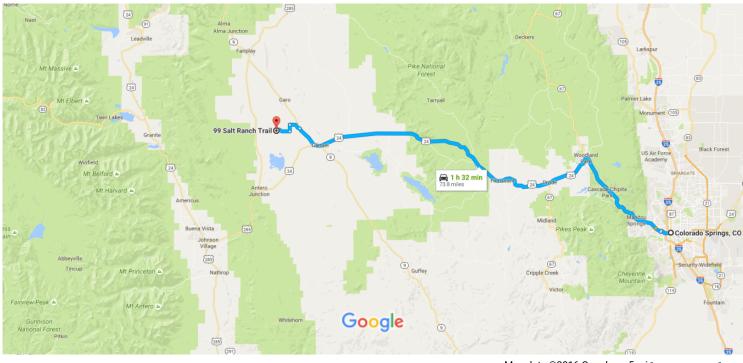

## Google Maps

Colorado Springs, CO to 99 Salt Ranch Trail, Fairplay, CO 80440

Map data ©2016 Google 5 mi ■\_\_\_\_\_

## Colorado Springs, CO

| 1          | 1.   | Head northwest on Pikes Peak Ave toward S Nevada Ave |                                        |
|------------|------|------------------------------------------------------|----------------------------------------|
|            |      |                                                      | 3 s (59 ft)                            |
| Follo      | W U  | S-24 W/W Hwy 24 to Fourmile Creek Rd in Park County  |                                        |
| 4          | 2.   | Turn left at the 1st cross street onto S Nevada Ave  |                                        |
| <b>L</b> + | 3.   | Turn right onto E Colorado Ave                       | 0.1 mi                                 |
| 4          | 4.   | Turn left onto 14th St                               | 1.5 mi                                 |
| *          | 5.   | Merge onto US-24 W/W Hwy 24                          | 0.2 mi                                 |
| L+         | 6.   | Turn right onto CO-9 N                               | 63.8 mi                                |
|            |      |                                                      | 3.2 mi                                 |
| Cont       | inue | on Fourmile Creek Rd. Drive to Salt Ranch Trail      |                                        |
| ٦          | 7.   | Turn left onto Fourmile Creek Rd                     | —————————————————————————————————————— |
| ٦          | 8.   | Turn left onto Santa Maria Rd                        | 1.8 mi                                 |
| L+         | 9.   | Turn right onto Salt Ranch Trail                     | 1.0 mi                                 |
| -          |      | 1 Destination will be on the left                    |                                        |
|            |      |                                                      | 2.2 mi                                 |

## 99 Salt Ranch Trail

Fairplay, CO 80440

These directions are for planning purposes only. You may find that construction projects, traffic, weather, or other events may cause conditions to differ from the map results, and you should plan your route accordingly. You must obey all signs or notices regarding your route.