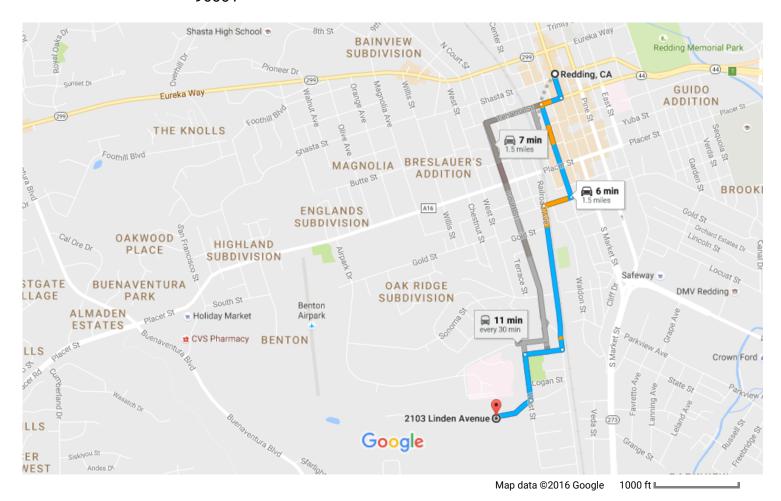

## Redding, CA

1. Head south on Market St toward Shasta St

- 31 s (443 ft)

0.1 mi

## Take California St and Railroad Ave to Linden Ave

| Take California St and Railroad Ave to Linden Ave |    |                                                               | 5 min (1.4 mi) |
|---------------------------------------------------|----|---------------------------------------------------------------|----------------|
| ₽                                                 | 2. | Use the right 2 lanes to turn right onto CA-273 S/Tehama St   |                |
| 4                                                 | 3. | Turn left at the 2nd cross street onto California St          | 374 ft         |
| Ļ                                                 | 4. | Turn right onto South St                                      | ————— 0.3 mi   |
| 4                                                 | 5. | Turn left onto Railroad Ave                                   | —————— 0.1 mi  |
| <b>L</b> →                                        | 6. | Turn right onto Sheridan St                                   | 0.5 mi         |
| 4                                                 | 7. | Turn left onto West St                                        | 0.1 mi         |
| Ļ                                                 | 8. | Turn right onto Linden Ave  1 Destination will be on the left | 0.2 mi         |