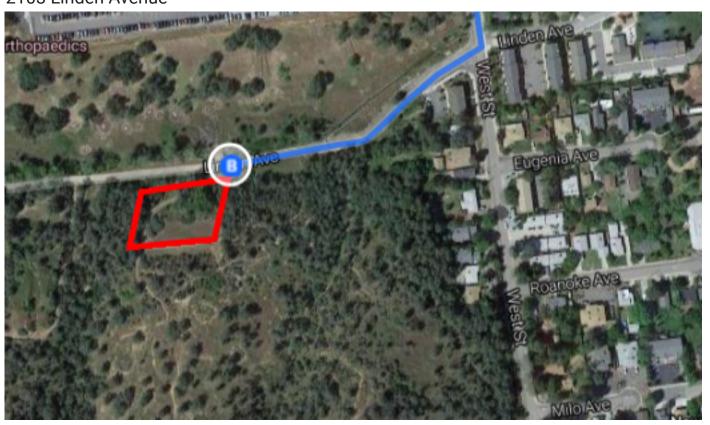

left at the 2nd cross street onto California St          | 374 ft         |
| Ļ                                                 | 4. | Turn right onto South St                                      | ————— 0.3 mi   |
| 4                                                 | 5. | Turn left onto Railroad Ave                                   | —————— 0.1 mi  |
| <b>L</b> →                                        | 6. | Turn right onto Sheridan St                                   | 0.5 mi         |
| 4                                                 | 7. | Turn left onto West St                                        | 0.1 mi         |
| Ļ                                                 | 8. | Turn right onto Linden Ave  1 Destination will be on the left | 0.2 mi         |

## 2103 Linden Avenue