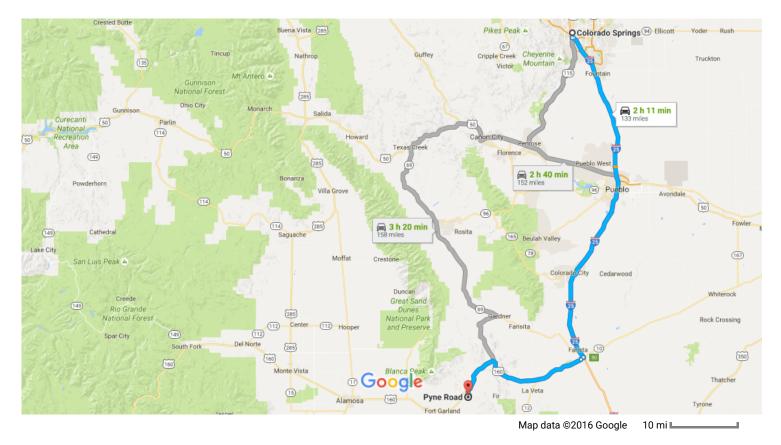

## Google Maps Colorado Springs, CO to Pyne Road, Fort Garland, Drive 133 miles, 2 h 11 min CO 81133

## Get on I-25 S

|       |                                                                                          | 6 min (1.7 mi                                                                                                                                                                                                                                                                                                                                                                                                                                                                                           |
|-------|------------------------------------------------------------------------------------------|---------------------------------------------------------------------------------------------------------------------------------------------------------------------------------------------------------------------------------------------------------------------------------------------------------------------------------------------------------------------------------------------------------------------------------------------------------------------------------------------------------|
| 1.    | Head northwest on Pikes Peak Ave toward S Nevada Ave                                     |                                                                                                                                                                                                                                                                                                                                                                                                                                                                                                         |
| 2.    | Turn left at the 1st cross street onto S Nevada Ave                                      | 59 f                                                                                                                                                                                                                                                                                                                                                                                                                                                                                                    |
| 3.    | Turn left to merge onto I-25 S                                                           | 1.3 m                                                                                                                                                                                                                                                                                                                                                                                                                                                                                                   |
|       |                                                                                          | 0.4 m                                                                                                                                                                                                                                                                                                                                                                                                                                                                                                   |
| w I-2 | 5 S to US-160 W in Huerfano County. Take exit 50 from I-25 S                             |                                                                                                                                                                                                                                                                                                                                                                                                                                                                                                         |
| 4.    | Merge onto I-25 S                                                                        | 1 h 15 min (89.7 mi                                                                                                                                                                                                                                                                                                                                                                                                                                                                                     |
| 5.    | Take exit 50 for U.S. 160 W                                                              | 89.6 m                                                                                                                                                                                                                                                                                                                                                                                                                                                                                                  |
|       |                                                                                          | 0.2 m                                                                                                                                                                                                                                                                                                                                                                                                                                                                                                   |
| w US  | -160 W to your destination in Costilla County                                            |                                                                                                                                                                                                                                                                                                                                                                                                                                                                                                         |
| 6.    | Turn left onto US-160 W                                                                  | 50 min (41.5 mi                                                                                                                                                                                                                                                                                                                                                                                                                                                                                         |
| 7.    | Turn left onto US-160 W/Main St                                                          | 0.9 m                                                                                                                                                                                                                                                                                                                                                                                                                                                                                                   |
| 8.    | Turn right at the 2nd cross street onto US-160 W/W 7th St<br>Continue to follow US-160 W | 0.1 m                                                                                                                                                                                                                                                                                                                                                                                                                                                                                                   |
| 9.    | Turn left                                                                                | 37.1 m                                                                                                                                                                                                                                                                                                                                                                                                                                                                                                  |
|       |                                                                                          |                                                                                                                                                                                                                                                                                                                                                                                                                                                                                                         |
| 10.   | lurn right                                                                               | 0.7 m                                                                                                                                                                                                                                                                                                                                                                                                                                                                                                   |
| 11.   | Turn left                                                                                | 2.0 m                                                                                                                                                                                                                                                                                                                                                                                                                                                                                                   |
| 12.   | Turn right                                                                               |                                                                                                                                                                                                                                                                                                                                                                                                                                                                                                         |
|       | Upestimation will be on the right                                                        |                                                                                                                                                                                                                                                                                                                                                                                                                                                                                                         |
|       | 2.<br>3.<br>w I-2<br>4.<br>5.<br>w US<br>6.<br>7.<br>8.<br>9.<br>10.                     | <ol> <li>Turn left at the 1st cross street onto S Nevada Ave</li> <li>Turn left to merge onto I-25 S</li> <li>Turn left to US-160 W in Huerfano County. Take exit 50 from I-25 S</li> <li>Merge onto I-25 S</li> <li>Take exit 50 for U.S. 160 W</li> <li>Turn left onto US-160 W</li> <li>Turn left onto US-160 W/Main St</li> <li>Turn right at the 2nd cross street onto US-160 W/W 7th St         <ul> <li>Continue to follow US-160 W</li> <li>Turn left</li> <li>Turn left</li> </ul> </li> </ol> |