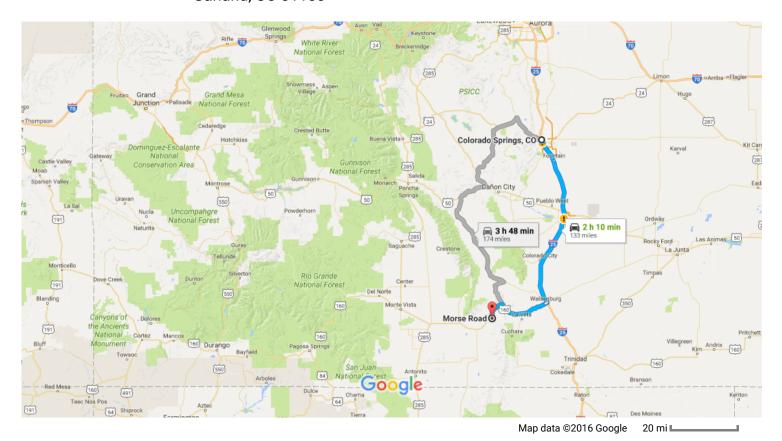

## Colorado Springs, CO

## Get on I-25 S

|          |          |                                                               | 6 min (1.7 mi)              |
|----------|----------|---------------------------------------------------------------|-----------------------------|
| 1        | 1.       | Head northwest on Pikes Peak Ave toward S Nevada Ave          | 59 ft                       |
| 4        | 2.       | Turn left at the 1st cross street onto S Nevada Ave           |                             |
| *        | 3.       | Turn left to merge onto I-25 S                                | 1.3 mi                      |
|          |          |                                                               | 0.4 mi                      |
| Follo    | w I-2    | 25 S to US-160 W in Huerfano County. Take exit 50 from I-25 S |                             |
| *        | 4.       | Merge onto I-25 S                                             | —————— 1 h 15 min (89.7 mi) |
| 7        | 5.       | Take exit 50 for U.S. 160 W                                   | 89.6 mi                     |
| •        | <u> </u> | Take exit oo for e.e. Foo W                                   | 0.2 mi                      |
| Follo    | w US     | S-160 W to Morse Rd in Costilla County                        |                             |
|          |          |                                                               | 50 min (42.0 mi)            |
| 4        | 6.       | Turn left onto US-160 W                                       | 0.9 mi                      |
| 4        | 7.       | Turn left onto US-160 W/Main St                               | 0.9111                      |
| <b>L</b> | 8.       | Turn right at the 2nd cross street onto US-160 W/W 7th St     | 0.1 mi                      |
| •        | 0.       | 1 Continue to follow US-160 W                                 |                             |
| 41       | 9.       | Turn left                                                     | 37.1 mi                     |
| •        |          |                                                               | 469 ft                      |
| 4        | 10.      | . Turn left                                                   |                             |
| 1        | 11.      | . Continue onto Forbes Park Rd                                | 0.6 mi                      |
| <b>L</b> | 12.      | . Turn right onto Lewis Smith Rd                              | 0.9 mi                      |
|          |          |                                                               | 2.3 mi                      |
| Ļ        | 13.      | . Turn right onto Morse Rd                                    |                             |
|          |          |                                                               | 0.1 mi                      |

## Morse Road

Fort Garland, CO 81133

These directions are for planning purposes only. You may find that construction projects, traffic, weather, or other events may cause conditions to differ from the map results, and you should plan your route accordingly. You must obey all signs or notices regarding your route.