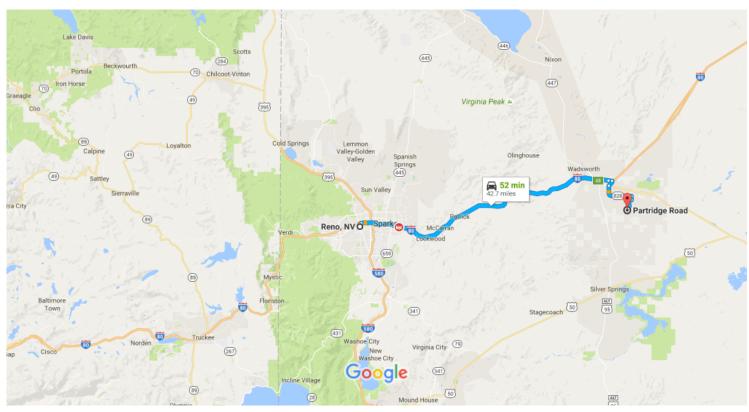

## Get on I-80 E from N Center St

|            |       |                                                                           | 3 min (0.6 mi)                         |
|------------|-------|---------------------------------------------------------------------------|----------------------------------------|
| 1          | 1.    | Head north on Old U.S. 395 N/N Virginia St toward E 4th St                |                                        |
| <b>L</b> → | 2.    | Turn right at the 1st cross street onto E 4th St                          | —————————————————————————————————————— |
| 4          | 3.    | Turn left at the 1st cross street onto N Center St                        | 394 f                                  |
| *          | 4.    | Use the right 2 lanes to turn right to merge onto I-80 E                  | 0.3 m                                  |
|            |       |                                                                           | 0.2 m                                  |
| Follo      | w I-8 | 30 E to Fernley. Take exit 48 from I-80 E                                 | 30 min (35.0 mi                        |
| *          | 5.    | Merge onto I-80 E                                                         | 30 111111 (33.0 1111                   |
| ۳          | 6.    | Take exit 48 toward US-95 Alt/US-50 Alt/E Fernley                         | 34.5 m                                 |
| •          | -     |                                                                           | 0.5 m                                  |
|            |       |                                                                           |                                        |
| Take       | NV-   | 828 E/Farm District Rd to your destination                                |                                        |
| r          | 7.    | Turn right onto I-80BUS W/US-95 ALT (signs for Fernley/Fallon/NAS Fallon) | ———— 18 min (7.1 mi                    |
|            |       |                                                                           | 0.8 m                                  |
| <b>Q</b>   | 8.    | At the traffic circle, take the 2nd exit onto NV-828 E/Farm District Rd   |                                        |
| <b>L</b>   | 9.    | Turn right onto Clearwater Pkwy                                           | 3.9 m                                  |
|            |       |                                                                           | 0.5 m                                  |
| <b>L</b> → | 10.   | Turn right onto Desert Shadows Ln                                         |                                        |
| 4          | 11.   | Turn left onto Partridge Rd                                               | 0.4 m                                  |
|            |       |                                                                           | 0.8 m                                  |
| <b>L</b>   | 12.   | Turn right                                                                | 0.4                                    |
| 4          | 13.   | Turn left                                                                 | 0.4 m                                  |
| •          |       | 1 Destination will be on the left                                         |                                        |
|            |       |                                                                           | 0.3 m                                  |

## Partridge Road

Fernley, NV 89408