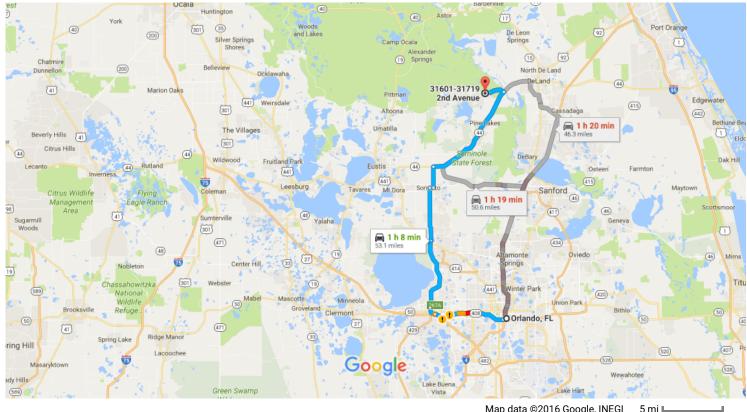

## Orlando, FL to 31601-31719 2nd Avenue, DeLand, Drive 53.1 miles, 1 h 8 min Google Maps FL 32720

Map data ©2016 Google, INEGI 5 mi 🛯

## Get on FL-408 W from W Anderson St

|            | ,,,,, |                                                                                                         |                      |
|------------|-------|---------------------------------------------------------------------------------------------------------|----------------------|
| 1          | 1.    | Head east on W South St toward S Orange Ave                                                             |                      |
| <b>r</b> ≁ | 2.    | Turn right onto S Orange Ave                                                                            | 108 f                |
| <b>r</b> ≯ | 3.    | Turn right at the 1st cross street onto W Anderson St                                                   | 463 1                |
| 4          | 4.    | Use the right lane to turn left onto S Division Ave                                                     | 0.4 m                |
| *          | 5.    | Turn right to merge onto FL-408 W                                                                       | 325 f                |
|            |       |                                                                                                         | 0.1 m                |
| onti       | inue  | on FL-408 W. Take FL-429 N to SR 429 Connector Rd                                                       | 01                   |
| *          | 6.    | Merge onto FL-408 W                                                                                     | ———— 21 min (22.6 mi |
| Ŧ          | 7.    | Use the right 2 lanes to take the Florida's Turnpike N exit toward Ocala                                | 8.8 m                |
| *          | 8.    | Merge onto Florida's Turnpike                                                                           | 0.6 m                |
| Ŧ          | 9.    | Take exit 267A toward FL-429 N/Apopka                                                                   | ———— 1.3 m           |
| *          | 10.   | Merge onto FL-429 N<br>A Partial toll road                                                              | 1.4 m                |
|            |       |                                                                                                         | 10.6 m               |
| ollo       | w Co  | o Rd 437 to FL-44 E in Lake County                                                                      |                      |
| ₽          | 11.   | Turn right onto SR 429 Connector Rd                                                                     |                      |
| 4          | 12.   | Turn left at the 1st cross street onto Co Rd 437/Plymouth Sorrento Rd<br>i Continue to follow Co Rd 437 | 0.1 m                |
| ➡          | 13.   | Turn right onto FL-46 E                                                                                 | 7.6 m                |
| 4          | 14    | Turn left onto Co Rd 437                                                                                | 0.5 m                |
| •          |       |                                                                                                         | 3.0 m                |

| Follow Co Rd 42 W to 2nd Ave in Lake Mack-Forest Hills |     |                                                                                     |                |  |  |  |
|--------------------------------------------------------|-----|-------------------------------------------------------------------------------------|----------------|--|--|--|
| 4                                                      | 16. | Turn left onto Co Rd 42 W                                                           | 4 min (2.9 mi) |  |  |  |
| 4                                                      | 17. | Turn left onto 2nd St                                                               | 2.8 mi         |  |  |  |
| r                                                      | 18. | Turn right at the 1st cross street onto 2nd Ave<br>Destination will be on the right | 351 ft         |  |  |  |
|                                                        |     |                                                                                     | 75 ft          |  |  |  |