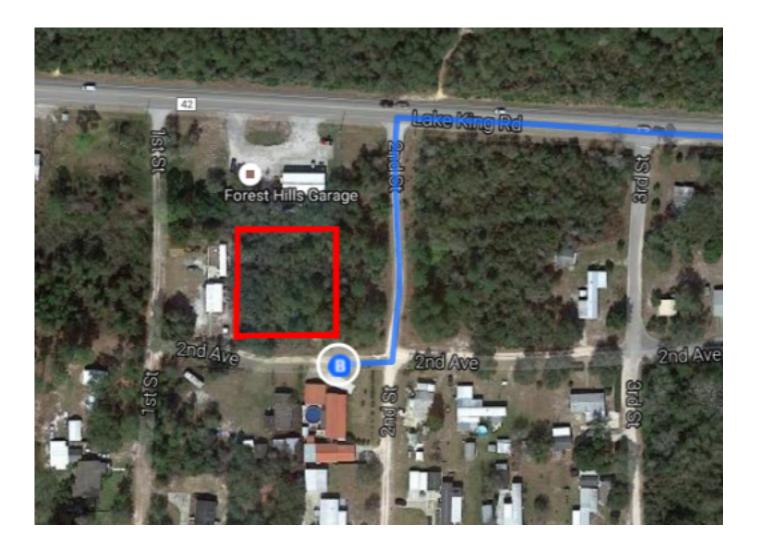

| Follow Co Rd 42 W to 2nd Ave in Lake Mack-Forest Hills |     |                                                                                     |                |  |  |  |
|--------------------------------------------------------|-----|-------------------------------------------------------------------------------------|----------------|--|--|--|
| 4                                                      | 16. | Turn left onto Co Rd 42 W                                                           | 4 min (2.9 mi) |  |  |  |
| 4                                                      | 17. | Turn left onto 2nd St                                                               | 2.8 mi         |  |  |  |
| r                                                      | 18. | Turn right at the 1st cross street onto 2nd Ave<br>Destination will be on the right | 351 ft         |  |  |  |
|                                                        |     |                                                                                     | 75 ft          |  |  |  |

## 31601-31719 2nd Avenue

DeLand, FL 32720