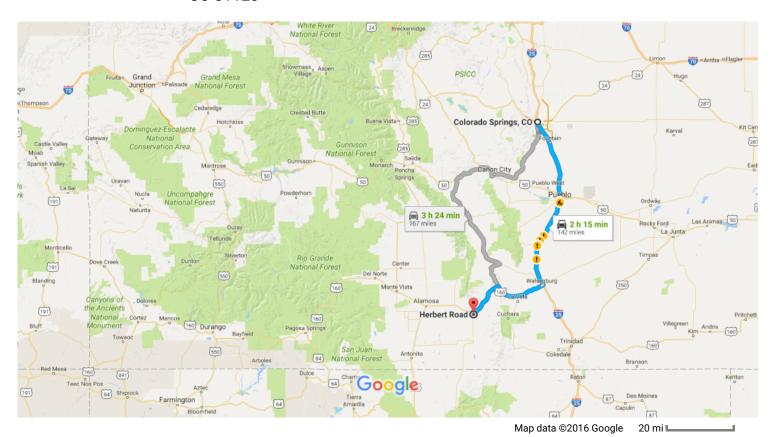

## Colorado Springs, CO

## Get on I-25 S

| 1    | 1.    | Head northwest on Pikes Peak Ave toward S Nevada Ave                                     | 6 min (1.7 mi                          |
|------|-------|------------------------------------------------------------------------------------------|----------------------------------------|
| 4    | 2.    | Turn left at the 1st cross street onto S Nevada Ave                                      | 59 1                                   |
| *    | 3.    | Turn left to merge onto I-25 S                                                           | 1.3 m                                  |
|      |       |                                                                                          | 0.4 m                                  |
| ollo | w I-2 | 25 S to US-160 W in Huerfano County. Take exit 50 from I-25 S                            |                                        |
| *    | 4.    | Merge onto I-25 S                                                                        | —————————————————————————————————————— |
|      | _     |                                                                                          | 89.6 m                                 |
|      | 5.    | Take exit 50 for U.S. 160 W                                                              | 0.2 m                                  |
| 4    | 6.    | Turn left onto US-160 W                                                                  | 54 min (50.6 m                         |
| 4    | 7.    | Turn left onto US-160 W/Main St                                                          | 0.1 n                                  |
| Ļ    | 8.    | Turn right at the 2nd cross street onto US-160 W/W 7th St  1 Continue to follow US-160 W | 0.111                                  |
| 4    | 9.    | Turn left onto CO-159 S                                                                  | 47.0 n                                 |
| 4    | 10.   | Turn left onto Dodson Rd                                                                 | 1.7 n                                  |
| 4    | 11.   | Turn left onto Herbert Rd                                                                | 0.6 m                                  |
| •    |       | 1 Destination will be on the right                                                       |                                        |
|      |       |                                                                                          | 0.4 m                                  |

## Herbert Road

Blanca, CO 81123

These directions are for planning purposes only. You may find that construction projects, traffic, weather, or other events may cause conditions to differ from the map results, and you should plan your route accordingly. You must obey all signs or notices regarding your route.