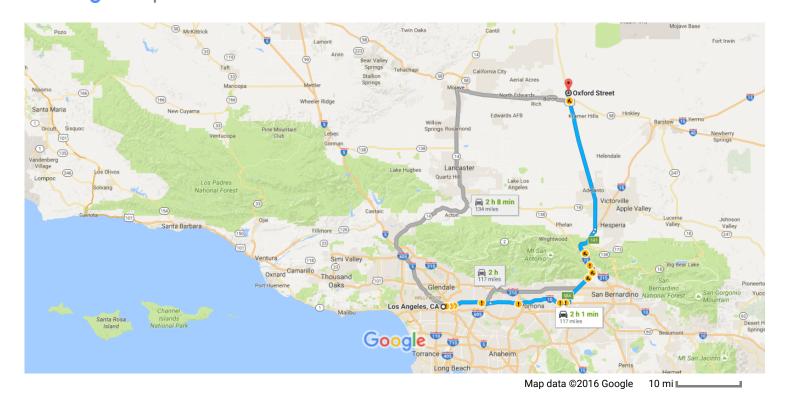

## Google Maps Los Angeles, CA to Oxford Street, Boron, CA 93516 Drive 117 miles, 2 h 1 min

## Get on US-101 S from N Main St

|          | )II   | 2 min (0.5 r                                                                                                 |
|----------|-------|--------------------------------------------------------------------------------------------------------------|
| 1        | 1.    | Head southeast on W 1st St toward S Main St                                                                  |
| ካ        | 2.    | Turn left at the 1st cross street onto N Main St                                                             |
| <b>→</b> | 3.    | Turn right onto Aliso St                                                                                     |
| *        | 4.    | Use the 2nd from the left lane to merge onto US-101 S via the ramp to Interstate 10 Fwy E/Interstate 5 Fwy S |
| ollo     | w I-1 | 0.2<br>I 0 E and I-15 N to US-395 N in Hesperia. Take exit 141 from I-15 N                                   |
| ,        | 5.    | Merge onto US-101 S                                                                                          |
| Ý        | 6.    | 0.7 Keep left at the fork to continue on San Bernardino Fwy, follow signs for San Bernardino/Interstate 10 I |
| 1        | 7.    | Continue onto I-10 E/San Bernardino Fwy                                                                      |
| ר        | 8.    | Keep left to stay on I-10 E                                                                                  |
| *        | 9.    | Use the right 2 lanes to take exit 58A to merge onto I-15 N/Ontario Fwy toward Barstow/Las Vegas             |
| 1        | 10.   | Keep left to continue on I-15 N, follow signs for Barstow                                                    |
| *        | 11.   | Take exit 141 for US-395 toward Adelanto/Bishop                                                              |
| ollo     | w US  | 1.1<br>S-395 N to Oxford St                                                                                  |
| 1        | 12.   | Continue onto US-395 N                                                                                       |
| •        | 13.   | Turn right onto Farmington Rd                                                                                |
| ר        | 14.   | Turn left onto Oxford St                                                                                     |
|          |       | 0.1                                                                                                          |