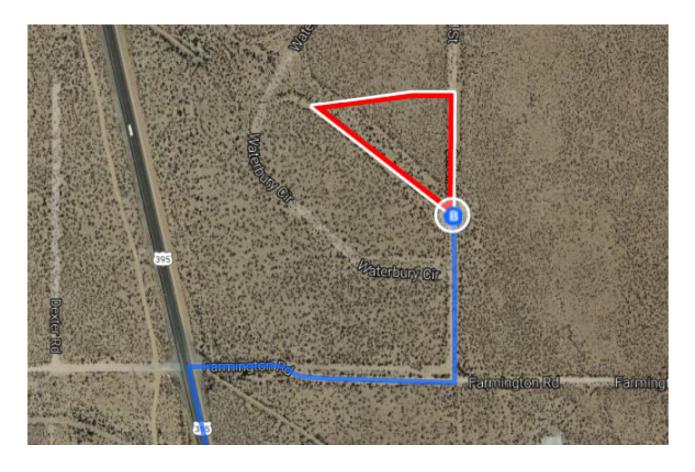

## Get on US-101 S from N Main St

|          | )II   | 2 min (0.5 r                                                                                                 |
|----------|-------|--------------------------------------------------------------------------------------------------------------|
| 1        | 1.    | Head southeast on W 1st St toward S Main St                                                                  |
| ካ        | 2.    | Turn left at the 1st cross street onto N Main St                                                             |
| <b>→</b> | 3.    | Turn right onto Aliso St                                                                                     |
| *        | 4.    | Use the 2nd from the left lane to merge onto US-101 S via the ramp to Interstate 10 Fwy E/Interstate 5 Fwy S |
| ollo     | w I-1 | 0.2<br>I 0 E and I-15 N to US-395 N in Hesperia. Take exit 141 from I-15 N                                   |
| ,        | 5.    | Merge onto US-101 S                                                                                          |
| Ý        | 6.    | 0.7 Keep left at the fork to continue on San Bernardino Fwy, follow signs for San Bernardino/Interstate 10 I |
| 1        | 7.    | Continue onto I-10 E/San Bernardino Fwy                                                                      |
| ר        | 8.    | Keep left to stay on I-10 E                                                                                  |
| *        | 9.    | Use the right 2 lanes to take exit 58A to merge onto I-15 N/Ontario Fwy toward Barstow/Las Vegas             |
| 1        | 10.   | Keep left to continue on I-15 N, follow signs for Barstow                                                    |
| *        | 11.   | Take exit 141 for US-395 toward Adelanto/Bishop                                                              |
| ollo     | w US  | 1.1<br>S-395 N to Oxford St                                                                                  |
| 1        | 12.   | Continue onto US-395 N                                                                                       |
| •        | 13.   | Turn right onto Farmington Rd                                                                                |
| ר        | 14.   | Turn left onto Oxford St                                                                                     |
|          |       | 0.1                                                                                                          |

## Oxford Street

Boron, CA 93516

traffic, weather, or other events may cause conditions to differ from the map results, and you should plan your route accordingly. You must obey all signs or notices regarding your route.