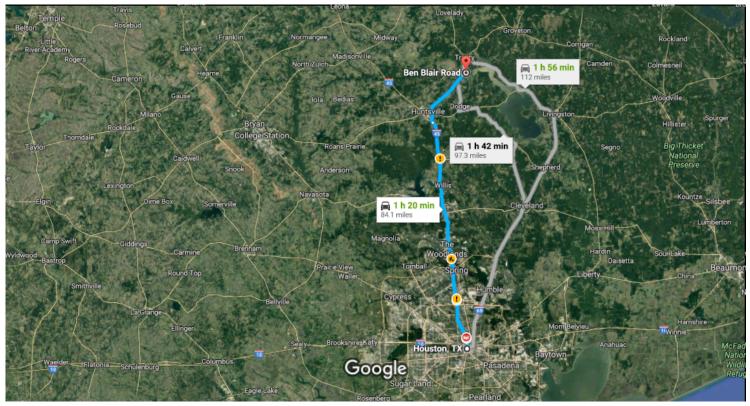

## Houston, TX

## Get on I-45 N

|                       |            |                                                                                                                              | 1 min (0.3 mi                               |
|-----------------------|------------|------------------------------------------------------------------------------------------------------------------------------|---------------------------------------------|
| 1                     | 1.         | Head northeast on Bagby St                                                                                                   |                                             |
| 4                     | 2.         | Turn left onto Walker St                                                                                                     | 141 f                                       |
| <b>*</b>              | 2          | Use the left 2 lanes to merge onto I-45 N via the ramp to Dallas                                                             | 259 f                                       |
| n                     | J.         | Ose the left 2 lanes to merge onto 1 45 N via the ramp to Dalias                                                             | 0.2 m                                       |
| ollo                  | w I-4      | 45 N to TX-19 N in Huntsville. Take exit 113 from I-45 N                                                                     |                                             |
| <b>*</b>              | 4.         | Merge onto I-45 N                                                                                                            | ———— 58 min (65.3 mi                        |
|                       |            |                                                                                                                              | 64.9 m                                      |
| 7                     | 5          | Take exit 113 for TX-19 toward Riverside/Crockett/Lake Livingston/Trinity                                                    |                                             |
| r                     | 5.         | Take exit 113 for TX-19 toward Riverside/Crockett/Lake Livingston/Trinity                                                    | 0.4 m                                       |
|                       |            | Take exit 113 for TX-19 toward Riverside/Crockett/Lake Livingston/Trinity  K-19 N to Ben Blair Rd in Trinity County          | 0.4 m                                       |
| ollo                  | w T)       | K-19 N to Ben Blair Rd in Trinity County                                                                                     | 0.4 m                                       |
| ollo                  | w T)       |                                                                                                                              |                                             |
| ollo                  | w T)       | K-19 N to Ben Blair Rd in Trinity County                                                                                     | ——————————————————————————————————————      |
| ollo                  | w T)       | K-19 N to Ben Blair Rd in Trinity County  Continue onto TX-19 N                                                              | ———— 20 min (18.5 mi                        |
| †<br>†<br>†           | w T) 6. 7. | C-19 N to Ben Blair Rd in Trinity County  Continue onto TX-19 N  Turn right toward Old Texas 19  Turn left onto Old Texas 19 | ——————————————————————————————————————      |
| ollo <sup>*</sup> ↑ • | w T) 6. 7. | C-19 N to Ben Blair Rd in Trinity County  Continue onto TX-19 N  Turn right toward Old Texas 19                              | ——————————————————————————————————————      |
| ollo                  | w T) 6. 7. | Continue onto TX-19 N  Turn right toward Old Texas 19  Turn left onto Old Texas 19  Turn right onto Ben Blair Rd             | 20 min (18.5 mi<br>17.4 m<br>223 f<br>0.5 m |

## Ben Blair Road

Trinity, TX 75862

These directions are for planning purposes only. You may find that construction projects, traffic, weather, or other events may cause conditions to differ from the map results, and you should plan your route accordingly. You must obey all signs or notices regarding your route.