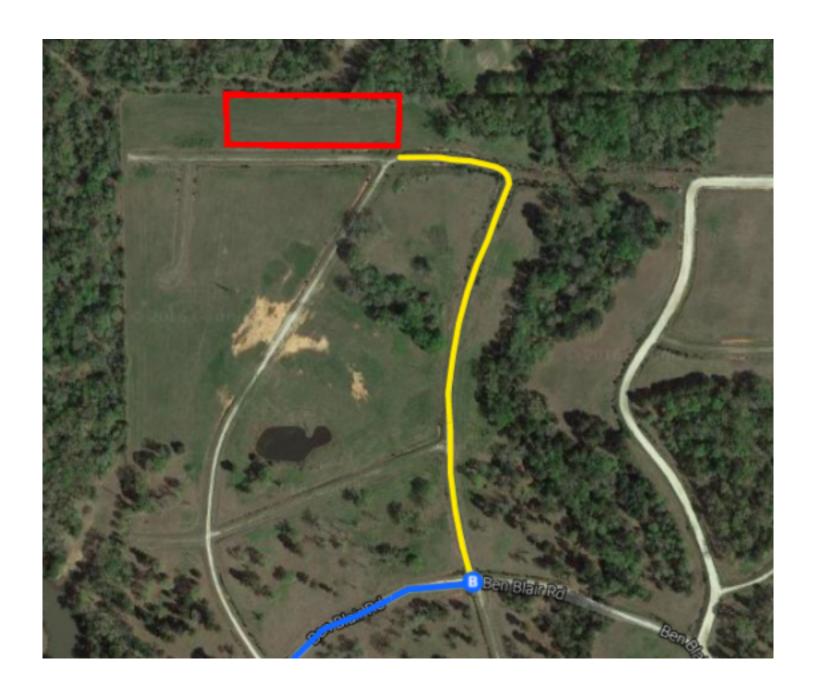

## **Continued Directions**

At the end of the Google Earth directions turn left unto the dirt road ad continue for 0.28 of a mile. SE corner of property on right.