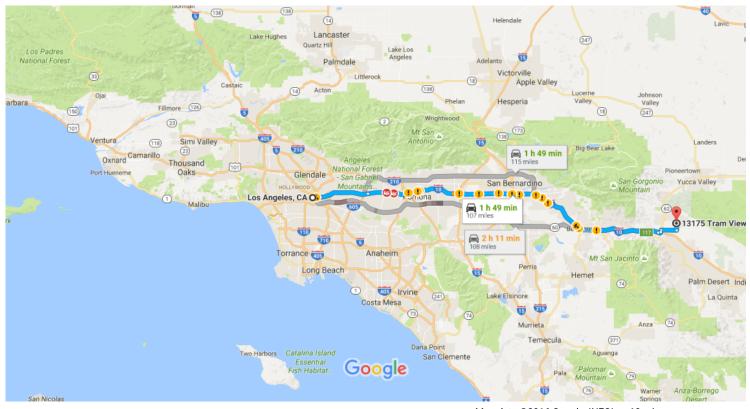

Map data ©2016 Google, INEGI 10 mi ■

## Los Angeles, CA

## Get on US-101 S from N Main St

| <b>†</b> | 1.    | Head southeast on W 1st St toward S Main St                                                                                                                                                                                                                                                                                                                                                                                                                                                                                                                                                                                                                                                                                                                                                                                                                                                                                        | 2 min (0.5 m          |
|----------|-------|------------------------------------------------------------------------------------------------------------------------------------------------------------------------------------------------------------------------------------------------------------------------------------------------------------------------------------------------------------------------------------------------------------------------------------------------------------------------------------------------------------------------------------------------------------------------------------------------------------------------------------------------------------------------------------------------------------------------------------------------------------------------------------------------------------------------------------------------------------------------------------------------------------------------------------|-----------------------|
|          | 2.    | Turn left at the 1st cross street onto N Main St  Turn right onto Aliso St                                                                                                                                                                                                                                                                                                                                                                                                                                                                                                                                                                                                                                                                                                                                                                                                                                                         |                       |
| 4        |       |                                                                                                                                                                                                                                                                                                                                                                                                                                                                                                                                                                                                                                                                                                                                                                                                                                                                                                                                    |                       |
| •        |       |                                                                                                                                                                                                                                                                                                                                                                                                                                                                                                                                                                                                                                                                                                                                                                                                                                                                                                                                    | 0.3                   |
| •        |       |                                                                                                                                                                                                                                                                                                                                                                                                                                                                                                                                                                                                                                                                                                                                                                                                                                                                                                                                    | E/Interstate 5        |
|          |       | - wy 5                                                                                                                                                                                                                                                                                                                                                                                                                                                                                                                                                                                                                                                                                                                                                                                                                                                                                                                             | 0.2                   |
| llo      | w I-1 | 0 E to Riverside County. Take exit 117 from I-10 E                                                                                                                                                                                                                                                                                                                                                                                                                                                                                                                                                                                                                                                                                                                                                                                                                                                                                 |                       |
|          |       | ·                                                                                                                                                                                                                                                                                                                                                                                                                                                                                                                                                                                                                                                                                                                                                                                                                                                                                                                                  | 1 h 31 min (100 r     |
| •        | 5.    | Merge onto US-101 S                                                                                                                                                                                                                                                                                                                                                                                                                                                                                                                                                                                                                                                                                                                                                                                                                                                                                                                | 0.7                   |
| Ý        | 6.    | Keep left at the fork to continue on San Bernardino Fwy, follow signs for San Bernardino/                                                                                                                                                                                                                                                                                                                                                                                                                                                                                                                                                                                                                                                                                                                                                                                                                                          | 0.7<br>'Interstate 10 |
|          | _     |                                                                                                                                                                                                                                                                                                                                                                                                                                                                                                                                                                                                                                                                                                                                                                                                                                                                                                                                    | 1.3                   |
|          | 7.    | Continue onto I-10 E/San Bernardino Fwy                                                                                                                                                                                                                                                                                                                                                                                                                                                                                                                                                                                                                                                                                                                                                                                                                                                                                            | 13.2                  |
| 1        | 8.    | Keep left to stay on I-10 E                                                                                                                                                                                                                                                                                                                                                                                                                                                                                                                                                                                                                                                                                                                                                                                                                                                                                                        | 13.2                  |
| _        | _     | T. 1. 1.447 ( 0.4.50 ) 100 D. 1. 0/ 1/ 1/ 1/ 1/ 1/ 1/ 1/ 1/ 1/ 1/ 1/ 1/ 1/ 1/ 1/ 1/ 1/ 1/ 1/ 1/ 1/ 1/ 1/ 1/ 1/ 1/ 1/ 1/ 1/ 1/ 1/ 1/ 1/ 1/ 1/ 1/ 1/ 1/ 1/ 1/ 1/ 1/ 1/ 1/ 1/ 1/ 1/ 1/ 1/ 1/ 1/ 1/ 1/ 1/ 1/ 1/ 1/ 1/ 1/ 1/ 1/ 1/ 1/ 1/ 1/ 1/ 1/ 1/ 1/ 1/ 1/ 1/ 1/ 1/ 1/ 1/ 1/ 1/ 1/ 1/ 1/ 1/ 1/ 1/ 1/ 1/ 1/ 1/ 1/ 1/ 1/ 1/ 1/ 1/ 1/ 1/ 1/ 1/ 1/ 1/ 1/ 1/ 1/ 1/ 1/ 1/ 1/ 1/ 1/ 1/ 1/ 1/ 1/ 1/ 1/ 1/ 1/ 1/ 1/ 1/ 1/ 1/ 1/ 1/ 1/ 1/ 1/ 1/ 1/ 1/ 1/ 1/ 1/ 1/ 1/ 1/ 1/ 1/ 1/ 1/ 1/ 1/ 1/ 1/ 1/ 1/ 1/ 1/ 1/ 1/ 1/ 1/ 1/ 1/ 1/ 1/ 1/ 1/ 1/ 1/ 1/ 1/ 1/ 1/ 1/ 1/ 1/ 1/ 1/ 1/ 1/ 1/ 1/ 1/ 1/ 1/ 1/ 1/ 1/ 1/ 1/ 1/ 1/ 1/ 1/ 1/ 1/ 1/ 1/ 1/ 1/ 1/ 1/ 1/ 1/ 1/ 1/ 1/ 1/ 1/ 1/ 1/ 1/ 1/ 1/ 1/ 1/ 1/ 1/ 1/ 1/ 1/ 1/ 1/ 1/ 1/ 1/ 1/ 1/ 1/ 1/ 1/ 1/ 1/ 1/ 1/ 1/ 1/ 1/ 1/ 1/ 1/ 1/ 1/ 1/ 1/ 1/ 1/ 1/ 1/ 1/ 1/ 1/ 1/ 1/ 1/ 1/ 1/ 1/ 1/ 1/ 1/ 1/ 1/ 1/ 1/ 1/ 1/ 1/ 1/ 1/ 1/ 1/ 1/ 1/ 1/ 1/ 1/ 1/ 1/ 1/ 1/ 1/ 1/ 1/ 1/ 1/ 1/ 1/ 1/ 1/ 1/ 1/ 1/ 1/ 1/ 1/ . | 84.1                  |
| •        | 9.    | Take exit 117 for CA-62 toward 29 Palms/Yucca Valley                                                                                                                                                                                                                                                                                                                                                                                                                                                                                                                                                                                                                                                                                                                                                                                                                                                                               | 0.9                   |
|          |       |                                                                                                                                                                                                                                                                                                                                                                                                                                                                                                                                                                                                                                                                                                                                                                                                                                                                                                                                    | 0.5                   |
| llo      | w Di  | llon Rd and Little Morongo Rd to Tram View Rd                                                                                                                                                                                                                                                                                                                                                                                                                                                                                                                                                                                                                                                                                                                                                                                                                                                                                      | 0 i (6 7              |
| 1        | 10.   | Continue onto CA-62 E/29 Palms Hwy                                                                                                                                                                                                                                                                                                                                                                                                                                                                                                                                                                                                                                                                                                                                                                                                                                                                                                 | ——— 9 min (6.7 r      |
|          |       |                                                                                                                                                                                                                                                                                                                                                                                                                                                                                                                                                                                                                                                                                                                                                                                                                                                                                                                                    | 0.5                   |
| •        | 11.   | Turn right onto Dillon Rd                                                                                                                                                                                                                                                                                                                                                                                                                                                                                                                                                                                                                                                                                                                                                                                                                                                                                                          | 1.0                   |
| 1        | 12.   | Turn left onto Little Morongo Rd                                                                                                                                                                                                                                                                                                                                                                                                                                                                                                                                                                                                                                                                                                                                                                                                                                                                                                   | 4.2                   |
|          |       | <u> </u>                                                                                                                                                                                                                                                                                                                                                                                                                                                                                                                                                                                                                                                                                                                                                                                                                                                                                                                           | 1.9                   |
| 7        | 13.   | Turn left onto Kranshire Rd                                                                                                                                                                                                                                                                                                                                                                                                                                                                                                                                                                                                                                                                                                                                                                                                                                                                                                        |                       |
| •        | 14.   | Turn right at the 1st cross street onto Tram View Rd                                                                                                                                                                                                                                                                                                                                                                                                                                                                                                                                                                                                                                                                                                                                                                                                                                                                               | 33^                   |
|          |       | i Destination will be on the left                                                                                                                                                                                                                                                                                                                                                                                                                                                                                                                                                                                                                                                                                                                                                                                                                                                                                                  |                       |
|          |       |                                                                                                                                                                                                                                                                                                                                                                                                                                                                                                                                                                                                                                                                                                                                                                                                                                                                                                                                    | 108                   |

## 13175 Tram View Road

These directions are for planning purposes only. You may find that construction projects, traffic, weather, or other events may cause conditions to differ from the map results, and you should plan your route accordingly. You must obey all signs or notices regarding your route.