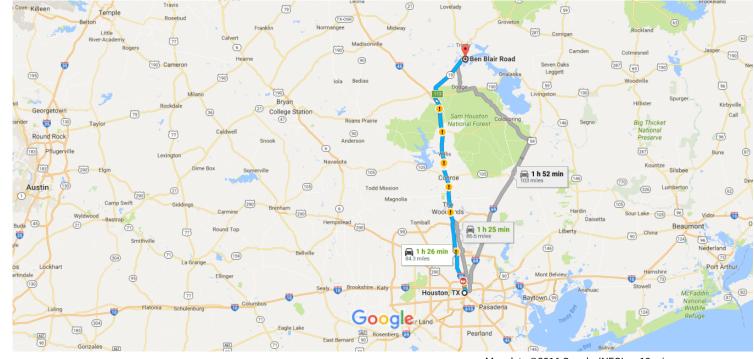

Google Maps Houston, TX to Ben Blair Road, Trinity, TX 75862 Drive 84.3 miles, 1 h 26 min

Map data ©2016 Google, INEGI 10 mi

## Houston, TX

## Get on I-45 N

|                 |                              |                                                                                                                                                                    | 1 min (0.3 mi                               |
|-----------------|------------------------------|--------------------------------------------------------------------------------------------------------------------------------------------------------------------|---------------------------------------------|
| 1               | 1.                           | Head northeast on Bagby St                                                                                                                                         |                                             |
| 4               | 2.                           | Turn left onto Walker St                                                                                                                                           | 141 f                                       |
| *               | 3.                           | Use the left 2 lanes to merge onto I-45 N via the ramp to Dallas                                                                                                   | 259 f                                       |
| n               | 5.                           |                                                                                                                                                                    | 0.2 m                                       |
| ollo            | w I-4                        | 45 N to TX-19 N in Huntsville. Take exit 113 from I-45 N                                                                                                           |                                             |
| *               | 4.                           | Merge onto I-45 N                                                                                                                                                  | 58 min (65.3 mi                             |
|                 |                              |                                                                                                                                                                    | 64.9 m                                      |
|                 |                              |                                                                                                                                                                    |                                             |
| -               | 5.<br>w T)                   | Take exit 113 for TX-19 toward Riverside/Crockett/Lake Livingston/Trinity<br>X-19 N to Ben Blair Rd in Trinity County                                              | 0.4 n                                       |
|                 | w T)                         | X-19 N to Ben Blair Rd in Trinity County                                                                                                                           | 0.4 m<br>23 min (18.7 mi                    |
| ollo<br>1       | w T)<br>6.                   | X-19 N to Ben Blair Rd in Trinity County<br>Continue onto TX-19 N                                                                                                  | 23 min (18.7 mi                             |
| ollo<br>1       | w T)                         | X-19 N to Ben Blair Rd in Trinity County                                                                                                                           | 23 min (18.7 mi                             |
| ollo            | w T)<br>6.                   | X-19 N to Ben Blair Rd in Trinity County<br>Continue onto TX-19 N                                                                                                  | 23 min (18.7 mi                             |
| ollo<br>1<br>r+ | w T)<br>6.<br>7.             | X-19 N to Ben Blair Rd in Trinity County<br>Continue onto TX-19 N<br>Turn right toward Old Texas 19                                                                | 23 min (18.7 mi<br>17.4 m<br>223 f          |
| ollo<br>1<br>r  | w T)<br>6.<br>7.<br>8.<br>9. | X-19 N to Ben Blair Rd in Trinity County<br>Continue onto TX-19 N<br>Turn right toward Old Texas 19<br>Turn left onto Old Texas 19<br>Turn right onto Ben Blair Rd |                                             |
| ollo<br>†<br>r  | w TX<br>6.<br>7.<br>8.       | X-19 N to Ben Blair Rd in Trinity County<br>Continue onto TX-19 N<br>Turn right toward Old Texas 19<br>Turn left onto Old Texas 19<br>Turn right onto Ben Blair Rd | 23 min (18.7 mi<br>17.4 m<br>223 f<br>0.5 m |

## Ben Blair Road

Trinity, TX 75862

These directions are for planning purposes only. You may find that construction projects, traffic, weather, or other events may cause conditions to differ from the map results, and you should plan your route accordingly. You must obey all signs or notices regarding your route.