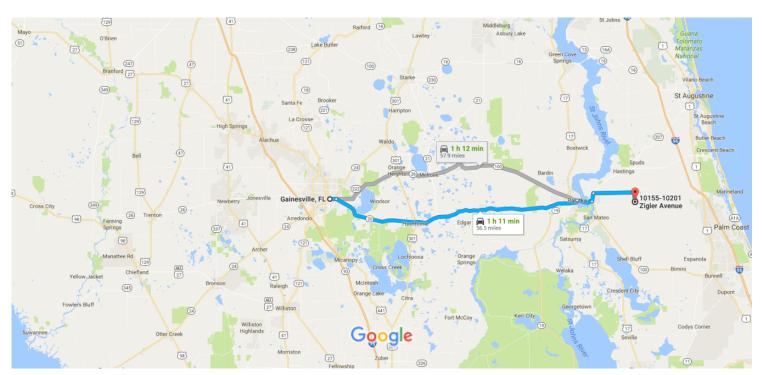

## Gainesville, FL

| 1        | 1.                              | Head north on S Main St toward NE State Rd 24/E University Ave                                                                         | 0 (440.5)                              |
|----------|---------------------------------|----------------------------------------------------------------------------------------------------------------------------------------|----------------------------------------|
|          |                                 |                                                                                                                                        | 9 s (118 ft                            |
| Follo    | w Fl                            | -20 E to FL-207 N in East Palatka                                                                                                      |                                        |
| Γ        | 2.                              | ,                                                                                                                                      | —————— 1 h (46.5 mi                    |
|          |                                 | 1 Continue to follow E University Ave                                                                                                  | 1.1 m                                  |
| 7        | 3.                              | Use the right 2 lanes to turn slightly right onto FL-20 E/SE Hawthorne Rd  1 Continue to follow FL-20 E                                | - 1.1111                               |
|          | _                               |                                                                                                                                        | 42.8 m                                 |
| 4        | 4.                              | Turn right onto US-17 S/Reid St  Continue to follow US-17 S                                                                            |                                        |
|          |                                 |                                                                                                                                        | 2.6 m                                  |
|          |                                 |                                                                                                                                        |                                        |
| ake      | Cra                             |                                                                                                                                        |                                        |
| ←        | 5                               | cker Swamp Rd to Zigler Ave in St. Johns County                                                                                        | 14 : (10.0 :                           |
| •        | ٥.                              |                                                                                                                                        | 14 min (10.0 mi                        |
|          |                                 | Use the left 2 lanes to turn left onto FL-207 N                                                                                        |                                        |
| <b>→</b> | 6.                              |                                                                                                                                        |                                        |
| <b>→</b> | 6.                              | Use the left 2 lanes to turn left onto FL-207 N                                                                                        | 1.4 m                                  |
|          | <ul><li>6.</li><li>7.</li></ul> | Use the left 2 lanes to turn left onto FL-207 N                                                                                        | 1.4 m                                  |
| _        | 7.                              | Use the left 2 lanes to turn left onto FL-207 N  Turn right onto Cracker Swamp Rd  Turn right onto Flake Rd                            |                                        |
| 4<br>L   |                                 | Use the left 2 lanes to turn left onto FL-207 N  Turn right onto Cracker Swamp Rd                                                      |                                        |
| r<br>†   | 7.                              | Use the left 2 lanes to turn left onto FL-207 N  Turn right onto Cracker Swamp Rd  Turn right onto Flake Rd  Turn left onto Melanie St |                                        |
|          | 7.                              | Use the left 2 lanes to turn left onto FL-207 N  Turn right onto Cracker Swamp Rd  Turn right onto Flake Rd                            | —————————————————————————————————————— |

## 10155-10201 Zigler Avenue

Hastings, FL 32145

These directions are for planning purposes only. You may find that construction projects, traffic, weather, or other events may cause conditions to differ from the map results, and you should plan your route accordingly. You must obey all signs or notices regarding your route.