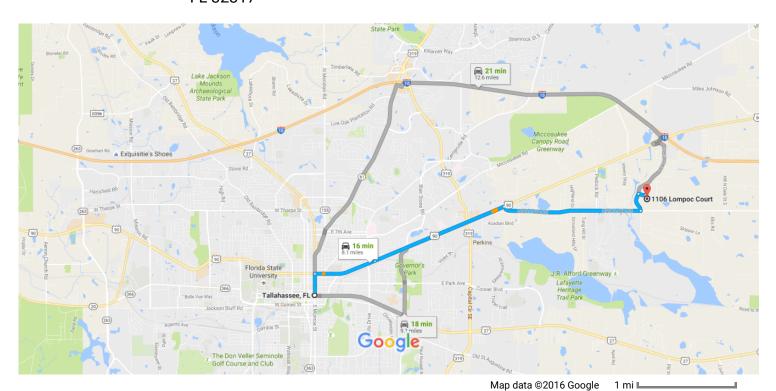

## **Tallahassee, FL to 1106 Lompoc Court, Tallahassee,** Drive 8.1 miles, 16 min **FL 32317**

## Tallahassee, FL

| 1          | 1. | Head north on S Monroe St toward E Pensacola St       |                                        |
|------------|----|-------------------------------------------------------|----------------------------------------|
| <b>L</b> → | 2. | Turn right onto E Tennessee St                        | 0.4 m                                  |
| 1          | 3. | Continue onto US-90 E/Mahan Dr                        | 1.3 m                                  |
| ₽          | 4. | Use the right 2 lanes to turn right onto Buck Lake Rd | 2.9 m                                  |
| 4          | 5. | Turn left onto Walden Rd                              | 2.9 m                                  |
| <b>L</b>   | 6. | Turn right onto Pasadena Dr                           | 0.4 m                                  |
| ₽          | 7. | Turn right onto Lompoc Ct                             | —————————————————————————————————————— |
|            |    |                                                       | 407 1                                  |