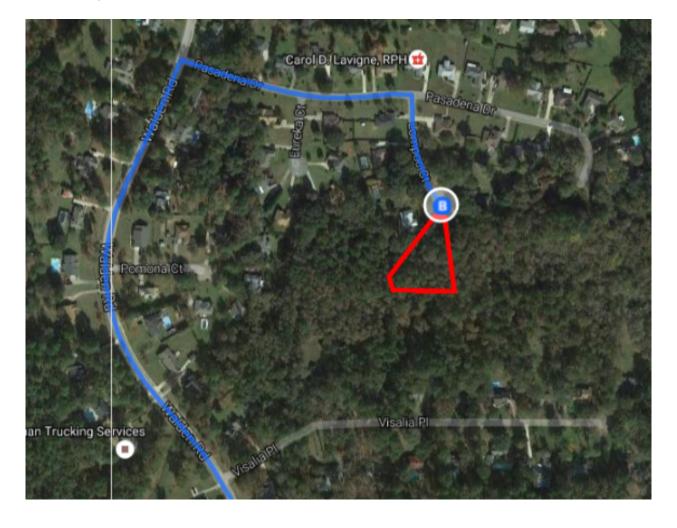

| 0.4 m                                  |
| 1          | 3. | Continue onto US-90 E/Mahan Dr                        | 1.3 m                                  |
| ₽          | 4. | Use the right 2 lanes to turn right onto Buck Lake Rd | 2.9 m                                  |
| 4          | 5. | Turn left onto Walden Rd                              | 2.9 m                                  |
| <b>L</b>   | 6. | Turn right onto Pasadena Dr                           | 0.4 m                                  |
| ₽          | 7. | Turn right onto Lompoc Ct                             | —————————————————————————————————————— |
|            |    |                                                       | 407 1                                  |

## 1106 Lompoc Court Tallahassee, FL 32317