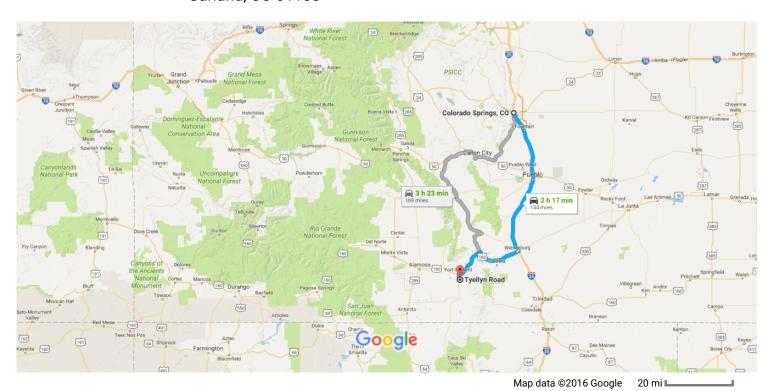

## Colorado Springs, CO

## Get on I-25 S

| t      |          |                                                                                                                                                                             | 6 min (1.7 mi)                                          |
|--------|----------|-----------------------------------------------------------------------------------------------------------------------------------------------------------------------------|---------------------------------------------------------|
| ."     | 1.       | Head northwest on Pikes Peak Ave toward S Nevada Ave                                                                                                                        |                                                         |
| 4      | 2.       | Turn left at the 1st cross street onto S Nevada Ave                                                                                                                         | 59 f                                                    |
| *      | 3.       | Turn left to merge onto I-25 S                                                                                                                                              | 1.3 m                                                   |
|        |          |                                                                                                                                                                             | 0.4 m                                                   |
| Follo  | ow I-2   | 25 S to US-160 W in Huerfano County. Take exit 50 from I-25 S                                                                                                               | 1 h 15 min (00 7 mi                                     |
| *      | 4.       | Merge onto I-25 S                                                                                                                                                           | ——————————————————————————————————————                  |
| ۲      | 5.       | Take exit 50 for U.S. 160 W                                                                                                                                                 | 89.6 m                                                  |
|        |          |                                                                                                                                                                             | 0.2 mi                                                  |
| Follo  | w U      | 2460W1 T    DI' O I'' O I                                                                                                                                                   |                                                         |
|        |          | S-160 W to Tyellyn Rd in Costilla County                                                                                                                                    | · · · · · · · · · · · · · · · · · ·                     |
| 4      | 6.       | Turn left onto US-160 W                                                                                                                                                     | ——————————————————————————————————————                  |
| †<br>† | 6.<br>7. |                                                                                                                                                                             |                                                         |
| †<br>† | 7.       | Turn left onto US-160 W  Turn left onto US-160 W/Main St                                                                                                                    | 0.9 mi                                                  |
|        | _        | Turn left onto US-160 W                                                                                                                                                     | 0.9 mi                                                  |
| †<br>† | 7.       | Turn left onto US-160 W  Turn left onto US-160 W/Main St  Turn right at the 2nd cross street onto US-160 W/W 7th St                                                         | 0.9 mi                                                  |
| †      | 7.       | Turn left onto US-160 W  Turn left onto US-160 W/Main St  Turn right at the 2nd cross street onto US-160 W/W 7th St  i Continue to follow US-160 W  Turn left onto CO-159 S | 0.9 mi                                                  |
| †<br>† | 7.       | Turn left onto US-160 W  Turn left onto US-160 W/Main St  Turn right at the 2nd cross street onto US-160 W/W 7th St  Continue to follow US-160 W                            | — 55 min (52.1 mi) — 0.9 mi — 0.1 mi — 47.0 mi — 3.3 mi |

## Tyellyn Road

Fort Garland, CO 81133

These directions are for planning purposes only. You may find that construction projects, traffic, weather, or other events may cause conditions to differ from the map results, and you should plan your route accordingly. You must obey all signs or notices regarding your route.