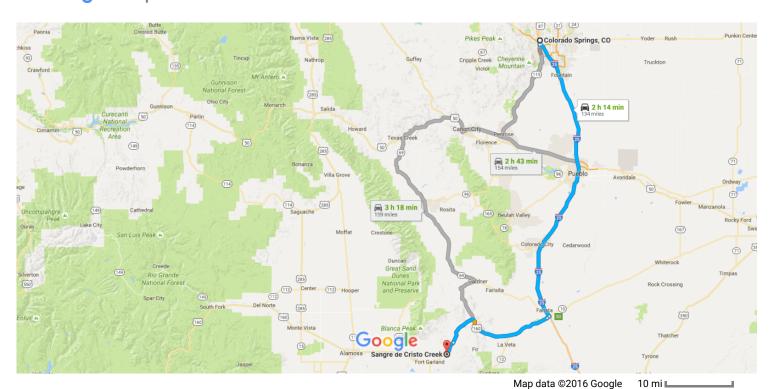

## Google Maps Colorado Springs, CO to Sangre de Cristo Creek Drive 134 miles, 2 h 14 min

## Colorado Springs, CO

## Get on I-25 S

|          |                                            |                                                                                                                                                             | 6 min (1.7 m                                                  |
|----------|--------------------------------------------|-------------------------------------------------------------------------------------------------------------------------------------------------------------|---------------------------------------------------------------|
| 1        | 1.                                         | Head northwest on Pikes Peak Ave toward S Nevada Ave                                                                                                        | 50                                                            |
| 4        | 2.                                         | Turn left at the 1st cross street onto S Nevada Ave                                                                                                         | 59                                                            |
| <b>*</b> | _                                          | Turn left to meaning outs 1.05.0                                                                                                                            | 1.3 r                                                         |
| ^        | 3.                                         | Turn left to merge onto I-25 S                                                                                                                              | 0.4 n                                                         |
|          |                                            | 25 0 1 10 4 ( ) W 1 1 1 1 0 0 1 T 1 2 15 0 ( ) 10 5 0                                                                                                       |                                                               |
| OIIC     | W I-2                                      | 25 S to US-160 W in Huerfano County. Take exit 50 from I-25 S                                                                                               | ——————————————————————————————————————                        |
| *        | 4.                                         | Merge onto I-25 S                                                                                                                                           |                                                               |
| <b>/</b> | 5.                                         | Take exit 50 for U.S. 160 W                                                                                                                                 | 89.6 n                                                        |
| •        |                                            |                                                                                                                                                             | 0.2 r                                                         |
|          |                                            |                                                                                                                                                             | 0.211                                                         |
| Cont     | inue                                       | on US-160 W to your destination in Costilla County                                                                                                          | 0.2 11                                                        |
| ont      |                                            | on US-160 W to your destination in Costilla County                                                                                                          |                                                               |
| Cont     | <b>inue</b><br>6.                          | on US-160 W to your destination in Costilla County  Turn left onto US-160 W                                                                                 | 50 min (42.6 m                                                |
|          |                                            |                                                                                                                                                             | 50 min (42.6 m                                                |
| †<br>†   | <ul><li>6.</li><li>7.</li></ul>            | Turn left onto US-160 W  Turn left onto US-160 W/Main St                                                                                                    | ——————————————————————————————————————                        |
| <b>ካ</b> | 6.                                         | Turn left onto US-160 W  Turn left onto US-160 W/Main St  Turn right at the 2nd cross street onto US-160 W/W 7th St                                         | ——————————————————————————————————————                        |
| †<br>†   | <ul><li>6.</li><li>7.</li></ul>            | Turn left onto US-160 W  Turn left onto US-160 W/Main St                                                                                                    | ——————————————————————————————————————                        |
|          | <ul><li>6.</li><li>7.</li></ul>            | Turn left onto US-160 W  Turn left onto US-160 W/Main St  Turn right at the 2nd cross street onto US-160 W/W 7th St                                         | ——————————————————————————————————————                        |
| †<br>†   | 6.<br>7.<br>8.                             | Turn left onto US-160 W  Turn left onto US-160 W/Main St  Turn right at the 2nd cross street onto US-160 W/W 7th St  Continue to follow US-160 W  Turn left | ——————————————————————————————————————                        |
| ††<br>†† | <ul><li>6.</li><li>7.</li><li>8.</li></ul> | Turn left onto US-160 W  Turn left onto US-160 W/Main St  Turn right at the 2nd cross street onto US-160 W/W 7th St  Continue to follow US-160 W  Turn left | — 50 min (42.6 m<br>— 0.9 m<br>— 0.1 m<br>— 37.1 m<br>— 469 f |

## Sangre de Cristo Creek

These directions are for planning purposes only. You may find that construction projects, traffic, weather, or other events may cause conditions to differ from the map results, and you should plan your route accordingly. You must obey all signs or notices regarding your route.