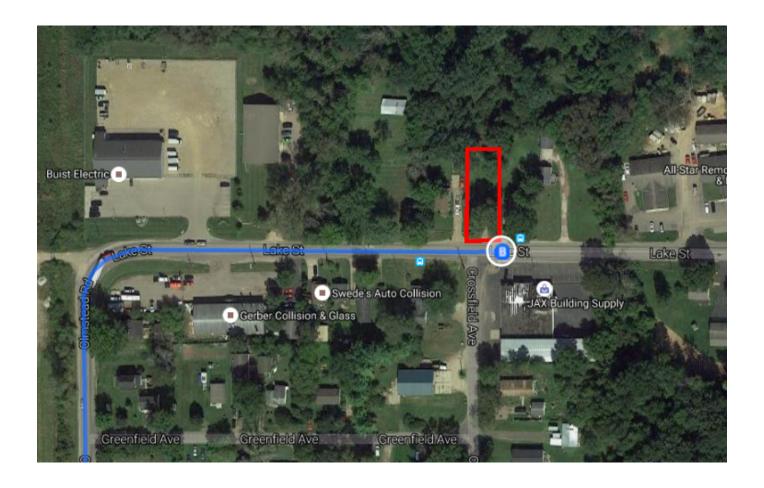

## Get on US-131 S

| 1          |                         |                                                                                                                                                                                                                                                   | 2 min (0.7 m                   |
|------------|-------------------------|---------------------------------------------------------------------------------------------------------------------------------------------------------------------------------------------------------------------------------------------------|--------------------------------|
|            | 1.                      | Head south on Division Ave N toward Fulton St E                                                                                                                                                                                                   | ——— 3 min (0.7 m               |
| <b>۲</b>   | 2.                      | Turn right onto Oakes St SW                                                                                                                                                                                                                       | 0.2 n                          |
| <b>†</b>   | 3.                      | Turn left onto US-131 Business                                                                                                                                                                                                                    | 0.2 n                          |
| <b>*</b>   | 4.                      | Take the ramp onto US-131 S                                                                                                                                                                                                                       | 479                            |
|            |                         |                                                                                                                                                                                                                                                   | 0.3 m                          |
| on         | inue                    | on US-131 S to Kalamazoo                                                                                                                                                                                                                          | 44 min (40 E m                 |
| *          | 5.                      | Merge onto US-131 S                                                                                                                                                                                                                               | —— 44 min (49.5 m              |
| 'n         | 6.                      | Keep left at the fork to continue on US-131 BUS S, follow signs for exit 41/Business 131/Downtown/Kalamazoo                                                                                                                                       | 43.7 m                         |
|            |                         |                                                                                                                                                                                                                                                   | 5.8 n                          |
| ake        | WN                      | lichigan Ave and I-94BL E to Lake St in Kalamazoo Township                                                                                                                                                                                        |                                |
|            |                         |                                                                                                                                                                                                                                                   | 9 min (3.6 m                   |
| 1          | 7.                      |                                                                                                                                                                                                                                                   |                                |
|            |                         | Continue onto N Westnedge Ave                                                                                                                                                                                                                     |                                |
| 4          | 8.                      | Continue onto N Westnedge Ave  Turn left onto W Michigan Ave                                                                                                                                                                                      | ———— 0.2 n                     |
| <b>†</b> 1 |                         |                                                                                                                                                                                                                                                   | 0.2 n                          |
| <b>†</b> 1 | 9.                      | Turn left onto W Michigan Ave  Turn right onto I-94BL E                                                                                                                                                                                           |                                |
| <b>⁴</b> 1 |                         | Turn left onto W Michigan Ave  Turn right onto I-94BL E                                                                                                                                                                                           | 0.9 n                          |
| †1<br>†    | 9.                      | Turn left onto W Michigan Ave  Turn right onto I-94BL E                                                                                                                                                                                           | 0.9 n                          |
| 4          | 9.                      | Turn left onto W Michigan Ave  Turn right onto I-94BL E  Continue straight to stay on I-94BL E  Continue straight to stay on I-94BL E                                                                                                             | 0.9 n                          |
| †          | 9.<br>10.<br>11.        | Turn left onto W Michigan Ave  Turn right onto I-94BL E  Continue straight to stay on I-94BL E  Continue straight to stay on I-94BL E  Turn right to stay on I-94BL E                                                                             | 0.9 r<br>                      |
| †          | 9.                      | Turn left onto W Michigan Ave  Turn right onto I-94BL E  Continue straight to stay on I-94BL E  Continue straight to stay on I-94BL E  Turn right to stay on I-94BL E                                                                             | 0.9 n                          |
| †          | 9.<br>10.<br>11.        | Turn left onto W Michigan Ave  Turn right onto I-94BL E  Continue straight to stay on I-94BL E  Continue straight to stay on I-94BL E  Turn right to stay on I-94BL E  Turn left at the 1st cross street onto Lake St                             | 0.9 r<br>                      |
| †          | 9.<br>10.<br>11.<br>12. | Turn left onto W Michigan Ave  Turn right onto I-94BL E  Continue straight to stay on I-94BL E  Continue straight to stay on I-94BL E  Turn right to stay on I-94BL E  Turn left at the 1st cross street onto Lake St  Turn left onto Olmstead Rd | 0.9 r<br>377<br>0.7 r<br>0.4 r |