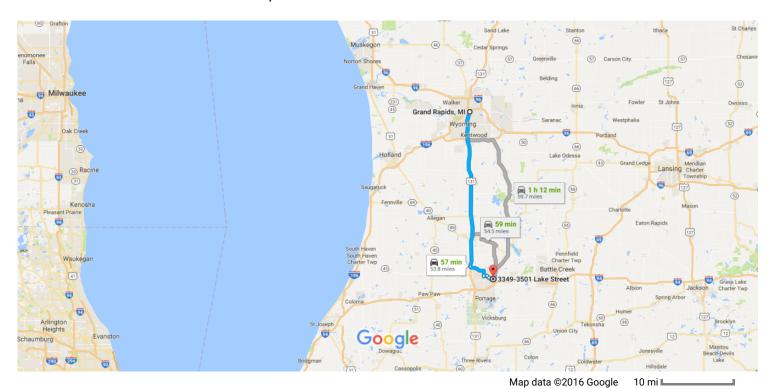

## Grand Rapids, MI

## Get on US-131 S

| 1          |                         |                                                                                                                                                                                                                                                   | 2 min (0.7 m                   |
|------------|-------------------------|---------------------------------------------------------------------------------------------------------------------------------------------------------------------------------------------------------------------------------------------------|--------------------------------|
|            | 1.                      | Head south on Division Ave N toward Fulton St E                                                                                                                                                                                                   | ——— 3 min (0.7 m               |
| <b>۲</b>   | 2.                      | Turn right onto Oakes St SW                                                                                                                                                                                                                       | 0.2 n                          |
| <b>†</b>   | 3.                      | Turn left onto US-131 Business                                                                                                                                                                                                                    | 0.2 n                          |
| <b>*</b>   | 4.                      | Take the ramp onto US-131 S                                                                                                                                                                                                                       | 479                            |
|            |                         |                                                                                                                                                                                                                                                   | 0.3 m                          |
| on         | inue                    | on US-131 S to Kalamazoo                                                                                                                                                                                                                          | 44 min (40 E m                 |
| *          | 5.                      | Merge onto US-131 S                                                                                                                                                                                                                               | —— 44 min (49.5 m              |
| 'n         | 6.                      | Keep left at the fork to continue on US-131 BUS S, follow signs for exit 41/Business 131/Downtown/Kalamazoo                                                                                                                                       | 43.7 m                         |
|            |                         |                                                                                                                                                                                                                                                   | 5.8 n                          |
| ake        | WN                      | lichigan Ave and I-94BL E to Lake St in Kalamazoo Township                                                                                                                                                                                        |                                |
|            |                         |                                                                                                                                                                                                                                                   | 9 min (3.6 m                   |
| 1          | 7.                      |                                                                                                                                                                                                                                                   |                                |
|            |                         | Continue onto N Westnedge Ave                                                                                                                                                                                                                     |                                |
| 4          | 8.                      | Continue onto N Westnedge Ave  Turn left onto W Michigan Ave                                                                                                                                                                                      | ———— 0.2 n                     |
| <b>†</b> 1 |                         |                                                                                                                                                                                                                                                   | 0.2 n                          |
| <b>†</b> 1 | 9.                      | Turn left onto W Michigan Ave  Turn right onto I-94BL E                                                                                                                                                                                           |                                |
| <b>⁴</b> 1 |                         | Turn left onto W Michigan Ave  Turn right onto I-94BL E                                                                                                                                                                                           | 0.9 n                          |
| †1<br>†    | 9.                      | Turn left onto W Michigan Ave  Turn right onto I-94BL E                                                                                                                                                                                           | 0.9 n                          |
| 4          | 9.                      | Turn left onto W Michigan Ave  Turn right onto I-94BL E  Continue straight to stay on I-94BL E  Continue straight to stay on I-94BL E                                                                                                             | 0.9 n                          |
| †          | 9.<br>10.<br>11.        | Turn left onto W Michigan Ave  Turn right onto I-94BL E  Continue straight to stay on I-94BL E  Continue straight to stay on I-94BL E  Turn right to stay on I-94BL E                                                                             | 0.9 r<br>                      |
| †          | 9.                      | Turn left onto W Michigan Ave  Turn right onto I-94BL E  Continue straight to stay on I-94BL E  Continue straight to stay on I-94BL E  Turn right to stay on I-94BL E                                                                             | 0.9 n                          |
| †          | 9.<br>10.<br>11.        | Turn left onto W Michigan Ave  Turn right onto I-94BL E  Continue straight to stay on I-94BL E  Continue straight to stay on I-94BL E  Turn right to stay on I-94BL E  Turn left at the 1st cross street onto Lake St                             | 0.9 r<br>                      |
| †          | 9.<br>10.<br>11.<br>12. | Turn left onto W Michigan Ave  Turn right onto I-94BL E  Continue straight to stay on I-94BL E  Continue straight to stay on I-94BL E  Turn right to stay on I-94BL E  Turn left at the 1st cross street onto Lake St  Turn left onto Olmstead Rd | 0.9 r<br>377<br>0.7 r<br>0.4 r |