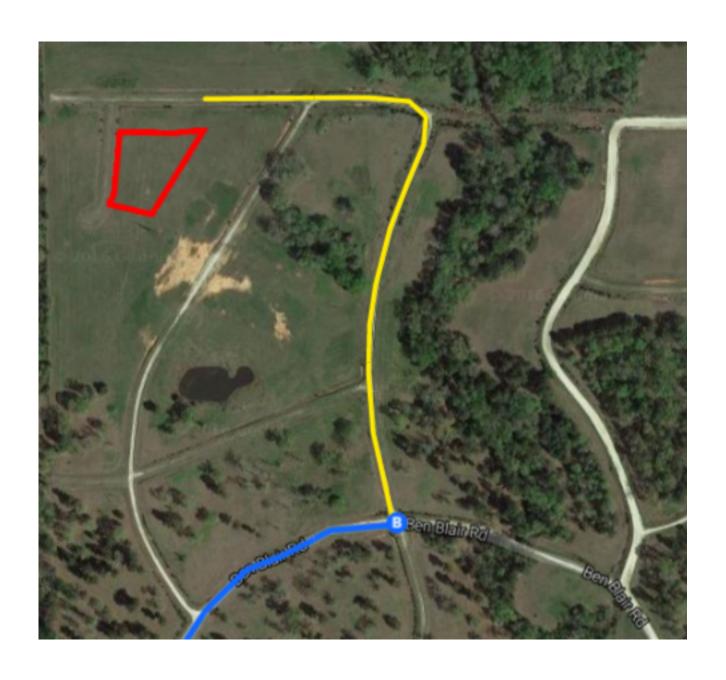

**Continued Directions** 

At the end of the Google earth directions turn left onto the dirt road and continue for 1/3 of a mile. NE corner of property on left.