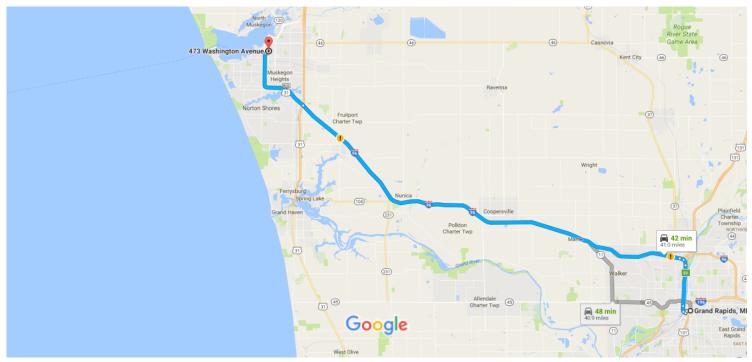

## Get on US-131 N

|            |      |                                                                            | 0 main (0.6 ma      |
|------------|------|----------------------------------------------------------------------------|---------------------|
| 1          | 1.   | Head west on Fulton St W toward Commerce Ave SW                            | 3 min (0.6 m        |
| 4          | 2.   | Turn left onto Market Ave SW                                               | 0.3 n               |
| *          | 3.   | Turn right to merge onto US-131 N                                          | 0.2 n               |
|            |      |                                                                            | 0.2 n               |
| ake        | I-96 | W to Seaway Dr in Muskegon County                                          | 00 : (011           |
| *          | 4.   | Merge onto US-131 N                                                        | ———— 29 min (34.4 m |
| <b>5</b>   | 5.   | Keep left to stay on US-131 N                                              | 0.4 r               |
| 4          | 6.   | Use the left 2 lanes to take exit 89 for I-96/M-37 toward Muskegon/Lansing | 2.9 n               |
| Y          | 7.   | Keep left at the fork, follow signs for Interstate 96 W/Muskegon           | 0.4 r               |
| <b>r</b> → | 8.   | Keep right and merge onto I-96 W                                           | 0.3 n               |
|            |      |                                                                            | 30.4 r              |
| ollo       | w Se | eaway Dr to Washington Ave in Muskegon                                     |                     |
| <b>†</b>   | 9.   | Continue onto Seaway Dr                                                    | ———— 10 min (5.9 m  |
| •          | 10.  | Turn right onto W Southern Ave                                             | 5.5 r               |
| <b>5</b>   | 11   | Turn left onto 8th St                                                      | 0.2 r               |
| •          |      |                                                                            | 0.2 r               |
| <b>→</b>   | 12.  | Turn right onto Washington Ave  1 Destination will be on the right         |                     |
|            |      |                                                                            | 384                 |

## 473 Washington Avenue

Muskegon, MI 49441

These directions are for planning purposes only. You may find that construction projects, traffic, weather, or other events may cause conditions to differ from the map results, and you should plan your route accordingly. You must obey all signs or notices regarding your route.