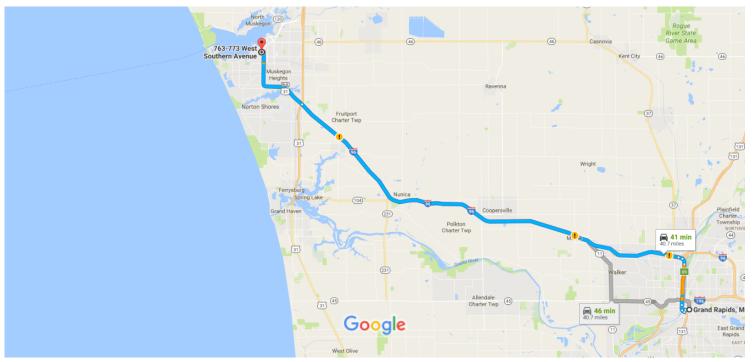

## **Grand Rapids, MI to 763-773 West Southern Avenue,** Drive 40.7 miles, 41 min **Muskegon, MI 49441**

Map data ©2016 Google 2 mi ■

## Get on US-131 N

|          |      |                                                                            | 3 min (0.6 mi)                         |
|----------|------|----------------------------------------------------------------------------|----------------------------------------|
| 1        | 1.   | Head west on Fulton St W toward Commerce Ave SW                            |                                        |
| 4        | 2.   | Turn left onto Market Ave SW                                               | 0.3 mi                                 |
| *        | 3.   | Turn right to merge onto US-131 N                                          | 0.2 mi                                 |
|          |      |                                                                            | 0.2 mi                                 |
| Take     | I-96 | W to Seaway Dr in Muskegon County                                          | —————————————————————————————————————— |
| *        | 4.   | Merge onto US-131 N                                                        | 23 (6                                  |
| 4        | 5.   | Keep left to stay on US-131 N                                              | 0.4 mi                                 |
| ٦        | 6.   | Use the left 2 lanes to take exit 89 for I-96/M-37 toward Muskegon/Lansing | 2.9 mi                                 |
| Y        | 7.   | Keep left at the fork, follow signs for Interstate 96 W/Muskegon           | 0.4 mi                                 |
| <b>L</b> | 8.   | Keep right and merge onto I-96 W                                           | 0.3 mi                                 |
|          |      |                                                                            | 30.4 mi                                |
| Follo    | w S  | eaway Dr to W Southern Ave in Muskegon                                     |                                        |
| 1        | 9.   | Continue onto Seaway Dr                                                    | 9 min (5.7 mi)                         |
| 4        | 10   | T 16 . WO II .                                                             | 5.5 mi                                 |
| 4        | 10.  | Turn left onto W Southern Ave  ① Destination will be on the left           |                                        |
|          |      |                                                                            | 0.2 mi                                 |

## 763-773 West Southern Avenue

Muskegon, MI 49441

These directions are for planning purposes only. You may find that construction projects, traffic, weather, or other events may cause conditions to differ from the map results, and you should plan your route accordingly. You must obey all signs or notices regarding your route.