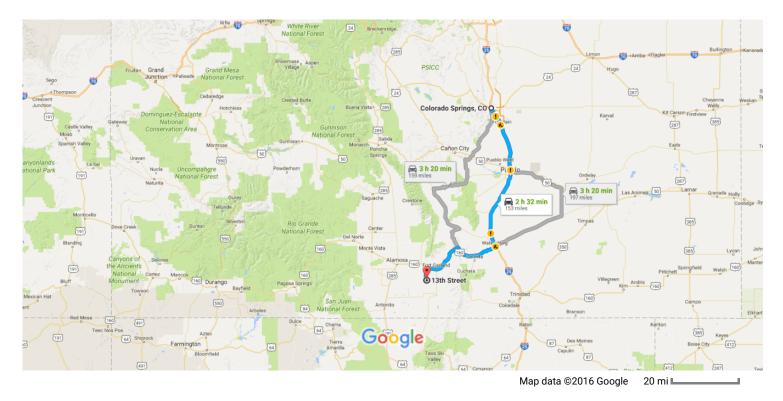

## Google Maps Colorado Springs, CO to 13th Street, Blanca, CO Drive 153 miles, 2 h 32 min 81123

## Get on I-25 S

|       |                                                                                          | 6 min (1.7 mi                                                                                                                                                                                                                                                                                                                                                                                                                                                                                                                                                                                            |
|-------|------------------------------------------------------------------------------------------|----------------------------------------------------------------------------------------------------------------------------------------------------------------------------------------------------------------------------------------------------------------------------------------------------------------------------------------------------------------------------------------------------------------------------------------------------------------------------------------------------------------------------------------------------------------------------------------------------------|
| 1.    | Head northwest on Pikes Peak Ave toward S Nevada Ave                                     |                                                                                                                                                                                                                                                                                                                                                                                                                                                                                                                                                                                                          |
| 2.    | Turn left at the 1st cross street onto S Nevada Ave                                      | 59 f                                                                                                                                                                                                                                                                                                                                                                                                                                                                                                                                                                                                     |
| 3.    | Turn left to merge onto I-25 S                                                           | 1.3 m                                                                                                                                                                                                                                                                                                                                                                                                                                                                                                                                                                                                    |
|       |                                                                                          | 0.4 m                                                                                                                                                                                                                                                                                                                                                                                                                                                                                                                                                                                                    |
| w I-2 | 5 S to US-160 W in Huerfano County. Take exit 50 from I-25 S                             | 1 h 15 min (89.7 mi                                                                                                                                                                                                                                                                                                                                                                                                                                                                                                                                                                                      |
| 4.    | Merge onto I-25 S                                                                        | 1111511111(69.7111                                                                                                                                                                                                                                                                                                                                                                                                                                                                                                                                                                                       |
| 5.    | Take exit 50 for U.S. 160 W                                                              | 89.6 m                                                                                                                                                                                                                                                                                                                                                                                                                                                                                                                                                                                                   |
|       |                                                                                          | 0.2 m                                                                                                                                                                                                                                                                                                                                                                                                                                                                                                                                                                                                    |
| inue  | on US-160 W. Drive to 13th St in Costilla County                                         |                                                                                                                                                                                                                                                                                                                                                                                                                                                                                                                                                                                                          |
| 6.    | Turn left onto US-160 W                                                                  | 1 h 11 min (61.4 mi)                                                                                                                                                                                                                                                                                                                                                                                                                                                                                                                                                                                     |
| 7.    | Turn left onto US-160 W/Main St                                                          | 0.9 m                                                                                                                                                                                                                                                                                                                                                                                                                                                                                                                                                                                                    |
| 8.    | Turn right at the 2nd cross street onto US-160 W/W 7th St<br>Continue to follow US-160 W | 0.1 m                                                                                                                                                                                                                                                                                                                                                                                                                                                                                                                                                                                                    |
| 9.    | Turn left onto Airport Rd                                                                | 52.1 m                                                                                                                                                                                                                                                                                                                                                                                                                                                                                                                                                                                                   |
| 10    |                                                                                          | 0.4 m                                                                                                                                                                                                                                                                                                                                                                                                                                                                                                                                                                                                    |
| 10.   |                                                                                          | 3.7 m                                                                                                                                                                                                                                                                                                                                                                                                                                                                                                                                                                                                    |
| 11.   | Turn left to stay on Rd 12                                                               | 3.6 m                                                                                                                                                                                                                                                                                                                                                                                                                                                                                                                                                                                                    |
| 12.   | Turn left onto 13th St                                                                   |                                                                                                                                                                                                                                                                                                                                                                                                                                                                                                                                                                                                          |
|       |                                                                                          | 0.5 m                                                                                                                                                                                                                                                                                                                                                                                                                                                                                                                                                                                                    |
|       | 2.<br>3.<br>w I-2<br>4.<br>5.<br>inue<br>6.<br>7.<br>8.<br>9.<br>10.                     | <ol> <li>Turn left at the 1st cross street onto S Nevada Ave</li> <li>Turn left to merge onto I-25 S</li> <li>I-25 S to US-160 W in Huerfano County. Take exit 50 from I-25 S</li> <li>Merge onto I-25 S</li> <li>Take exit 50 for U.S. 160 W</li> <li>Take exit 50 for U.S. 160 W</li> <li>Turn left onto US-160 W.</li> <li>Turn left onto US-160 W/Main St</li> <li>Turn right at the 2nd cross street onto US-160 W/W 7th St         <ul> <li>Continue to follow US-160 W</li> <li>Turn left onto Airport Rd</li> <li>Continue onto Rd 12</li> <li>Turn left to stay on Rd 12</li> </ul> </li> </ol> |