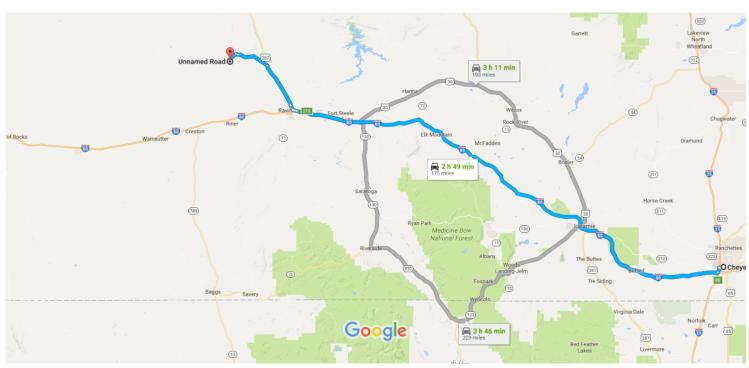

Cheyenne, WY to Unnamed Road, Rawlins, WY 82301

Google Maps

Map data ©2016 Google 10 mi 🛏

Drive 175 miles, 2 h 49 min

## Cheyenne, WY

## Get on I-25 S/US-87 S

|      |                                                                                       |                                                                                                                                                                                                                       | 5 min (1.7                       |
|------|---------------------------------------------------------------------------------------|-----------------------------------------------------------------------------------------------------------------------------------------------------------------------------------------------------------------------|----------------------------------|
| Î    | 1.                                                                                    | Head southwest on W 24th St toward Carey Ave                                                                                                                                                                          |                                  |
|      | 2.                                                                                    | Turn right onto Missile Dr                                                                                                                                                                                            | 0.9                              |
|      | 3.                                                                                    | Turn left to merge onto I-25 S/US-87 S                                                                                                                                                                                | 0.9                              |
|      |                                                                                       |                                                                                                                                                                                                                       | 0.3                              |
| lo   | w I-8                                                                                 | 30 W to I-80BL/US-287 N in Carbon County. Take exit 215 from I-80 W                                                                                                                                                   | 2 h 6 min (145                   |
|      | 4.                                                                                    | Merge onto I-25 S/US-87 S                                                                                                                                                                                             | 2110111111(143                   |
| -    | 5.                                                                                    | Take exit 8B to merge onto I-80 W toward Laramie                                                                                                                                                                      | 1.3                              |
|      | 6.                                                                                    | Take exit 215 to merge onto I-80BL/US-287 N toward I-80 BUS/WY-789/Rawlins                                                                                                                                            | 143                              |
|      | 0.                                                                                    | Take exit 213 to merge onto FoodL/03-267 N toward Foo D03/W1-769/Rawins                                                                                                                                               | 0.6                              |
|      |                                                                                       |                                                                                                                                                                                                                       |                                  |
| onti | nuo                                                                                   |                                                                                                                                                                                                                       |                                  |
|      | nue                                                                                   | on US-287 N to your destination in Sweetwater County                                                                                                                                                                  | 41 min (28.4                     |
| 5    | 7.                                                                                    | on US-287 N to your destination in Sweetwater County<br>Merge onto I-80BL/US-287 N                                                                                                                                    | 41 min (28.4                     |
| \$   | 7.                                                                                    | Merge onto I-80BL/US-287 N                                                                                                                                                                                            | 41 min (28.4<br>                 |
|      | 7.                                                                                    |                                                                                                                                                                                                                       | 0.8                              |
|      | 7.                                                                                    | Merge onto I-80BL/US-287 N                                                                                                                                                                                            | 0.9                              |
|      | 7.<br>8.                                                                              | Merge onto I-80BL/US-287 N<br>Turn right onto US-287 BYP N/N Higley Blvd<br>Turn right onto US-287 N (signs for Casper Lander)                                                                                        | 0.1                              |
|      | 7.<br>8.<br>9.<br>10.                                                                 | Merge onto I-80BL/US-287 N<br>Turn right onto US-287 BYP N/N Higley Blvd<br>Turn right onto US-287 N (signs for Casper Lander)<br>Turn left onto Oil Rd to Mines                                                      | 0.9<br>1.9<br>13.4               |
|      | 7.<br>8.<br>9.<br>10.                                                                 | Merge onto I-80BL/US-287 N<br>Turn right onto US-287 BYP N/N Higley Blvd<br>Turn right onto US-287 N (signs for Casper Lander)                                                                                        | 0.8<br>                          |
|      | <ol> <li>7.</li> <li>8.</li> <li>9.</li> <li>10.</li> <li>11.</li> </ol>              | Merge onto I-80BL/US-287 N<br>Turn right onto US-287 BYP N/N Higley Blvd<br>Turn right onto US-287 N (signs for Casper Lander)<br>Turn left onto Oil Rd to Mines                                                      | 0.9<br>1.5<br>13.4<br>9.5<br>0.6 |
|      | <ol> <li>7.</li> <li>8.</li> <li>9.</li> <li>10.</li> <li>11.</li> </ol>              | Merge onto I-80BL/US-287 N<br>Turn right onto US-287 BYP N/N Higley Blvd<br>Turn right onto US-287 N (signs for Casper Lander)<br>Turn left onto Oil Rd to Mines<br>Continue onto Mineral Exploration Rd<br>Turn left |                                  |
|      | <ol> <li>7.</li> <li>8.</li> <li>9.</li> <li>10.</li> <li>11.</li> <li>12.</li> </ol> | Merge onto I-80BL/US-287 N<br>Turn right onto US-287 BYP N/N Higley Blvd<br>Turn right onto US-287 N (signs for Casper Lander)<br>Turn left onto Oil Rd to Mines<br>Continue onto Mineral Exploration Rd<br>Turn left | 0.9<br>1.5<br>13.4<br>9.5<br>0.6 |

## Unnamed Road

Rawlins, WY 82301

These directions are for planning purposes only. You may find that construction projects, traffic, weather, or other events may cause conditions to differ from the map results, and you should plan your route accordingly. You must obey all signs or notices regarding your route.