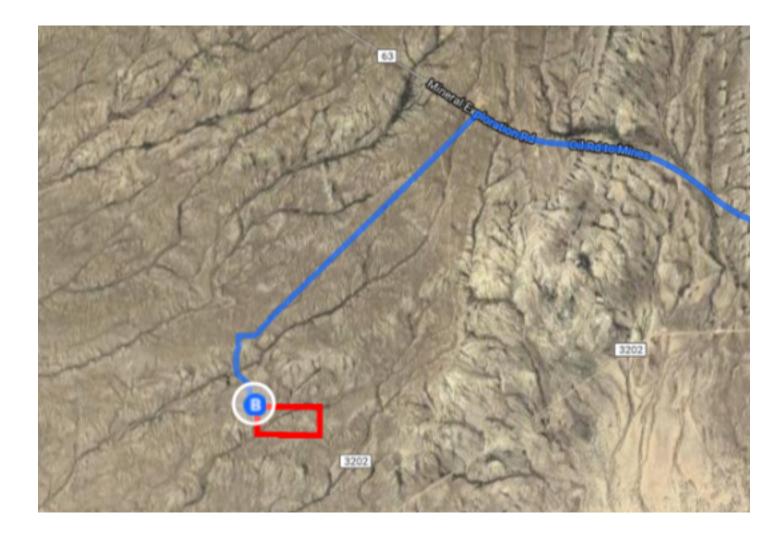

## Get on I-25 S/US-87 S

|      |                                                                                       |                                                                                                                                                                                                                       | 5 min (1.7                       |
|------|---------------------------------------------------------------------------------------|-----------------------------------------------------------------------------------------------------------------------------------------------------------------------------------------------------------------------|----------------------------------|
| Î    | 1.                                                                                    | Head southwest on W 24th St toward Carey Ave                                                                                                                                                                          |                                  |
|      | 2.                                                                                    | Turn right onto Missile Dr                                                                                                                                                                                            | 0.9                              |
|      | 3.                                                                                    | Turn left to merge onto I-25 S/US-87 S                                                                                                                                                                                | 0.9                              |
|      |                                                                                       |                                                                                                                                                                                                                       | 0.3                              |
| lo   | w I-8                                                                                 | 30 W to I-80BL/US-287 N in Carbon County. Take exit 215 from I-80 W                                                                                                                                                   | 2 h 6 min (145                   |
|      | 4.                                                                                    | Merge onto I-25 S/US-87 S                                                                                                                                                                                             | 2110111111(143                   |
| -    | 5.                                                                                    | Take exit 8B to merge onto I-80 W toward Laramie                                                                                                                                                                      | 1.3                              |
|      | 6.                                                                                    | Take exit 215 to merge onto I-80BL/US-287 N toward I-80 BUS/WY-789/Rawlins                                                                                                                                            | 143                              |
|      | 0.                                                                                    | Take exit 213 to merge onto FoodL/03-267 N toward Foo D03/W1-769/Rawins                                                                                                                                               | 0.6                              |
|      |                                                                                       |                                                                                                                                                                                                                       |                                  |
| onti | nuo                                                                                   |                                                                                                                                                                                                                       |                                  |
|      | nue                                                                                   | on US-287 N to your destination in Sweetwater County                                                                                                                                                                  | 41 min (28.4                     |
| 5    | 7.                                                                                    | on US-287 N to your destination in Sweetwater County<br>Merge onto I-80BL/US-287 N                                                                                                                                    | 41 min (28.4                     |
| \$   | 7.                                                                                    | Merge onto I-80BL/US-287 N                                                                                                                                                                                            | 41 min (28.4<br>                 |
|      | 7.                                                                                    |                                                                                                                                                                                                                       | 0.8                              |
|      | 7.                                                                                    | Merge onto I-80BL/US-287 N                                                                                                                                                                                            | 0.9                              |
|      | 7.<br>8.                                                                              | Merge onto I-80BL/US-287 N<br>Turn right onto US-287 BYP N/N Higley Blvd<br>Turn right onto US-287 N (signs for Casper Lander)                                                                                        | 0.1                              |
|      | 7.<br>8.<br>9.<br>10.                                                                 | Merge onto I-80BL/US-287 N<br>Turn right onto US-287 BYP N/N Higley Blvd<br>Turn right onto US-287 N (signs for Casper Lander)<br>Turn left onto Oil Rd to Mines                                                      | 0.9<br>1.9<br>13.4               |
|      | 7.<br>8.<br>9.<br>10.                                                                 | Merge onto I-80BL/US-287 N<br>Turn right onto US-287 BYP N/N Higley Blvd<br>Turn right onto US-287 N (signs for Casper Lander)                                                                                        | 0.8<br>                          |
|      | <ol> <li>7.</li> <li>8.</li> <li>9.</li> <li>10.</li> <li>11.</li> </ol>              | Merge onto I-80BL/US-287 N<br>Turn right onto US-287 BYP N/N Higley Blvd<br>Turn right onto US-287 N (signs for Casper Lander)<br>Turn left onto Oil Rd to Mines                                                      | 0.9<br>1.5<br>13.4<br>9.5<br>0.6 |
|      | <ol> <li>7.</li> <li>8.</li> <li>9.</li> <li>10.</li> <li>11.</li> </ol>              | Merge onto I-80BL/US-287 N<br>Turn right onto US-287 BYP N/N Higley Blvd<br>Turn right onto US-287 N (signs for Casper Lander)<br>Turn left onto Oil Rd to Mines<br>Continue onto Mineral Exploration Rd<br>Turn left |                                  |
|      | <ol> <li>7.</li> <li>8.</li> <li>9.</li> <li>10.</li> <li>11.</li> <li>12.</li> </ol> | Merge onto I-80BL/US-287 N<br>Turn right onto US-287 BYP N/N Higley Blvd<br>Turn right onto US-287 N (signs for Casper Lander)<br>Turn left onto Oil Rd to Mines<br>Continue onto Mineral Exploration Rd<br>Turn left | 0.9<br>1.5<br>13.4<br>9.5<br>0.6 |

## Unnamed Road

Rawlins, WY 82301

These directions are for planning purposes only. You may find that construction projects, traffic, weather, or other events may cause conditions to differ from the map results, and you should plan your route accordingly. You must obey all signs or notices regarding your route.