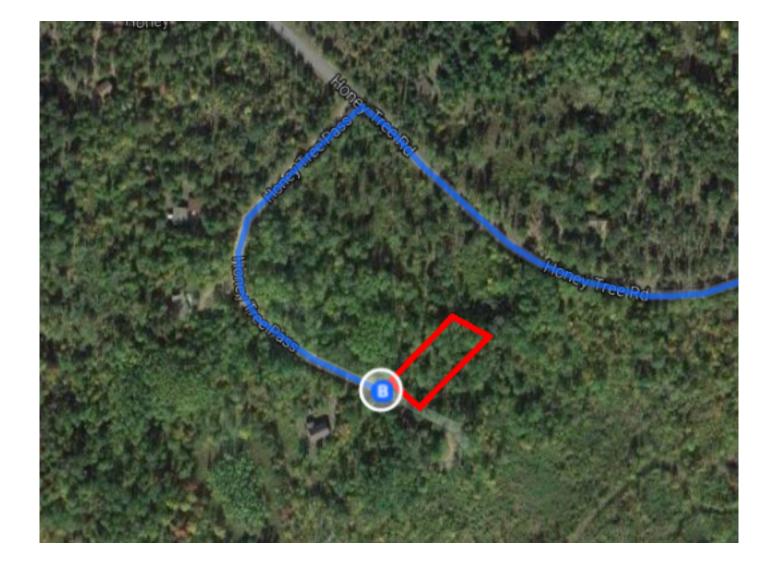

18. Turn left onto Honey Tree Pass

Destination will be on the left

0.2 mi

## 4101-29099 Honey Tree Pass

Danbury, WI 54830

These directions are for planning purposes only. You may find that construction projects, traffic, weather, or other events may cause conditions to differ from the map results, and you should plan your route accordingly. You must obey all signs or notices regarding your route.