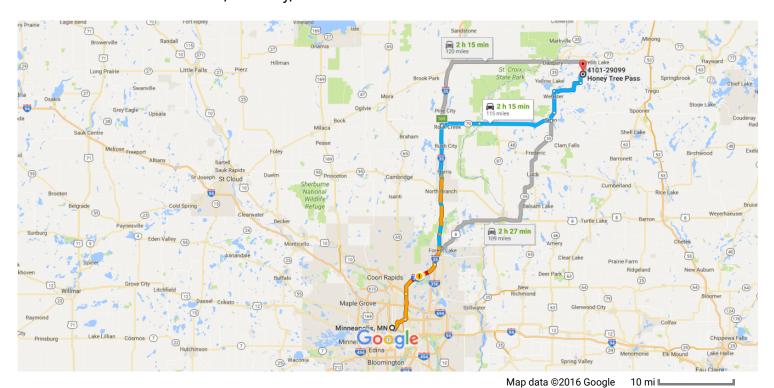

## Minneapolis, MN

## Get on I-35W N

|                 |                    |                                                                                                                                                                                                                                                                                                                                                                                                               | 4 min (0.9 mi                                                                |
|-----------------|--------------------|---------------------------------------------------------------------------------------------------------------------------------------------------------------------------------------------------------------------------------------------------------------------------------------------------------------------------------------------------------------------------------------------------------------|------------------------------------------------------------------------------|
| 1               | 1.                 | Head southeast on S 4th St toward 5th Ave S/Fifth Ave S                                                                                                                                                                                                                                                                                                                                                       | ·                                                                            |
| ר               | 2.                 | Keep left to continue on Washington Ave SE                                                                                                                                                                                                                                                                                                                                                                    | ———— 0.7 m                                                                   |
| <b>ķ</b>        | 3.                 | Turn left to merge onto I-35W N                                                                                                                                                                                                                                                                                                                                                                               | ———— 0.1 m                                                                   |
|                 |                    |                                                                                                                                                                                                                                                                                                                                                                                                               | 0.1 m                                                                        |
| llo             | w I-3              | 35W N and I-35 N to MN-70 E in Rock Creek. Take exit 165 from I-35 N                                                                                                                                                                                                                                                                                                                                          | E4 : (610)                                                                   |
| ķ.              | 4.                 | Merge onto I-35W N                                                                                                                                                                                                                                                                                                                                                                                            | —— 54 min (61.9 mi                                                           |
| Ý               | 5.                 | Keep left at the fork to stay on I-35W N                                                                                                                                                                                                                                                                                                                                                                      | —————— 4.6 m                                                                 |
| -               | 6.                 | Keep left to stay on I-35W N                                                                                                                                                                                                                                                                                                                                                                                  | 7.1 m                                                                        |
|                 |                    |                                                                                                                                                                                                                                                                                                                                                                                                               | ———— 12.2 m                                                                  |
| 1               | 7.                 | I-35W N turns slightly left and becomes I-35 N                                                                                                                                                                                                                                                                                                                                                                | 37.8 m                                                                       |
|                 | 8.                 | Take exit 165 for MN-70 toward Rock Creek/Grantsburg                                                                                                                                                                                                                                                                                                                                                          |                                                                              |
|                 |                    | on MN-70 E. Take WI-70 E/WI-70 Trunk E, WI-35 N and Co Hwy A/Co Rd A to Honey Tree                                                                                                                                                                                                                                                                                                                            | Pass in                                                                      |
| ont             | inue               | on MN-70 E. Take WI-70 E/WI-70 Trunk E, WI-35 N and Co Hwy A/Co Rd A to Honey Tree  Turn right onto MN-70 E                                                                                                                                                                                                                                                                                                   | Pass in                                                                      |
| ont             | inue<br>son<br>9.  | on MN-70 E. Take WI-70 E/WI-70 Trunk E, WI-35 N and Co Hwy A/Co Rd A to Honey Tree  Turn right onto MN-70 E  1 Entering Wisconsin                                                                                                                                                                                                                                                                             | Pass in  1 h 6 min (52.4 mi                                                  |
| ont             | inue<br>son<br>9.  | on MN-70 E. Take WI-70 E/WI-70 Trunk E, WI-35 N and Co Hwy A/Co Rd A to Honey Tree  Turn right onto MN-70 E  Turn right onto MN-70 E  Continue onto WI-70 E/WI-70 Trunk E                                                                                                                                                                                                                                     | Pass in  1 h 6 min (52.4 mi                                                  |
| ont             | inue<br>son<br>9.  | on MN-70 E. Take WI-70 E/WI-70 Trunk E, WI-35 N and Co Hwy A/Co Rd A to Honey Tree  Turn right onto MN-70 E  Turn right onto MN-70 E  Continue onto WI-70 E/WI-70 Trunk E                                                                                                                                                                                                                                     | Pass in  1 h 6 min (52.4 mi                                                  |
| ont<br>ick<br>→ | inue<br>son<br>9.  | on MN-70 E. Take WI-70 E/WI-70 Trunk E, WI-35 N and Co Hwy A/Co Rd A to Honey Tree  Turn right onto MN-70 E  1 Entering Wisconsin  Continue onto WI-70 E/WI-70 Trunk E  Turn left onto WI-35 N/WI-70 E/WI-70 Trunk E/2nd Ave  1 Continue to follow WI-35 N/WI-70 E/WI-70 Trunk E                                                                                                                              | Pass in  1 h 6 min (52.4 m  10.5 m                                           |
| ont<br>ick      | 9.<br>10.          | on MN-70 E. Take WI-70 E/WI-70 Trunk E, WI-35 N and Co Hwy A/Co Rd A to Honey Tree  Turn right onto MN-70 E  1 Entering Wisconsin  Continue onto WI-70 E/WI-70 Trunk E  Turn left onto WI-35 N/WI-70 E/WI-70 Trunk E/2nd Ave  1 Continue to follow WI-35 N/WI-70 E/WI-70 Trunk E  At the traffic circle, take the 2nd exit onto WI-35 N                                                                       | Pass in  1 h 6 min (52.4 mi)  10.5 m  19.7 m  2.5 m                          |
| ont<br>ick<br>→ | 9.<br>10.<br>11.   | on MN-70 E. Take WI-70 E/WI-70 Trunk E, WI-35 N and Co Hwy A/Co Rd A to Honey Tree  Turn right onto MN-70 E  Turn right onto WI-70 E  Continue onto WI-70 E/WI-70 Trunk E  Turn left onto WI-35 N/WI-70 E/WI-70 Trunk E/2nd Ave  Continue to follow WI-35 N/WI-70 E/WI-70 Trunk E  At the traffic circle, take the 2nd exit onto WI-35 N  Turn right onto Co Hwy A/Co Rd A                                    | Pass in  1 h 6 min (52.4 mi)  10.5 m  19.7 m  2.5 m  5.8 m                   |
| ont<br>ick      | 9.<br>10.          | on MN-70 E. Take WI-70 E/WI-70 Trunk E, WI-35 N and Co Hwy A/Co Rd A to Honey Tree  Turn right onto MN-70 E  Turn left onto WI-70 E/WI-70 Trunk E  Turn left onto WI-35 N/WI-70 E/WI-70 Trunk E/2nd Ave  Continue to follow WI-35 N/WI-70 E/WI-70 Trunk E  At the traffic circle, take the 2nd exit onto WI-35 N  Turn right onto Co Hwy A/Co Rd A                                                            | Pass in  1 h 6 min (52.4 mi  10.5 m  19.7 m  2.5 m  5.8 m  9.1 m             |
| ont<br>ick      | 9.<br>10.<br>11.   | on MN-70 E. Take WI-70 E/WI-70 Trunk E, WI-35 N and Co Hwy A/Co Rd A to Honey Tree  Turn right onto MN-70 E  Turn right onto WI-70 E  Continue onto WI-70 E/WI-70 Trunk E  Turn left onto WI-35 N/WI-70 E/WI-70 Trunk E/2nd Ave  Continue to follow WI-35 N/WI-70 E/WI-70 Trunk E  At the traffic circle, take the 2nd exit onto WI-35 N  Turn right onto Co Hwy A/Co Rd A  Turn left onto Co Rd C            | Pass in  1 h 6 min (52.4 mi  10.5 m  19.7 m  2.5 m  5.8 m  9.1 m  1.9 m      |
| ont<br>ick      | 9. 10. 11. 12. 13. | on MN-70 E. Take WI-70 E/WI-70 Trunk E, WI-35 N and Co Hwy A/Co Rd A to Honey Tree  Turn right onto MN-70 E  Turn left onto WI-70 E/WI-70 Trunk E  Turn left onto WI-35 N/WI-70 E/WI-70 Trunk E/2nd Ave  Continue to follow WI-35 N/WI-70 E/WI-70 Trunk E  At the traffic circle, take the 2nd exit onto WI-35 N  Turn right onto Co Hwy A/Co Rd A  Turn left onto Co Rd C  Turn right onto Loon Creek Cutoff | 0.3 m Pass in 1 h 6 min (52.4 mi 10.5 m 19.7 m 2.5 m 5.8 m 9.1 m 1.9 m 0.1 m |

18. Turn left onto Honey Tree Pass

Destination will be on the left

0.2 mi

## 4101-29099 Honey Tree Pass

Danbury, WI 54830

These directions are for planning purposes only. You may find that construction projects, traffic, weather, or other events may cause conditions to differ from the map results, and you should plan your route accordingly. You must obey all signs or notices regarding your route.