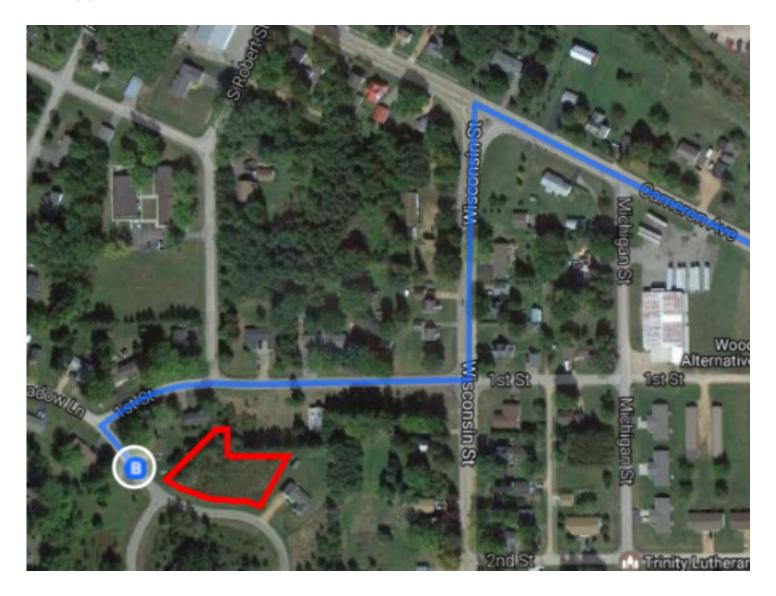

| 1            | Continue straight onto County Hwy HH/County Rd HH |
|--------------|---------------------------------------------------|
|              | 2.1100                                            |
| 1            | Turn left onto Wisconsin St                       |
|              | 0.1 mi                                            |
| L,           | Turn right at the 1st cross street onto 1st St    |
| 4            |                                                   |
| <b>– – –</b> | Turn left onto Meadow Ln                          |

128 ft