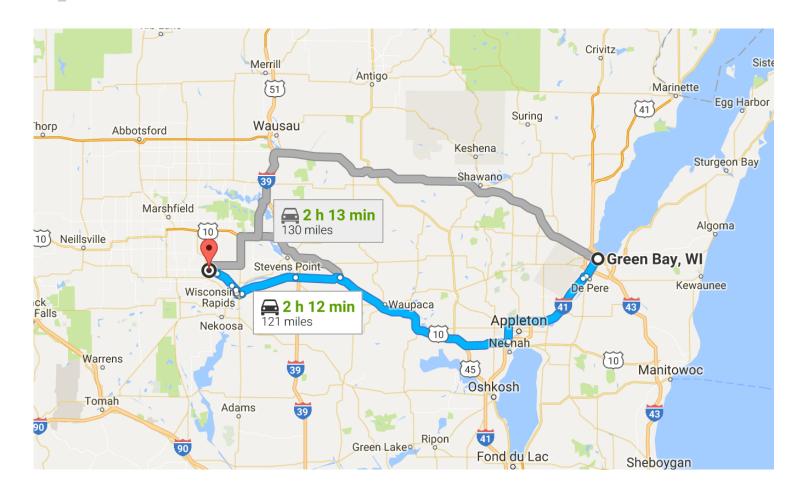

## Directions from Green Bay, WI to

## Green Bay, WI

| Get on I-41/US-41 S from S Ashland Ave |                                                                 |
|----------------------------------------|-----------------------------------------------------------------|
| 6.6 m                                  |                                                                 |
| 1                                      | Head southeast on Dousman St toward Donald Driver Way<br>482 ft |
| L <del>,</del>                         | Turn right onto Museum PI   0.2 mi                              |
| L <del>,</del>                         | Turn right onto W Walnut St<br>0.3 mi                           |
| 4                                      | 4.9 mi                                                          |
| ¢                                      | At the traffic circle, take the 2nd exit onto the US 41 S ramp  |

Follow I-41/US-41 S and US-10 W to County Hwy B/County Rd B W in Amherst. Take the County Rd B W

## exit from US-10 W 77.8 mi **X** Merge onto I-41/US-41 S 28.5 mi 7 Take exit 134 to merge onto US-10 W 49.0 mi 1 Take the County Rd B W exit toward Plover/Amherst 0.2 mi Continue on County Hwy B/County Rd B W. Take Plover Rd and County Hwy F/County Rd F to Meadow Ln in Vesper 37.0 mi — 4 Turn left onto County Hwy B/County Rd B W 11.2 mi t Continue straight onto Plover Rd 14.4 mi Turn right onto Washington St 472 ft t Continue straight onto Baker Dr 0.9 mi t Continue straight onto 1st St N 0.1 mi – Turn right onto Jackson St 0.3 mi t Continue straight onto 4th Ave N 0.2 mi – 4 Turn left onto High St 0.1 mi — Turn right onto 4th Ave N 0.8 mi — 4 Turn left onto Wilson St 492 ft -Turn right onto Bonow Ave 1.4 mi t Continue onto County Hwy F/County Rd F 4.9 mi

| 1            | Continue straight onto County Hwy HH/County Rd HH |
|--------------|---------------------------------------------------|
|              | 2.1100                                            |
| 1            | Turn left onto Wisconsin St                       |
|              | 0.1 mi                                            |
| L,           | Turn right at the 1st cross street onto 1st St    |
| 4            |                                                   |
| <b>– – –</b> | Turn left onto Meadow Ln                          |