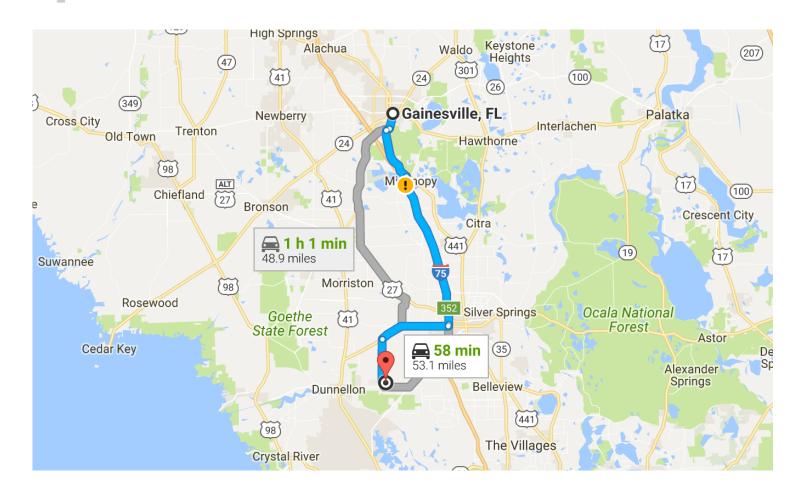

## Directions from Gainesville, FL to

## Gainesville, FL

## Take S Main St to US-441 S

| 3.0 mi   |                                                                  |
|----------|------------------------------------------------------------------|
| 5.0 m    |                                                                  |
| 1        | Head south on S Main St toward SW 1 Ave/SW 1st Ave               |
|          | Parts of this road may be closed at certain times or days        |
|          | 0.5 mi                                                           |
| ¢        | At the traffic circle, take the 3rd exit and stay on S Main St   |
|          | 1.9 mi                                                           |
| <b>Γ</b> | Turn right onto FL-331 S/SW Williston Rd                         |
|          | May be closed at certain times or days                           |
|          | 0.5 mi                                                           |
| 4        | Turn left toward US-441 S                                        |
|          | 0.1 mi                                                           |
| Follo    | ow US-441 S, I-75 S and FL-40 W to SW 140th Ave in Marion County |
| 42.9 n   | ni                                                               |
|          |                                                                  |

| ኻ                                  | Slight left onto US-441 S<br>8.0 mi                                                    |
|------------------------------------|----------------------------------------------------------------------------------------|
| L,                                 | Turn right onto Co Rd 234<br>1.4 mi                                                    |
| *                                  | Turn left to merge onto I-75 S<br>22.6 mi                                              |
| ٢                                  | Take exit 352 for FL-40 toward Ocala/Sliver Springs<br>0.2 mi                          |
| L <b>,</b>                         | Turn right onto FL-40 W/W Silver Springs Blvd<br>Continue to follow FL-40 W<br>10.7 mi |
| Follow SW 140th Ave to SW 109th Ln |                                                                                        |
| <b>1</b>                           | Turn left onto SW 140th Ave                                                            |
| 4                                  | Turn left onto SW 108th Ln<br>315 ft                                                   |
| L,                                 | Turn right at the 1st cross street onto SW 139th Ct<br>0.1 mi                          |
| ٦                                  | Turn left onto SW 109th Ln Destination will be on the right 0.5 mi                     |