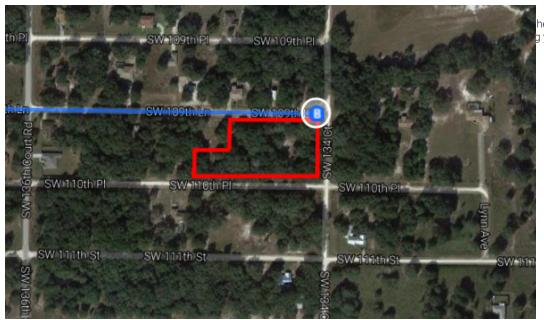

| ኻ                                  | Slight left onto US-441 S<br>8.0 mi                                                    |
|------------------------------------|----------------------------------------------------------------------------------------|
| L,                                 | Turn right onto Co Rd 234<br>1.4 mi                                                    |
| *                                  | Turn left to merge onto I-75 S<br>22.6 mi                                              |
| ٢                                  | Take exit 352 for FL-40 toward Ocala/Sliver Springs<br>0.2 mi                          |
| L <b>,</b>                         | Turn right onto FL-40 W/W Silver Springs Blvd<br>Continue to follow FL-40 W<br>10.7 mi |
| Follow SW 140th Ave to SW 109th Ln |                                                                                        |
| <b>1</b>                           | Turn left onto SW 140th Ave                                                            |
| 4                                  | Turn left onto SW 108th Ln<br>315 ft                                                   |
| L,                                 | Turn right at the 1st cross street onto SW 139th Ct<br>0.1 mi                          |
| ٦                                  | Turn left onto SW 109th Ln Destination will be on the right 0.5 mi                     |