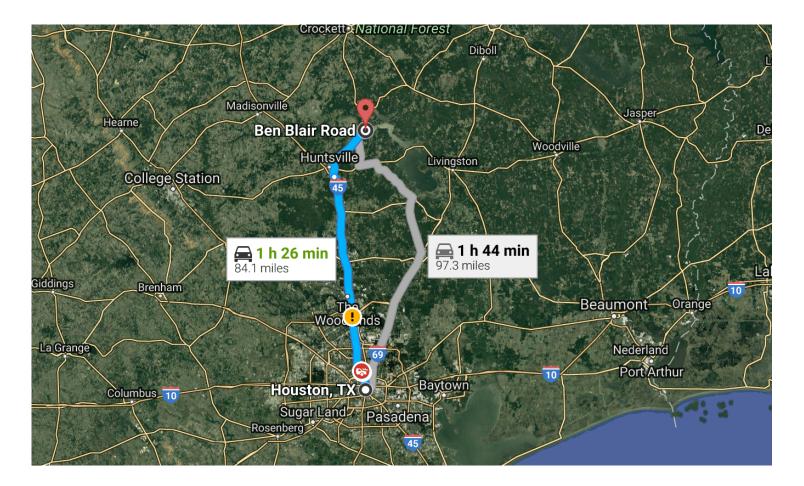

## Directions from Houston, TX to Ben Blair Rd

## Houston, TX

| Get on I-45 N                                                     |                                                                           |  |
|-------------------------------------------------------------------|---------------------------------------------------------------------------|--|
| 0.3 mi                                                            |                                                                           |  |
| 1                                                                 | Head northeast on Bagby St<br>141 ft                                      |  |
| 4                                                                 | Turn left onto Walker St<br>259 ft                                        |  |
| *                                                                 | Merge onto I-45 N via the ramp on the left to Dallas                      |  |
| Follow I-45 N to TX-19 N in Huntsville. Take exit 113 from I-45 N |                                                                           |  |
| 65.3                                                              | mi                                                                        |  |
| *                                                                 | 64.9 mi                                                                   |  |
| r                                                                 | Take exit 113 for TX-19 toward Riverside/Crockett/Lake Livingston/Trinity |  |

## Follow TX-19 N to Ben Blair Rd in Trinity County

| 18.5 mi |                                                        |  |
|---------|--------------------------------------------------------|--|
| 1       | Continue onto TX-19 N                                  |  |
| L,      | 17.4 mi<br>Turn right toward Old Texas 19              |  |
| 4       | 223 ft<br>Turn left onto Old Texas 19                  |  |
| L,      | 0.5 mi<br>Turn right onto Ben Blair Rd                 |  |
| 4       | <sup>0.4</sup> mi<br>Turn left to stay on Ben Blair Rd |  |
|         | Destination will be on the left<br>0.3 mi              |  |
|         | Continued Directions                                   |  |