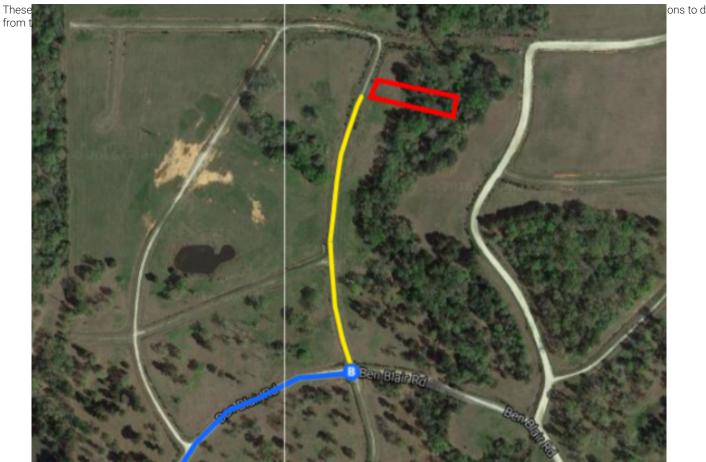

**Ben Blair Road** Trinity, TX 75862

At the end of the Google Earth directions turn left onto the dirt road and continue for 962 feet. SW corner of property on right.

ons to differ